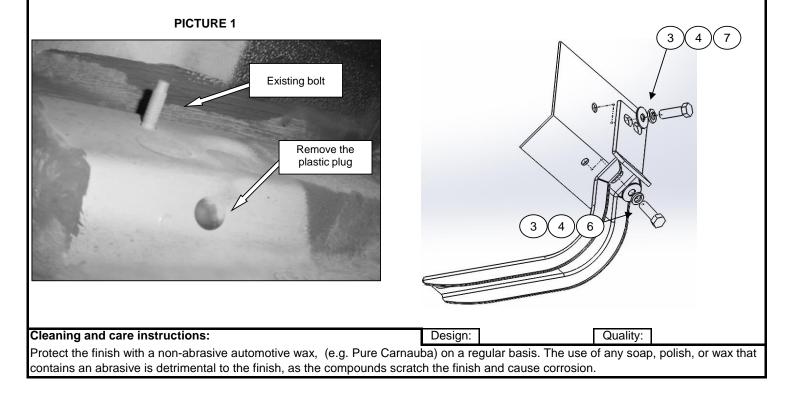

2. Locate in the rocker panel the existing bolts and the threaded holes covered with a plastic plugs (remove the plastic plugs). See Picture 1.

**3.** Place mounting bracket as shown, secure to the threaded hole using (1) M8 x 30mm hex head bolt and 5/16" flat and lock washer and to the existing bolt with (1) 5/16" lock and flat washer and (1) M8 hex nut. Leave loose. See Diagram 1. Repeat the same procedure for each bracket.

DIAGRAM 1