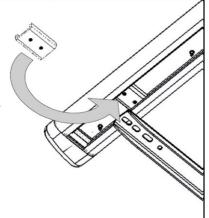

3. Once the main brackets are installed (sold separately), the approximate installation time is 15 min.

4. Identify the outboard side of the runnning board prior to install. See illustration 1.

5. Place the U brackets inside the Running Board. Move them to align to the main brackets.

6. Place the flat and lock washers with the square head bolts. This hardware kit is included on the main brackets that are (sold separately). See illustration 2.

7. Align the Running board and tighten the bolts using the wrench or the socket.