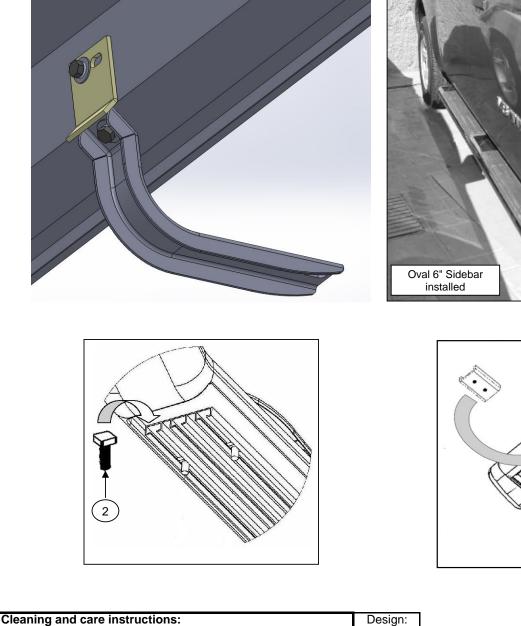

### INSTALLATION INSTRUCTIONS

**4.** Install Running board, first insert 5/16" square head bolt on rail, place on brackets aligns and attach with: (2) 5/16" Flat and lock washer, (2) 5/16" hex hut. **See illustration 1 or 2 depending on which product you acquired.** Repeat for each bracket. Leave loose.

#### **PICTURE 2**

Oval 6" Sidebar installed

 Cleaning and care instructions:
 Design:
 Quality:

 Protect the finish with a non-abrasive automotive wax, (e.g. Pure Carnauba) on a regular basis. The use of any soap, polish, or wax that contains an abrasive is detrimental to the finish, as the compounds scratch the finish and cause corrosion.
 Image: Cleaning and care instructions:
 Image: Cleaning and cause of any soap, polish, or wax