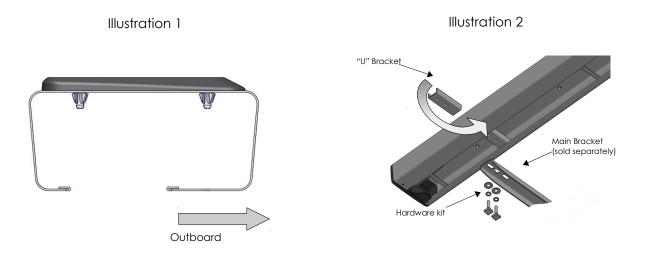

3. Once the main brackets are installed (sold separately), the approximate installation time is 15 min.

4. Identify the outboard side of the runnning board prior to install. See illustration 1.

5. Place the U brackets inside the Running Board. Move them to align to the main brackets.

6. Place the flat and lock washers with the square head bolts. This hardware kit is included on the main brackets that are (sold separately). See illustration 2.

7. Align the Running board and tighten the bolts using the wrench or the socket.