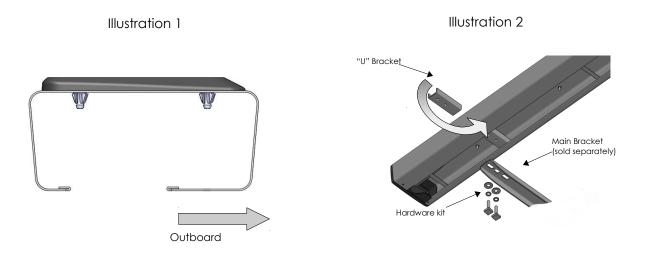

3. Once the main brackets are installed (sold separately), the approximate installation time is 15 min.

4. Identify the outboard side of the runnning board prior to install. See illustration 1.

5. Place the U brackets inside the Running Board. Move them to align to the main brackets.

6. Place the flat and lock washers with the square head bolts. This hardware kit is included on the main brackets that are (sold separately). See illustration 2.

7. Align the Running board and tighten the bolts using the wrench or the socket.