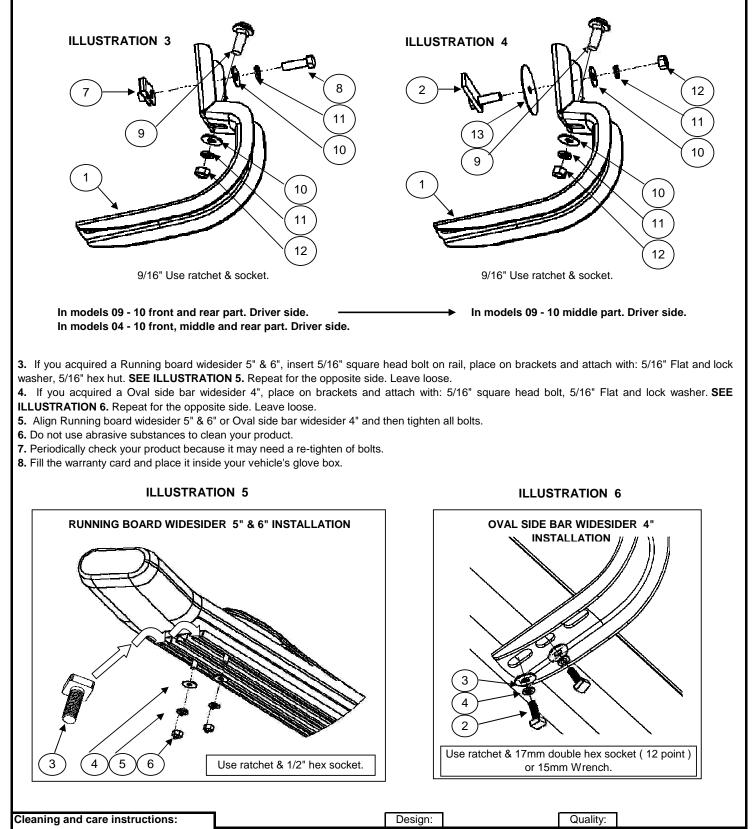

## INSTALLATION INSTRUCTIONS

2. Located holes inside the body of vehicle, front, middle, rear, place a clip nut in upper part. Mount bracket and attach with:  $3/8 \times 1 \ 1/4$ " hex head bolt, 3/8" flat and lock washers. NOTE 1: Models 2009 - 2010 insert 3/8" bolt plate, gasket vinyl, middle part, attach with:  $1 \ 3/8$ " flat and lock washers, 3/8" hex nut. In lower part by each bracket attach with:  $3/8 \times 1$ " carriage head bolt, 3/8" flat and lock washers, 3/8" hex nut. SEE ILLUSTRATION 3 & 4. Leave loose. Repeat in opposite side.