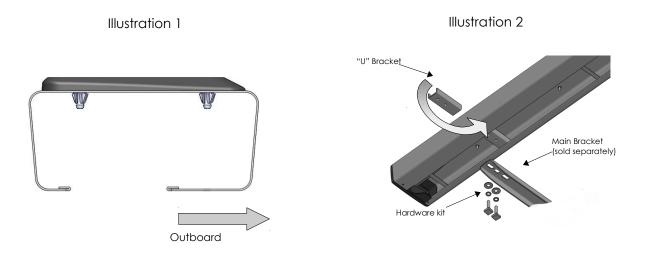

3. Once the main brackets are installed (sold separately), the approximate installation time is 15 min.

4. Identify the outboard side of the runnning board prior to install. See illustration 1.

5. Place the U brackets inside the Running Board. Move them to align to the main brackets.

6. Place the flat and lock washers with the square head bolts. This hardware kit is included on the main brackets that are (sold separately). See illustration 2.

7. Align the Running board and tighten the bolts using the wrench or the socket.