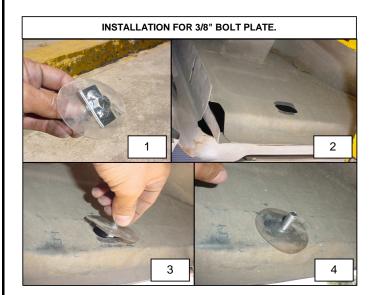

## INSTALLATION INSTRUCTIONS

2. To install front, middle & rear mounting brackets locate in the rocker panel the holes covered in tape and remove the tape. Place (1) vinyl gasket to the bolt of the "T" plate then insert into the exposed hole. **SEE PICTURE** 1.

## **PICTURE 2.**

**PICTURE 1.** 

**3.** Place (1) front mounting bracket attach to the 3/8" bolt plate previosuly placed using: 3/8" flat and lock washers and 3/8" hex nut. Leave loose.

Cleaning and care instructions: