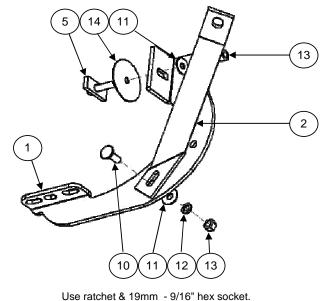

## INSTALLATION INSTRUCTIONS

2. To install front, middle & rear mounting brackets locate in the rocker panel the holes covered in tape and remove the tape. Place (1) vinyl gasket to the bolt of the "T" plate then insert into the exposed hole. **SEE PICTURE** 1.

**4.** To install auxiliary front mounting bracket, locate existing hole next to the cab's mounting support then insert through the hole 3/8" bolt plate. Place auxiliary front mounting bracket and secure to the 3/8" bolt plate using: 3/8" flat and lock washers and 3/8" hex nut. Secure the other end to front mounting bracket using  $3/8 \times 1$ " carriage head bolt, 3/8" flat and lock washers and 3/8" hex nut. Secure the other end to front mounting bracket using  $3/8 \times 1$ " carriage head bolt, 3/8" flat and lock washers and 3/8" hex nut. SEE ILLUSTRATION 3. Leave loose.

## **PICTURE 2.**

**PICTURE 1.** 

**3.** Place (1) front mounting bracket attach to the 3/8" bolt plate previosuly placed using: 3/8" flat and lock washers and 3/8" hex nut. Leave loose.

Cleaning and care instructions:

Use ratchet & 9/16" hex socket.

5. Place (1) middle mounting bracket attach to the 3/8" bolt plate previosuly placed using: 3/8" flat and lock washers and 3/8" hex nut. Leave loose.

**6.** Remove the support of the body mount, located in a flank of the frame, middle part, identify and you mount auxiliary brackets and attach with bolts before removed. Secure the other end to middle mounting bracket using 3/8 x 1" carriage head bolt, 3/8" flat and lock washers and 3/8" hex nut. **SEE ILLUSTRATION 4.** Leave loose.

### **ILLUSTRATION 4.**

Remove the bolt OEM with: ratchet & 19mm hex socket.

| Design: | Quality: |  |
|---------|----------|--|
|         |          |  |

Protect the finish with a non-abrasive automotive wax, (e.g. Pure Carnauba) on a regular basis. The use of any soap, polish, or wax that contains an abrasive is detrimental to the finish, as the compounds scratch the finish and cause corrosion.

## INSTALLATION INSTRUCTIONS

7. Place (1) rear mounting bracket attach to the 3/8" bolt plate previosuly placed using: 3/8" flat and lock washers and 3/8" hex nut. Leave loose.

**8.** To install auxiliary rear mounting bracket, locate existing hole next to cab's support. **SEE PICTURE 1.** Introduce (1) 3/8" bolt plate then place rear auxiliary mounting bracket and secure to the bolt previously placed using 3/8" flat and lock washers and 3/8" hex nut. Secure the other end to the rear mounting bracket using 3/8 x 1" carriage head bolt, 3/8" flat and lock washers and 3/8" hex nut. **SEE ILLUSTRATION 5.** Leave loose.

## **ILLUSTRATION 5.**

Use ratchet & 9/16" hex socket.

**9.** If you acquired a Running board widesider 5" & 6", insert 5/16" square head bolt on rail, place on brackets and attach with: 5/16" Flat and lock washer, 5/16" hex hut. **SEE ILLUSTRATION 6.** Repeat for the opposite side. Leave loose.