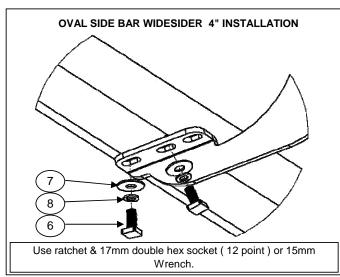

#### **ILLUSTRATION 6**

**10.** If you acquired a Oval side bar widesider 4", place on brackets and attach with: 5/16" square head bolt, 5/16" Flat and lock washer. **SEE ILLUSTRATION 7.** Repeat for the opposite side. Leave loose.