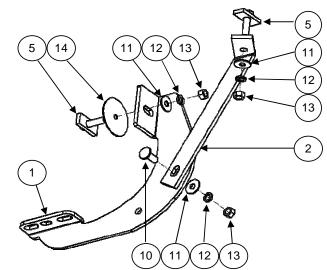

**4.** To install auxiliary front mounting bracket, locate existing hole next to the cab's mounting support then insert through the hole 3/8" bolt plate. Place auxiliary front mounting bracket and secure to the 3/8" bolt plate using: 3/8" flat and lock washers and 3/8" hex nut. Secure the other end to front mounting bracket using  $3/8 \times 1$ " carriage head bolt, 3/8" flat and lock washers and 3/8" hex nut. Secure the other end to front mounting bracket using  $3/8 \times 1$ " carriage head bolt, 3/8" flat and lock washers and 3/8" hex nut. SEE ILLUSTRATION 3. Leave loose.

### **ILLUSTRATION 3.**

**NOTE 1:** It is important to place vinyl gaskets to the bolts to prevent the 3/8" bolt plate from falling into the rocker panel. **SEE PICTURE 2.** 