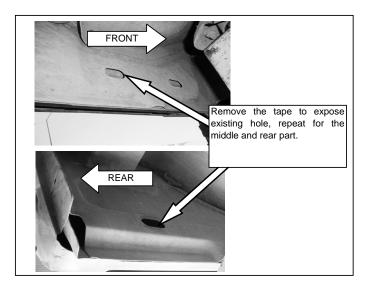

## INSTALLATION INSTRUCTIONS

2. To install front, middle & rear mounting brackets locate in the rocker panel the holes covered in tape and remove the tape. Place (1) vinyl gasket to the bolt of the "T" plate then insert into the exposed hole. **SEE PICTURE** 1.

## **PICTURE 2.**

**PICTURE 1.** 

**3.** Place (1) front mounting bracket attach to the 3/8" bolt plate previosuly placed using: 3/8" flat and lock washers and 3/8" hex nut. Leave loose.

Cleaning and care instructions: