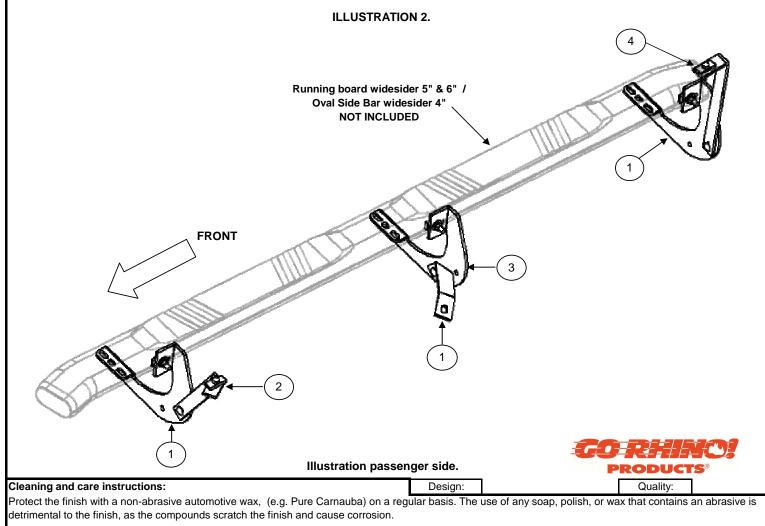

| INSTALLATION INSTRUCTIONS |         |                               |          |                                |                                    |                                            |                                  |             |  |
|---------------------------|---------|-------------------------------|----------|--------------------------------|------------------------------------|--------------------------------------------|----------------------------------|-------------|--|
| BRACKET                   |         | OVAL SIDE BAR<br>WIDESIDER 4" |          | WHEEL TO WHEEL<br>WIDESIDER 4" | RUNNING BOARD<br>WIDESIDER 5" & 6" | APPLICATION                                |                                  | MODEL       |  |
| 684097                    |         | 64097<br>67097                |          | -                              | 680087                             | DODGE RAM 1500 / 2500HD / 3500HD QUAD CAB. |                                  | 02 - 09     |  |
| Parts List:               |         |                               |          |                                | Tools required not including:      |                                            | L.                               |             |  |
| ITEM                      | QTY.    | CODE                          |          | DESCRIPTIC                     | N                                  | TORQUE                                     | DESCRIPTION                      | QTY         |  |
| 1                         | 3       | 391234BB                      | Main br  | acket set                      |                                    | -                                          | Socket hex 19mm -9/16" - 1/2"    | 1           |  |
| 2                         | 1       | 471232AA                      | Front a  | uxiliary bracket set           |                                    | -                                          | 17mm Double hex socket (12 point | 4           |  |
| 3                         | 1       | 391232B                       | Middle   | auxiliary bracket set          |                                    | -                                          | ) or 15mm Wrench                 | I           |  |
| 4                         | 1       | 471232BA                      | Rear au  | uxiliary bracket set           |                                    | -                                          | Ratchet                          | 1           |  |
| 5                         | 10      | 370200AA                      | 3/8" bol | lt plate                       |                                    | 30 Lb/Ft                                   | Extension ratchet                | 1           |  |
|                           |         | KTE-391235                    | Hardwa   | are kit including:             |                                    |                                            | ILLUSTRATION 1.                  |             |  |
| 6                         | 12      | -                             | 5/16" B  | ox head bolt                   |                                    | 11 Lb/t                                    |                                  | 4 m         |  |
| 7                         | 12      | -                             | 5/16" F  | lat washer                     |                                    | -                                          |                                  |             |  |
| 8                         | 12      | -                             | 5/16" Lo | ock washer                     |                                    | -                                          |                                  |             |  |
| 9                         | 12      | -                             | 5/16" H  | ex nut                         |                                    | 11 Lb/t                                    |                                  | 6/          |  |
| 10                        | 6       | -                             | 3/8 x 1  | 1/4" Carriage head bolt        |                                    | 30 Lb/Ft                                   | DRIVER / FRONT / FRONT DRIVER    | REAR DRIVER |  |
| 11                        | 16      | -                             | 3/8" Fla | it washer                      |                                    | -                                          | MID. / REAR                      | REAR DRIVER |  |
| 12                        | 16      | -                             | 3/8" Lo  | ck washer                      |                                    | -                                          | (3) $(5)$                        | 68          |  |
| 13                        | 16      | -                             | 3/8" He  | x nut                          |                                    | 30 Lb/Ft                                   |                                  | 1           |  |
| 14                        | 6       | -                             | Vinyl ga | asket                          |                                    | -                                          |                                  | <u>о</u>    |  |
|                           |         |                               | NOTE     | : 64097-67097 (B-PS) IN        | CLUDES:                            |                                            |                                  | Ð           |  |
| 15                        | 1       | -                             | Oval 4"  | Widesider bar set              |                                    | -                                          | MIDDLE DRIVER                    |             |  |
| Instruc                   | ctions: |                               |          |                                |                                    |                                            | Approximated installation tim    | e: 30 min.  |  |