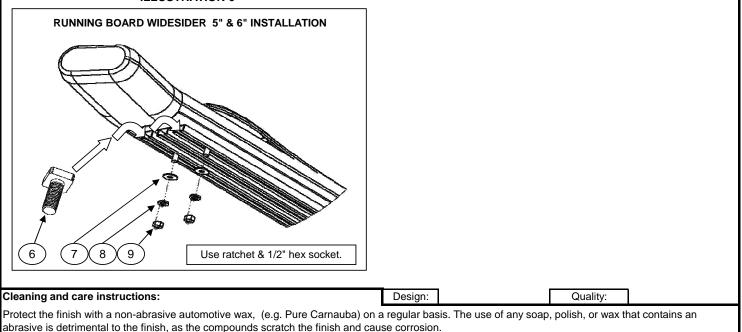

## **ILLUSTRATION 5.**

Use ratchet & 9/16" hex socket.

**9.** If you acquired a Running board widesider 5" & 6", insert 5/16" square head bolt on rail, place on brackets and attach with: 5/16" Flat and lock washer, 5/16" hex hut. **SEE ILLUSTRATION 6.** Repeat for the opposite side. Leave loose.