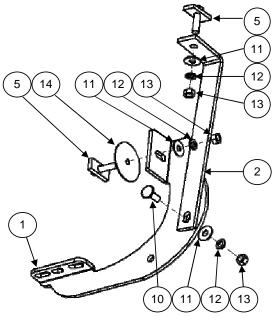

**4.** To install auxiliary front mounting bracket, locate existing hole next to the cab's mounting support then insert through the hole 3/8" bolt plate. Place auxiliary front mounting bracket and secure to the 3/8" bolt plate using: 3/8" flat and lock washers and 3/8" hex nut. Secure the other end to front mounting bracket using  $3/8 \times 1$ " carriage head bolt, 3/8" flat and lock washers and 3/8" hex nut. Secure the other end to front mounting bracket using  $3/8 \times 1$ " carriage head bolt, 3/8" flat and lock washers and 3/8" hex nut. SEE ILLUSTRATION 3. Leave loose.

Use ratchet & 9/16" hex socket.

5. Place (1) middle mounting bracket attach to the 3/8" bolt plate previosuly placed using: 3/8" flat and lock washers and 3/8" hex nut. Leave loose.

**6.** Remove the support of the body mount, located in a flank of the frame, middle part, identify and you mount auxiliary brackets and attach with bolts before removed. Secure the other end to middle mounting bracket using 3/8 x 1" carriage head bolt, 3/8" flat and lock washers and 3/8" hex nut. **SEE ILLUSTRATION 4.** Leave loose.

## INSTALLATION INSTRUCTIONS

7. Place (1) rear mounting bracket attach to the 3/8" bolt plate previosuly placed using: 3/8" flat and lock washers and 3/8" hex nut. Leave loose.

**8.** To install auxiliary rear mounting bracket, locate existing hole next to cab's support. **SEE PICTURE 1.** Introduce (1) 3/8" bolt plate then place rear auxiliary mounting bracket and secure to the bolt previously placed using 3/8" flat and lock washers and 3/8" hex nut. Secure the other end to the rear mounting bracket using 3/8 x 1" carriage head bolt, 3/8" flat and lock washers and 3/8" hex nut. **SEE ILLUSTRATION 5.** Leave loose.

## **ILLUSTRATION 5.**

Use ratchet & 9/16" hex socket.

**9.** If you acquired a Running board widesider 5" & 6", insert 5/16" square head bolt on rail, place on brackets and attach with: 5/16" Flat and lock washer, 5/16" hex hut. **SEE ILLUSTRATION 6.** Repeat for the opposite side. Leave loose.