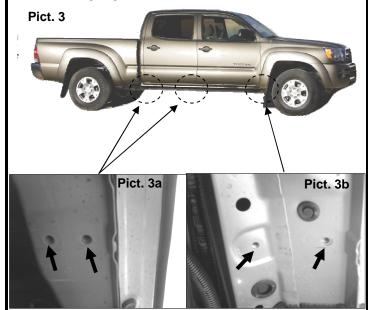

2. See pictures **3**, **3a y 3b** and locate the holes where the brackets are going to be installed.

3. For the **Front bracket** install two M8x25 hex head galvanized bolts, two flat washers and two lock washers. See **Picture 4** and repeat it in the opposite side of the vehicle. Leave loose.