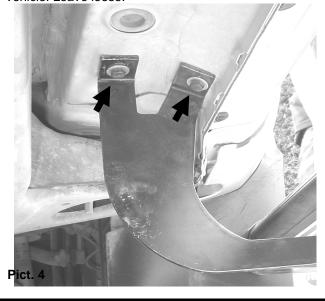

2. See pictures **3**, **3a y 3b** and locate the holes where the brackets are going to be installed.

3. For the **Front bracket** install two M8x25 hex head galvanized bolts, two flat washers and two lock washers. See **Picture 4** and repeat it in the opposite side of the vehicle. Leave loose.