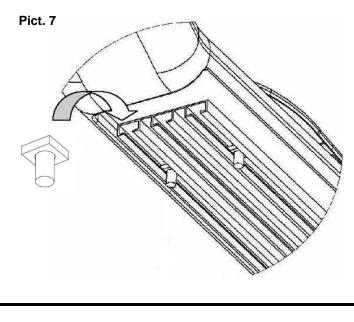

5. Now Proceed to install the running board / sidebar (Sold separately)

6. To install the Running Board, place three square head per each channel that it's located on the bottom (discard middle channel) Refer to **Picture 7.** 