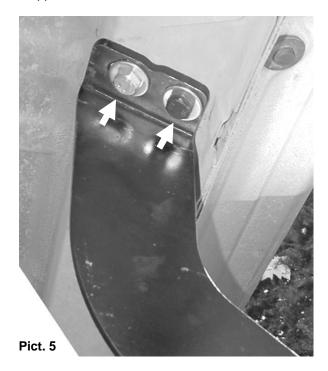

4. To install **middle and rear brackets** use two M8x30 hex head galvanized bolts, two flat washers and two lock washer for each bracket. See **Picture 5** and repeat it in the opposite side. Leave loose.