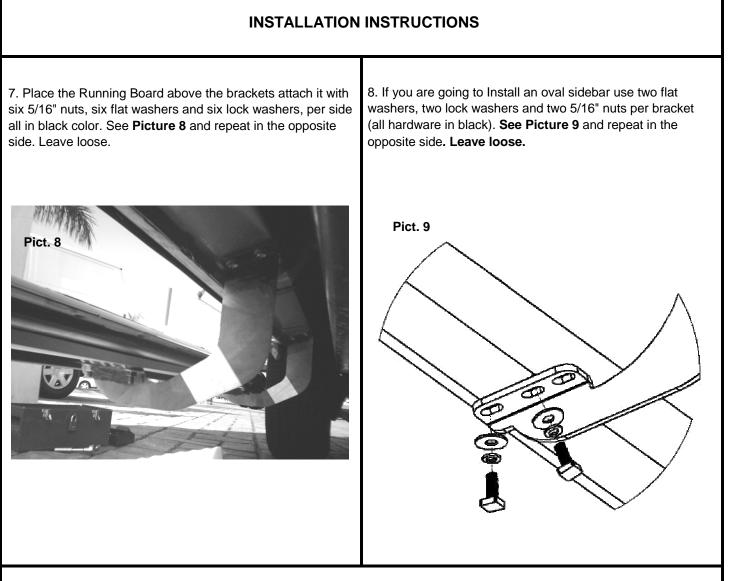

5. Now Proceed to install the running board / sidebar (Sold separately)

6. To install the Running Board, place three square head per each channel that it's located on the bottom (discard middle channel) Refer to **Picture 7.** 

- 9. Align Side bar, and then get tighten all bolts.
- 10. Do not use abrasive substances to clean your product.
- 11. Periodically check your product because it may need a re-tighten of bolts.
- 12. Fill the warranty card and place it inside your vehicle's glove box.