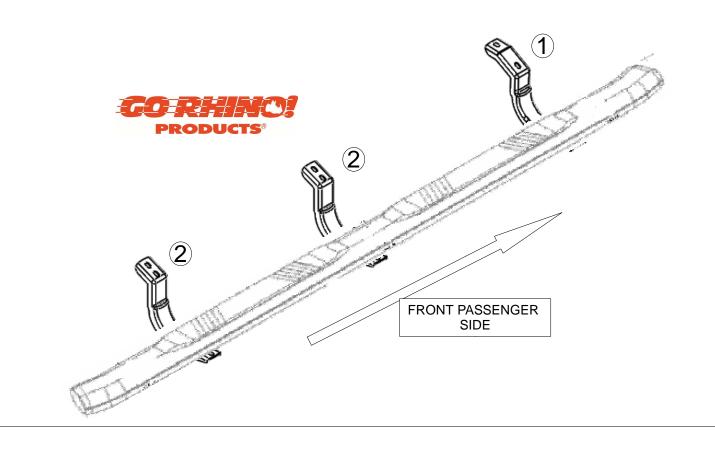

| INSTALLATION INSTRUCTIONS |                            |                                                                                                  |                                                                                                                                                                |                            |                                         |                                                                    |        |                                   |
|---------------------------|----------------------------|--------------------------------------------------------------------------------------------------|----------------------------------------------------------------------------------------------------------------------------------------------------------------|----------------------------|-----------------------------------------|--------------------------------------------------------------------|--------|-----------------------------------|
| BRACKET                   |                            | OVAL SIDE<br>BAR                                                                                 | WHEEL TO WHEEL                                                                                                                                                 |                            |                                         | VEHICLE                                                            |        | YEAR                              |
|                           |                            | WIDESIDER 4"                                                                                     | WIDESIDER 4"                                                                                                                                                   |                            |                                         |                                                                    |        |                                   |
| 6844155                   |                            | 64416(PS-SB)<br>64415(PS-SB)                                                                     | -                                                                                                                                                              | 680087(B-C)<br>680087(B-C) |                                         | TOYOTA TUNDRA DOUBLE CAB<br>TOYOTA TUNDRA CREW MAX                 |        | 07-13<br>07-13                    |
| PARTS                     | PARTS LIST:                |                                                                                                  |                                                                                                                                                                |                            |                                         | TOOLS REQUIRED, NOT INCLUDED:                                      |        |                                   |
|                           |                            |                                                                                                  |                                                                                                                                                                |                            |                                         | DESCRIPTION                                                        |        | QTY.                              |
| ITEM                      | QTY.                       | DESCRIPTION MAX TORQ.                                                                            |                                                                                                                                                                |                            |                                         | RATCHET 12 mm SOCKET 13 mm SOCKET 5" EXTENSION RATCHET 15mm WRENCH |        | 1<br>1<br>1                       |
| 1 2                       | 1<br>2                     | 3912896AA FRONT DRIVER AND PASSENGER BRACKET 3912896BA MID AND REAR DRIVER AND PASSENGER BRACKET |                                                                                                                                                                |                            |                                         |                                                                    |        | 1<br>1                            |
| KTE-392895 HARDWARE KIT   |                            |                                                                                                  |                                                                                                                                                                |                            | Pict. 1                                 |                                                                    | 60     |                                   |
| 3<br>4<br>5<br>6<br>7     | 12<br>12<br>12<br>12<br>12 | - 5/16<br>- 5/16<br>- 5/16                                                                       | 5/16X15/16" BLACK SQUARE HEAD BOLT 5/16" BLACK NUT 5/16" BLACK FLAT WASHER 5/16" BLACK LOCK WASHER - M8X25 ZINC PLATE HEX HEAD BOLT 11LB/FT. 11LB/FT. 11LB/FT. |                            |                                         |                                                                    | 2      |                                   |
| 8 9                       | 12<br>12                   | - 5/16                                                                                           | ZINC PLATE FLAT WASHER - ZINC PLATE LOCK WASHER -                                                                                                              |                            |                                         | X2                                                                 |        | <i>}</i> //                       |
| 10                        | 1                          |                                                                                                  | s)/ 394090 (9-66) INCLUDE:<br>_ 4" WIDESIDER BAR SET                                                                                                           |                            |                                         |                                                                    |        | X4                                |
|                           |                            |                                                                                                  |                                                                                                                                                                |                            |                                         | FRONT DRIVER AND PASSENGER BRACKET                                 | AND PA | REAR, DRIVER<br>ASSENGER<br>ACKET |
| Pict. 2                   |                            |                                                                                                  |                                                                                                                                                                |                            | APPROXIMATED INSTALLATION TIME: 30 MIN. |                                                                    |        |                                   |