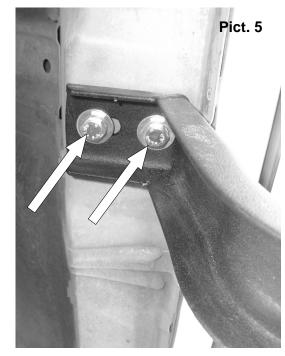

4. To install middle and rear brackets use two M8x30 hex head galvanized bolts, two flat washers and two lock washers for each bracket see picture 5 and repeat it in the opposite side. Leave loose.

5. Now proceed to install the running board sidebar (sold separately).