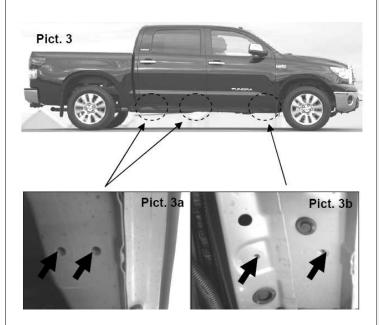

2. See pictures 3, 3a y 3b and locate the holes where the brackets are going to be installed.

3. For the front bracket install two M8x25 hex head galvanized bolts, two flat washers and two lock wahsers. See picture 4 and repeat it in the opposite side of the vehicle. Leave loose.