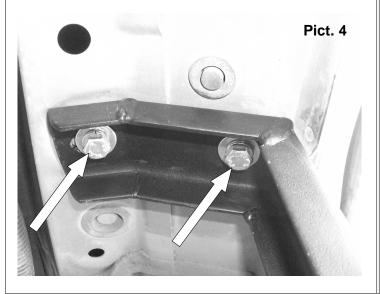

2. See pictures 3, 3a y 3b and locate the holes where the brackets are going to be installed.

3. For the front bracket install two M8x25 hex head galvanized bolts, two flat washers and two lock wahsers. See picture 4 and repeat it in the opposite side of the vehicle. Leave loose.