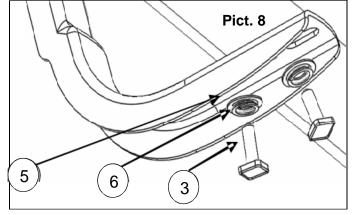

8. If you are going to install an oval sidebar use two flat washers, two lock washers and two 5/16" nuts per bracket (hardware in black galvanized finish). See picture 8 and repeat in the opposite side. Leave loose.