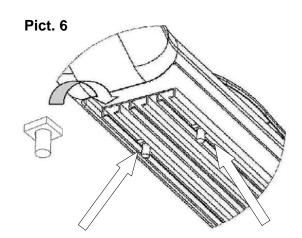

6. To install the running board, insert three square head bolts per each channel that it's located on the bottom (discard middle channel) refer picture 6.