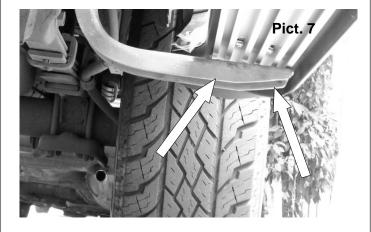

## INSTALLATION INSTRUCTIONS

7. Place the running board above the brackets attach it with six 5/16" nuts, six flat washers and six lock washers per side. (hardware in black galvanized finish). See picture 7 and repeat in the opposite side. Leave loose.