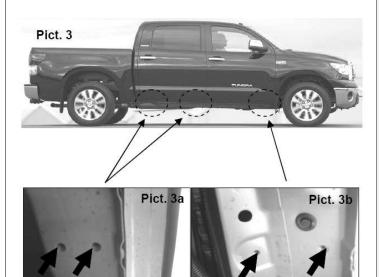

## INSTALLATION INSTRUCTIONS

- 1. Before beginning the installation read all instructions carefully and verify that all the hardware is accounted for. If there are any listed part missing please notify your distributor immediately.
- 2. See pictures 3, 3a y 3b and locate the holes where the brackets are going to be installed.