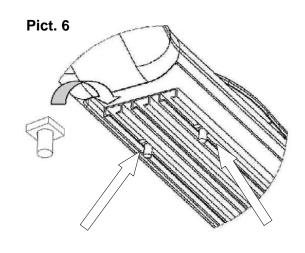

- 5. Now proceed to install the running board sidebar (sold separately).
- 6. To install the running board, insert three square head bolts per each channel that it's located on the bottom (discard middle channel) refer picture 6.