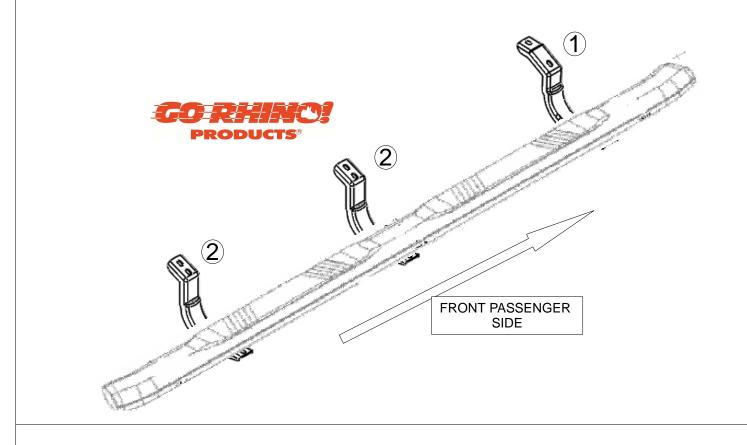

| INSTALLATION INSTRUCTIONS |                                                                                 |                                                                                                     |                                                                        |                                                 |                                   |                                         |                                                    |        |                                   |
|---------------------------|---------------------------------------------------------------------------------|-----------------------------------------------------------------------------------------------------|------------------------------------------------------------------------|-------------------------------------------------|-----------------------------------|-----------------------------------------|----------------------------------------------------|--------|-----------------------------------|
| BRACKET                   |                                                                                 | OVAL SIDE BAR<br>WIDESIDER 4"                                                                       |                                                                        | WHEEL TO<br>WHEEL<br>WIDESIDER 4"               | RUNNING BOARD<br>WIDESIDER 5"& 6" |                                         | VEHICLE                                            |        | YEAR                              |
| 6844155                   |                                                                                 | 64416(PS-SB)<br>64415(PS-SB)                                                                        |                                                                        |                                                 | 680087(B-C)<br>680087(B-C)        |                                         | TOYOTA TUNDRA DOUBLE CAB<br>TOYOTA TUNDRA CREW MAX |        | 07-13<br>07-13                    |
| PARTS                     | ARTS LIST:                                                                      |                                                                                                     |                                                                        |                                                 |                                   |                                         | TOOLS REQUIRED, NOT INCLUDED:                      |        |                                   |
|                           |                                                                                 |                                                                                                     |                                                                        |                                                 |                                   |                                         | DESCRIPTION                                        |        | QTY.                              |
| ITEM                      | QTY.                                                                            | DESCRIPTION MAX TORQ.                                                                               |                                                                        |                                                 |                                   |                                         | RATCHET<br>12 mm SOCKET<br>13 mm SOCKET            |        | 1<br>1<br>1                       |
| 1 2                       | 1<br>2                                                                          | 3912896AA FRONT DRIVER AND PASSENGER BRACKET<br>3912896BA MID AND REAR DRIVER AND PASSENGER BRACKET |                                                                        |                                                 |                                   |                                         | 5" EXTENSION RATCHET 1<br>15mm WRENCH 1            |        |                                   |
| KTE 202205 HARDWARE KIT   |                                                                                 |                                                                                                     |                                                                        |                                                 |                                   | Pict. 1                                 |                                                    | 10     |                                   |
| KTE-392895 HARDWARE KIT   |                                                                                 |                                                                                                     |                                                                        |                                                 |                                   |                                         |                                                    |        |                                   |
| 3                         | 12                                                                              | -                                                                                                   | 5/16X15                                                                | /16" BLACK SQUARE H                             | HEAD BOLT                         | 11LB/FT.                                |                                                    | 2      |                                   |
| 4                         | 12                                                                              | -                                                                                                   | 5/16" BLACK NUT 11LB/FT.                                               |                                                 |                                   |                                         |                                                    |        |                                   |
| 5                         | 12                                                                              | -                                                                                                   | 0,10 22.1011.211                                                       |                                                 |                                   |                                         |                                                    |        | / ///                             |
| 6                         | 12                                                                              | -                                                                                                   |                                                                        | ACK LOCK WASHER                                 |                                   |                                         |                                                    |        |                                   |
| 7<br>8                    | 12<br>12                                                                        | -                                                                                                   | M8X25 ZINC PLATE HEX HEAD BOLT 11LB/FT. 5/16" ZINC PLATE FLAT WASHER - |                                                 |                                   |                                         | / ///                                              |        | >///                              |
| 9                         | 12                                                                              | -                                                                                                   |                                                                        | INC PLATE FLAT WASHER - INC PLATE LOCK WASHER - |                                   |                                         |                                                    |        |                                   |
| 3                         | 12                                                                              |                                                                                                     | 3/10 ZII                                                               | TO I LAIL LOOK WAOI                             | ILIX                              |                                         | /@/// X2                                           |        | V/ 4                              |
| 10                        | NOTE: 394185 (9-66)/ 394090 (9-66) INCLUDES:<br>1 - OVAL 4" WIDESIDER BAR SET - |                                                                                                     |                                                                        |                                                 | -                                 |                                         |                                                    | X4     |                                   |
|                           |                                                                                 |                                                                                                     |                                                                        |                                                 |                                   |                                         | FRONT DRIVER AND PASSENGER BRACKET                 | AND PA | REAR, DRIVER<br>ASSENGER<br>ACKET |
| Pict. 2                   |                                                                                 |                                                                                                     |                                                                        |                                                 |                                   | APPROXIMATED INSTALLATION TIME: 30 MIN. |                                                    |        |                                   |