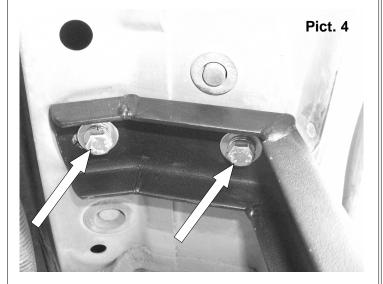

3. For the front bracket install two M8x25 hex head galvanized bolts, two flat washers and two lock wahsers. See picture 4 and repeat it in the opposite side of the vehicle. Leave loose.

4. To install middle and rear brackets use two M8x30 hex head galvanized bolts, two flat washers and two lock washers for each bracket see picture 5 and repeat it in the opposite side. Leave loose.