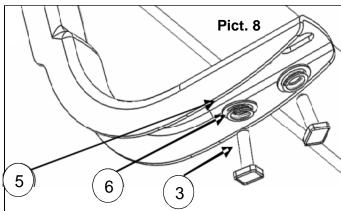

## **INSTALLATION INSTRUCTIONS**

- 7. Place the running board above the brackets attach it with six 5/16" nuts, six flat washers and six lock washers per side. (hardware in black galvanized finish). See picture 7 and repeat in the opposite side. Leave loose.
- 8. If you are going to install an oval sidebar use two flat washers, two lock washers and two 5/16" nuts per bracket (hardware in black galvanized finish). See picture 8 and repeat in the opposite side. Leave loose.