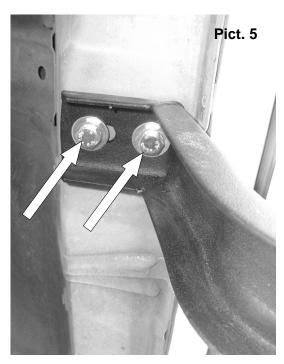

3. For the front bracket install two M8x25 hex head galvanized bolts, two flat washers and two lock wahsers. See picture 4 and repeat it in the opposite side of the vehicle. Leave loose.

4. To install middle and rear brackets use two M8x30 hex head galvanized bolts, two flat washers and two lock washers for each bracket see picture 5 and repeat it in the opposite side. Leave loose.