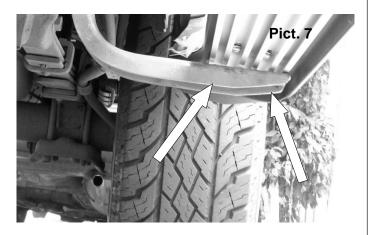

## **INSTALLATION INSTRUCTIONS**

- 7. Place the running board above the brackets attach it with six 5/16" nuts, six flat washers and six lock washers per side. (hardware in black galvanized finish). See picture 7 and repeat in the opposite side. Leave loose.
- 8. If you are going to install an oval sidebar use two flat washers, two lock washers and two 5/16" nuts per bracket (hardware in black galvanized finish). See picture 8 and repeat in the opposite side. Leave loose.