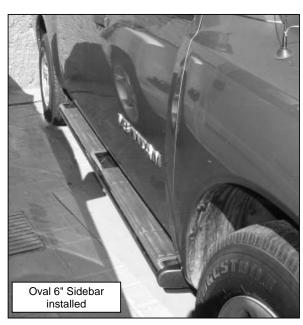

ing bolt with (1) 5/16" lock and flat washer and (1) M8 hex nut. Leave loose. See Diagram 1. Repeat the same procedure for each bracket.

## **DIAGRAM 1**





## **INSTALLATION INSTRUCTIONS**

- **4.** Install Running board, first insert 5/16" square head bolt on rail, place on brackets aligns and attach with: (2) 5/16" Flat and lock washer, (2) 5/16" hex hut. **See illustration 1 or 2 depending on which product you acquired.** Repeat for each bracket. Leave loose.
- **5.** Align, and then get tighten all bolts. Repeat the steps to install the opposite side.
- 6. Do not use abrasive substances to clean your product.
- 7. Periodically check your product because it may need a re-tighten of bolts.
- 8. Fill the warranty card and place it inside your vehicle's glove box.

## **PICTURE 2**