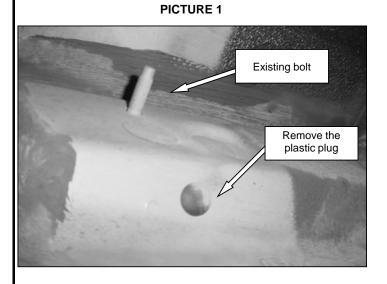

- **1.** Before beginning the installation read all instructions thoroughly and verify that all hardware is accounted for. If there are any listed parts missing, please notify your distributor immediately.
- 2. Locate in the rocker panel the existing bolts and the threaded holes covered with a plastic plugs (remove the plastic plugs). See Picture 1.
- **3.** Place mounting bracket as shown, secure to the threaded hole using (1) M8 x 30mm hex head bolt and 5/16" flat and lock washer and to the existing bolt with (1) 5/16" lock and flat washer and (1) M8 hex nut. Leave loose. See Diagram 1. Repeat the same procedure for each bracket.