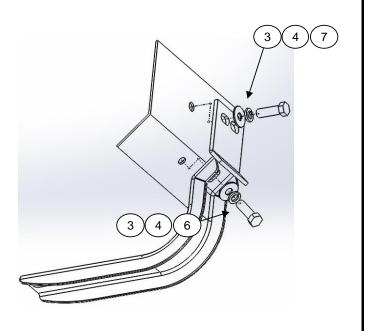

## **DIAGRAM 1**

- **1.** Before beginning the installation read all instructions thoroughly and verify that all hardware is accounted for. If there are any listed parts missing, please notify your distributor immediately.
- 2. Locate in the rocker panel the existing bolts and the threaded holes covered with a plastic plugs (remove the plastic plugs). See Picture 1.
- **3.** Place mounting bracket as shown, secure to the threaded hole using (1) M8 x 30mm hex head bolt and 5/16" flat and lock washer and to the existing bolt with (1) 5/16" lock and flat washer and (1) M8 hex nut. Leave loose. See Diagram 1. Repeat the same procedure for each bracket.