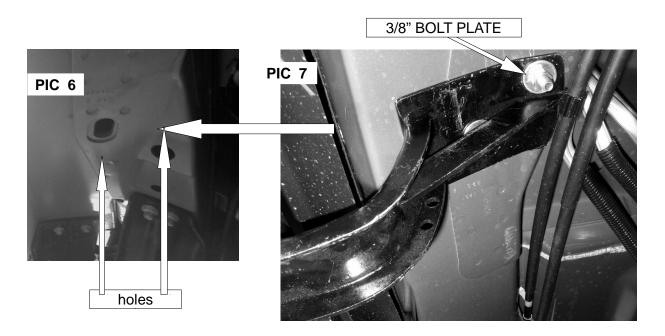

**6.** Insert two 3/8" bolt plates into the holes shown in picture 6. Place the rear bracket as picture 7 shows, and attach to the bolt plates inserted, using 3/8" Flat and lock silver washers and 3/8" hex nut .do no tight yet. (pic. 6 / 7)