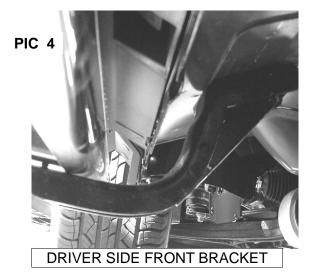

**5.** install the front bracket using the 3/8" bolt plate by inserting the bolt plate into the car body. Attach the front bracket using 3/8" hex nut, flat and lock silver washer. do not tight yet. (pic.3/4)