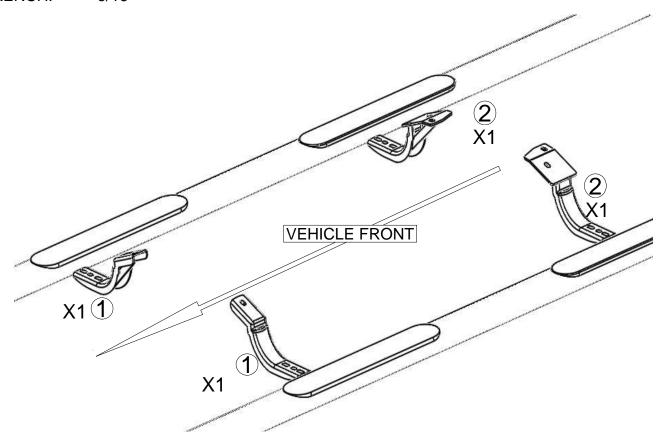

## FORD EXPLORER 2012-2013

**BRK** 

6841365

| PARTS LIST |      |             |                  |               |
|------------|------|-------------|------------------|---------------|
| ítem       | Qty. | Code        | Description      | MAX<br>Torque |
| 1          | 2    | 3912700AA   | FRONT BRACKET    |               |
| 2          | 1    | 3912700BA   | REAR BRACKET SET |               |
| 3          | 6    | -           | 3/8" BOLT PLATE  |               |
|            | 1    | KTE-3912705 | HARDWARE KIT     |               |
| 4          | 6    | -           | 3/8" FLAT WASHER |               |
| 5          | 6    | -           | 3/8" LOCK WASHER |               |
| 6          | 6    | -           | 3/8" HEX NUT     |               |

**5.** install the front bracket using the 3/8" bolt plate by inserting the bolt plate into the car body. Attach the front bracket using 3/8" hex nut, flat and lock silver washer. do not tight yet. (pic.3/4)

**6.** Insert two 3/8" bolt plates into the holes shown in picture 6. Place the rear bracket as picture 7 shows, and attach to the bolt plates inserted, using 3/8" Flat and lock silver washers and 3/8" hex nut .do no tight yet. (pic. 6 / 7)