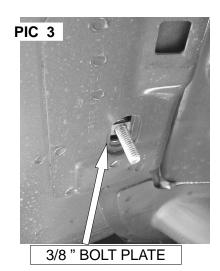

**5.** install the front bracket using the 3/8" bolt plate by inserting the bolt plate into the car body. Attach the front bracket using 3/8" hex nut, flat and lock silver washer. do not tight yet. (pic.3/4)