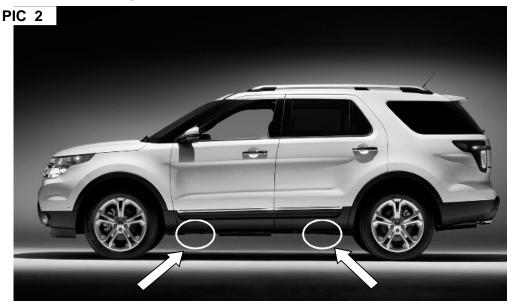

## TOOL REQUIRED:

A. RATCHET

B. SOCKET: 9/16" C. WRENCH: 9/16"

- **1.**Before beginning the installation read all instructions Carefully and verify that all the hardware is accounted for. If there are any listed part missing please notify your distributor immediately.
- 2. To maintain and care this product keep it clean and do not use abrasive cleaners or polish waxes. We recommend to use only non-abrasive automotive wax such as pure carnauba to avoid scratches and rust.
- **3.** The approximated installation time is 40 min.
- 4. Locate the holes in the rocket panel of the vehicle. Pic. 2