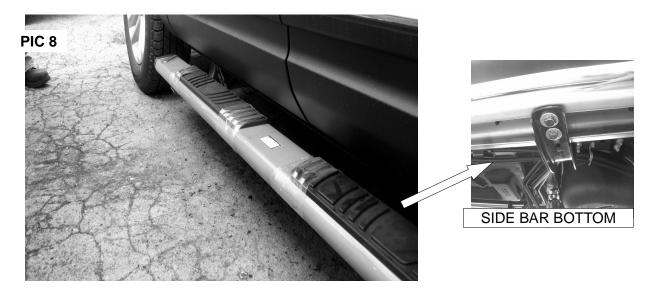

7. Place the side bar on the installed brackets and attach whit "U" bracket from the side bar hardware kit. Attach whit 5/16" square head bolts, 5/16" flat and lock black washers. ( PIC 8)

8. Align the side bar and tight all the hardware.