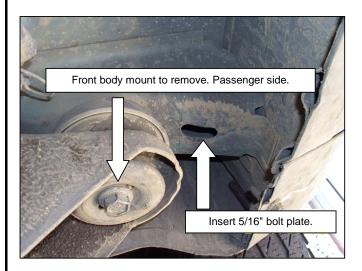

## **PICTURE 1**

**3.** Install the front bracket and attach with bolts before removed. Locates the hole that is in the rocker of the vehicle and inserts 5/16" bolt plate.

Mounts the front auxiliary bracket and attach with: 5/16" flat and lock washers, 5/16" hex nut. In the other side of the bracket attach with the front bracket: 3/8 x 1" carriage head bolt, 3/8" flat and lock washers, 3/8" hex nut. **SEE PICTURE 1, ILLUSTRATION 3.** Leave loose.

# 12 13 9 10 11 15 16 17

Use ratchet & 18mm - 19mm - 9/16" - 1/2" hex socket. Remove the bolt OEM with: ratchet & 18mm hex socket.

4. Locate and remove the body mount in the middle part. SEE PICTURE