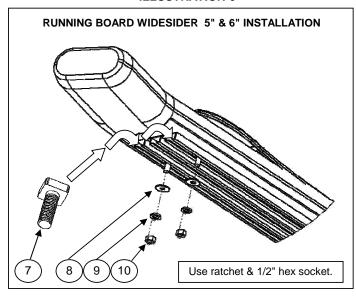

# **ILLUSTRATION 5**

Use ratchet & 18mm - 19mm - 9/16" - 1/2" hex socket. Remove the bolt OEM with: ratchet & 18mm hex socket.

**8.** If you acquired a Running board widesider 5" & 6", insert 5/16" square head bolt on rail, place on brackets and attach with: 5/16" Flat and lock washer, 5/16" hex hut. **SEE ILLUSTRATION 6.** Repeat for the opposite side. Leave loose.