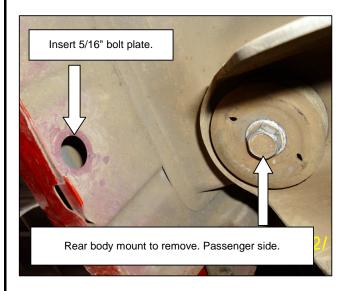

#### **PICTURE 3**

7. Install the middle bracket and attach with bolts before removed. Locates to the rubber plug that is in the rocker of the vehicle, remove and insert 5/16" bolt plate.

Mounts the rear auxiliary bracket and attach with: 5/16" flat and lock washers, 5/16" hex nut. In the other side of the bracket attach with the rear bracket: 3/8 x 1" carriage head bolt, 3/8" flat and lock washers, 3/8" hex nut. **SEE PICTURE 3, ILLUSTRATION 5.** Leave loose.