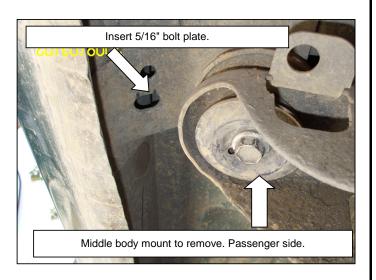

# **PICTURE 2**

**5.** Install the middle bracket and attach with bolts before removed. Locates the hole that is in the rocker of the vehicle and inserts 5/16" bolt plate.

Mounts the middle auxiliary bracket and attach with: 5/16" flat and lock washers, 5/16" hex nut. In the other side of the bracket attach with the middle bracket: 3/8 x 1" carriage head bolt, 3/8" flat and lock washers, 3/8" hex nut. **SEE PICTURE 2, ILLUSTRATION 4.** Leave loose.

# **ILLUSTRATION 4**

Use ratchet & 18mm - 19mm - 9/16" - 1/2" hex socket. Remove the bolt OEM with: ratchet & 18mm hex socket.

6. Locate and remove the body mount in the rear part. SEE PICTURE 3.