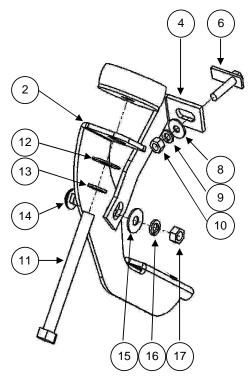

| INSTALLATION INSTRUCTIONS          |     |                               |                                        |                             |                                    |                                  |                                    |                               |           |
|------------------------------------|-----|-------------------------------|----------------------------------------|-----------------------------|------------------------------------|----------------------------------|------------------------------------|-------------------------------|-----------|
| BRACKET                            |     | OVAL SIDE BAR<br>WIDESIDER 4" |                                        | WHEEL TO WHEEL WIDESIDER 4" | RUNNING BOARD<br>WIDESIDER 5" & 6" | APPLICATION                      |                                    |                               | MODEL     |
| 684049                             |     | 64046<br>67046                |                                        | -                           | 39087                              | GMC SIERRA / SILVERADO CREW CAB. |                                    | 99 - 06 & 2011                |           |
| Parts List:                        |     |                               |                                        |                             |                                    |                                  |                                    | Tools required not including: |           |
| ITEM                               | QTY | CODE                          |                                        | DESCRIPTION                 |                                    | RQUE MAX. DESCRIPTION            |                                    | QTY                           |           |
| 1                                  | 1   | 391014AA                      | Front mounting bracket set             |                             |                                    | -                                | Socket hex 18mm-19mm -9/16" - 1/2" |                               | 1         |
| 2                                  | 1   | 391014DA                      | Middle mounting bracket set            |                             |                                    | -                                | 17mm Double hex socket ( 12        |                               | 1         |
| 3                                  | 1   | 391014BA                      | Rear mounting bracket set              |                             |                                    | -                                | point ) or 15mm Wrench             |                               | ı         |
| 4                                  | 2   | 391014FA                      | Front and middle auxiliary bracket set |                             |                                    | -                                | Ratchet                            |                               | 1         |
| 5                                  | 1   | 391014EA                      | Rear a                                 | uxiliary bracket set        |                                    | -                                | Extension ratchet                  |                               | 1         |
| 6                                  | 6   | 3713312                       | 5/16" b                                | olt plate                   |                                    | 11 Lb-Ft                         | ILLUSTRATION 1                     |                               |           |
|                                    | 1   | KTE-391015                    | Hardw                                  | are kit including:          |                                    |                                  |                                    |                               |           |
| 7                                  | 12  | =                             | 5/16" S                                | quare head bolt             |                                    | 11 Lb-Ft                         | (1)                                | 🔊 (2)                         | (3)       |
| 8                                  | 18  | -                             | 5/16" F                                | lat washer                  |                                    | -                                |                                    |                               |           |
| 9                                  | 18  | -                             | 5/16" L                                | ock washer                  |                                    | -                                | 1                                  | 1/200                         |           |
| 10                                 | 18  | -                             | 5/16" h                                | ex nut                      |                                    | 11 Lb-Ft                         |                                    |                               |           |
| 11                                 | 6   | -                             | M12 x                                  | 120mm Hex head bolt         |                                    | 70 Lb-Ft                         | FRONT                              | MIDDLE                        | REAR      |
| 12                                 | 6   | -                             | 1/2" Fla                               | at washer                   |                                    | -                                | PASSENGER                          | PASSENGER                     | PASSENGER |
| 13                                 | 6   | -                             | 1/2" Lo                                | ck washer                   |                                    | -                                |                                    | (5)                           | Dan .     |
| 14                                 | 6   | -                             | 3/8 x 1'                               | ' Carriage head bolt        |                                    | 30 Lb-Ft                         | (4)                                |                               |           |
| 15                                 | 6   | -                             | 3/8" Fla                               | at washer                   |                                    | -                                | W                                  |                               | 6         |
| 16                                 | 6   | -                             | 3/8" Lo                                | ck washer                   |                                    | -                                | FRONT PASSENGER REAR               |                               | PASSENGER |
| 17                                 | 6   | -                             | 3/8" He                                | ex nut                      |                                    | 30 Lb-Ft                         | MIDDLE DRIVE                       | К                             |           |
| NOTE: 64046-67046 (B-PS) INCLUDES: |     |                               |                                        |                             |                                    |                                  | (6) <b>%</b>                       | $\overline{7}$                |           |

## **PICTURE 1**

**3.** Install the front bracket and attach with bolts before removed. Locates the hole that is in the rocker of the vehicle and inserts 5/16" bolt plate.

Mounts the front auxiliary bracket and attach with: 5/16" flat and lock washers, 5/16" hex nut. In the other side of the bracket attach with the front bracket: 3/8 x 1" carriage head bolt, 3/8" flat and lock washers, 3/8" hex nut. **SEE PICTURE 1, ILLUSTRATION 3.** Leave loose.

# **PICTURE 2**

**5.** Install the middle bracket and attach with bolts before removed. Locates the hole that is in the rocker of the vehicle and inserts 5/16" bolt plate.

Mounts the middle auxiliary bracket and attach with: 5/16" flat and lock washers, 5/16" hex nut. In the other side of the bracket attach with the middle bracket: 3/8 x 1" carriage head bolt, 3/8" flat and lock washers, 3/8" hex nut. **SEE PICTURE 2, ILLUSTRATION 4.** Leave loose.

#### **PICTURE 3**

7. Install the middle bracket and attach with bolts before removed. Locates to the rubber plug that is in the rocker of the vehicle, remove and insert 5/16" bolt plate.

Mounts the rear auxiliary bracket and attach with: 5/16" flat and lock washers, 5/16" hex nut. In the other side of the bracket attach with the rear bracket: 3/8 x 1" carriage head bolt, 3/8" flat and lock washers, 3/8" hex nut. **SEE PICTURE 3, ILLUSTRATION 5.** Leave loose.