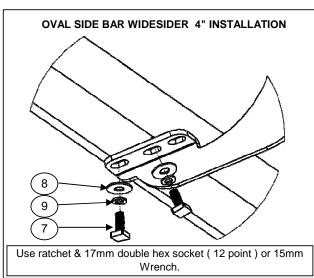

## **ILLUSTRATION 6**

- **9.** If you acquired a Oval side bar widesider 4", place on brackets and attach with: 5/16" square head bolt, 5/16" Flat and lock washer. **SEE ILLUSTRATION 7.** Repeat for the opposite side. Leave loose.
- **10.** Align Running board widesider 5" & 6" or Oval side bar widesider 4" and then tighten all bolts.
- 11. Periodically check your product because it may need a re-tighten of bolts.
- 12. Fill the warranty card and place it inside your vehicle's glove box.