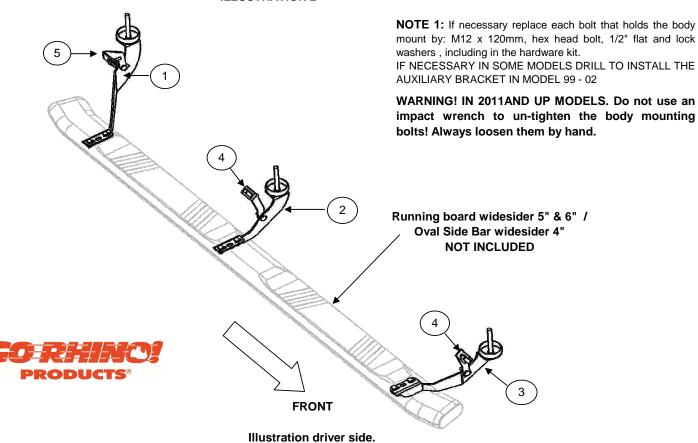

#### **ILLUSTRATION 2**

Oval side bar widesider 4"

Instructions:

## **INSTALLATION INSTRUCTIONS**

2. Locate and remove the body mount in the front part. SEE PICTURE

# 12 13 9 10 11 15 16 17

Use ratchet & 18mm - 19mm - 9/16" - 1/2" hex socket. Remove the bolt OEM with: ratchet & 18mm hex socket.

4. Locate and remove the body mount in the middle part. SEE PICTURE

# **ILLUSTRATION 4**

Use ratchet & 18mm - 19mm - 9/16" - 1/2" hex socket. Remove the bolt OEM with: ratchet & 18mm hex socket.

6. Locate and remove the body mount in the rear part. SEE PICTURE 3.

# **ILLUSTRATION 5**

Use ratchet & 18mm - 19mm - 9/16" - 1/2" hex socket. Remove the bolt OEM with: ratchet & 18mm hex socket.

**8.** If you acquired a Running board widesider 5" & 6", insert 5/16" square head bolt on rail, place on brackets and attach with: 5/16" Flat and lock washer, 5/16" hex hut. **SEE ILLUSTRATION 6.** Repeat for the opposite side. Leave loose.

Note 2: If the front and rear bracket does not agree totally with the aluminum structure, rotate so they're inside the aluminum structure and tighten.