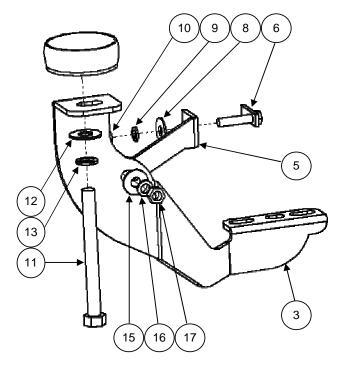

#### **PICTURE 3**

7. Install the middle bracket and attach with bolts before removed. Locates to the rubber plug that is in the rocker of the vehicle, remove and insert 5/16" bolt plate.

Mounts the rear auxiliary bracket and attach with: 5/16" flat and lock washers, 5/16" hex nut. In the other side of the bracket attach with the rear bracket: 3/8 x 1" carriage head bolt, 3/8" flat and lock washers, 3/8" hex nut. **SEE PICTURE 3, ILLUSTRATION 5.** Leave loose.