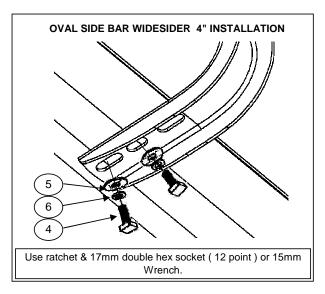

7. If you acquired a Oval side bar widesider 4", place on brackets and attach with: 5/16" square head bolt, 5/16" Flat and lock washer. SEE ILLUSTRATION 4. Repeat for the opposite side. Leave loose.

- 8. Align Running board widesider 5" & 6" or Oval side bar widesider 4" and then tighten all bolts.
- 9. Periodically check your product because it may need a re-tighten of bolts.