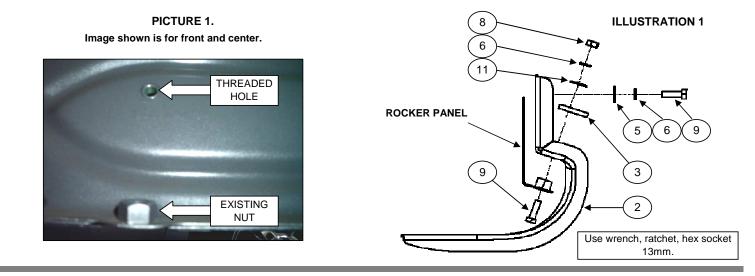

3.- The approximate installation time is 45 min.

4. For CREW CAB models, locate in the front and center in rocker panel of the vehicle the existing nut threaded hole. SEE PICTURE 1. Place the bracket and attach according to the ILLUSTRATION 1. NOTE: Place the spacer as shown in illustration 1. In the rear part, locate the hole and insert a M8 clip nut. SEE PICTURE 2. Place the bracket and attach according to the ILLUSTRATION 1. Repeat for the opposite side.