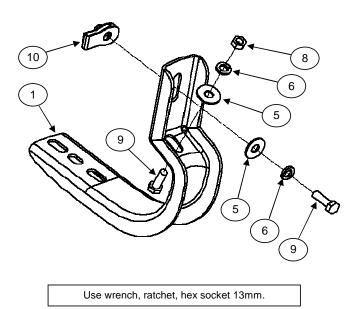

7. If you acquired a Oval side bar widesider 4", place on brackets and attach with: 5/16" square head bolt, 5/16" Flat and lock washer. SEE ILLUSTRATION 4. Repeat for the opposite side. Leave loose.

- 8. Align Running board widesider 5" & 6" or Oval side bar widesider 4" and then tighten all bolts.
- 9. Periodically check your product because it may need a re-tighten of bolts.