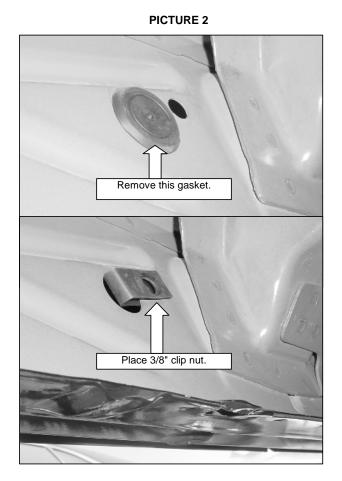

3.- The approximate installation time is 45 min.

4. For CREW CAB models, locate in the front and center in rocker panel of the vehicle the existing nut threaded hole. SEE PICTURE 1. Place the bracket and attach according to the ILLUSTRATION 1. NOTE: Place the spacer as shown in illustration 1. In the rear part, locate the hole and insert a M8 clip nut. SEE PICTURE 2. Place the bracket and attach according to the ILLUSTRATION 1. Repeat for the opposite side.

5. For EXTENDED CAB models, locate in the rear in the rocker panel of the vehicle the hole and insert a M8 clip nut. SEE PICTURE 2. Place the bracket and attach according to the ILLUSTRATION 2. Repeat for the opposite side.