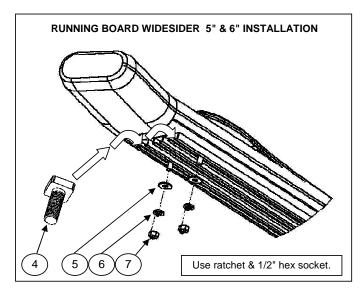

6. If you acquired a Running board widesider 5" & 6", insert 5/16" square head bolt on rail, place on brackets and attach with: 5/16" Flat and lock washer, 5/16" hex hut. SEE ILLUSTRATION 3. Repeat for the opposite side. Leave loose.