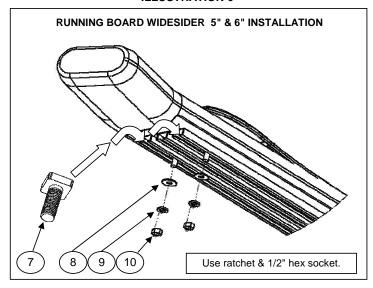

#### **ILLUSTRATION 5.**

Use ratchet & 18mm - 19mm - 9/16" - 1/2" hex socket. Remove the bolt OEM with: ratchet & 18mm hex socket.

**8.** If you acquired a Running board widesider 5" & 6", insert 5/16" square head bolt on rail, place on brackets and attach with: 5/16" Flat and lock washer, 5/16" hex hut. **SEE ILLUSTRATION 6.** Repeat for the opposite side. Leave loose.