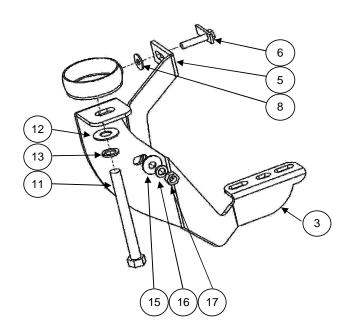

### **ILLUSTRATION 3.**

Use ratchet & 18mm - 19mm - 9/16" - 1/2" hex socket. Remove the bolt OEM with: ratchet & 18mm hex socket.

4. Locate and remove the body mount in the middle part. SEE PICTURE 2.

### PICTURE 2.

**5.** Install the middle bracket and attach with bolts before removed. Locates the hole that is in the rocker pannel of the vehicle and inserts 5/16" bolt plate. Mounts the middle auxiliary bracket and attach with: 5/16" flat and lock washers, 5/16" hex nut. In the other side of the bracket attach with the middle bracket: 3/8 x 1" carriage head bolt, 3/8" flat and lock washers, 3/8" hex nut. **SEE PICTURE 2, ILLUSTRATION 4.** Leave loose.