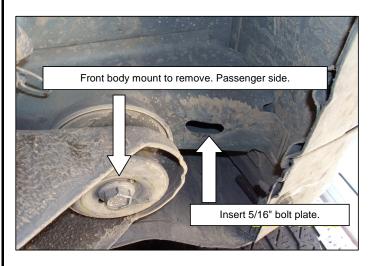

# **INSTALLATION INSTRUCTIONS**

2. Locate and remove the body mount in the front part. SEE PICTURE 1.

# PICTURE 1.

**3.** Install the front bracket and attach with bolts before removed. Locates the hole that is in the rocker pannel of the vehicle and inserts 5/16" bolt plate. Mounts the front auxiliary bracket and attach with: 5/16" flat and lock washers, 5/16" hex nut. In the other side of the bracket attach with the front bracket: 3/8 x 1" carriage head bolt, 3/8" flat and lock washers, 3/8" hex nut. **SEE PICTURE 1, ILLUSTRATION 3.** Leave loose.