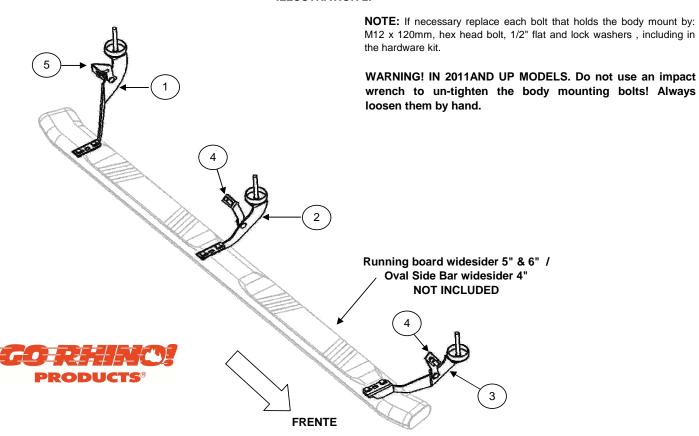

|                |          |                                  |                                         | <u> </u>                                      | <u> </u>               |
| Instructions:                                      |     |                               |                             |                                                            |                |          |                                  | Approximated installation time: 40 min. |                                               |                        |

**INSTALLATION INSTRUCTIONS** 

1. Before beginning the installation read all instructions thoroughly and verify that all hardware is accounted for. if there are any listed parts missing, please notify your distributor immediately.

# **ILLUSTRATION 2.**



Illustration passenger side.

# **INSTALLATION INSTRUCTIONS**

2. Locate and remove the body mount in the front part. SEE PICTURE 1.

# PICTURE 1.



**3.** Install the front bracket and attach with bolts before removed. Locates the hole that is in the rocker pannel of the vehicle and inserts 5/16" bolt plate. Mounts the front auxiliary bracket and attach with: 5/16" flat and lock washers, 5/16" hex nut. In the other side of the bracket attach with the front bracket: 3/8 x 1" carriage head bolt, 3/8" flat and lock washers, 3/8" hex nut. **SEE PICTURE 1, ILLUSTRATION 3.** Leave loose.

### **ILLUSTRATION 3.**



Use ratchet & 18mm - 19mm - 9/16" - 1/2" hex socket. Remove the bolt OEM with: ratchet & 18mm hex socket.

4. Locate and remove the body mount in the middle part. SEE PICTURE 2.