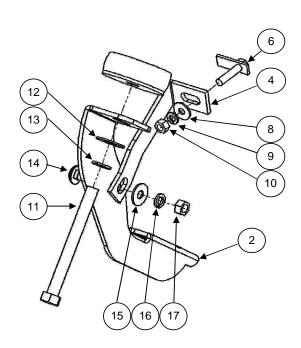

# **ILLUSTRATION 2.**

Illustration passenger side.

# **INSTALLATION INSTRUCTIONS**

2. Locate and remove the body mount in the front part. SEE PICTURE 1.

# PICTURE 1.

**3.** Install the front bracket and attach with bolts before removed. Locates the hole that is in the rocker pannel of the vehicle and inserts 5/16" bolt plate. Mounts the front auxiliary bracket and attach with: 5/16" flat and lock washers, 5/16" hex nut. In the other side of the bracket attach with the front bracket: 3/8 x 1" carriage head bolt, 3/8" flat and lock washers, 3/8" hex nut. **SEE PICTURE 1, ILLUSTRATION 3.** Leave loose.