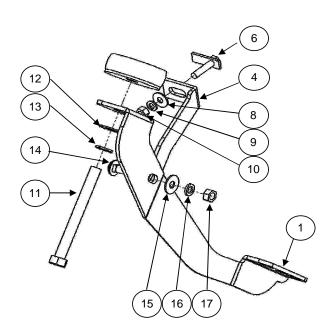

# PICTURE 1.

**3.** Install the front bracket and attach with bolts before removed. Locates the hole that is in the rocker pannel of the vehicle and inserts 5/16" bolt plate. Mounts the front auxiliary bracket and attach with: 5/16" flat and lock washers, 5/16" hex nut. In the other side of the bracket attach with the front bracket: 3/8 x 1" carriage head bolt, 3/8" flat and lock washers, 3/8" hex nut. **SEE PICTURE 1, ILLUSTRATION 3.** Leave loose.

Note 2: If the front and rear bracket does not agree totally with the aluminum structure, rotate so they're inside the aluminum structure and tighten.