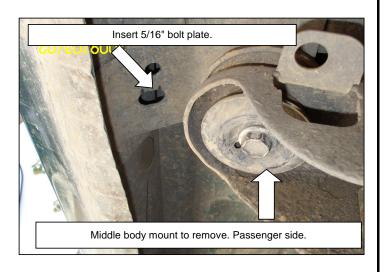

### **ILLUSTRATION 3.**

Use ratchet & 18mm - 19mm - 9/16" - 1/2" hex socket. Remove the bolt OEM with: ratchet & 18mm hex socket.

4. Locate and remove the body mount in the middle part. SEE PICTURE 2.

### PICTURE 2.

**5.** Install the middle bracket and attach with bolts before removed. Locates the hole that is in the rocker pannel of the vehicle and inserts 5/16" bolt plate. Mounts the middle auxiliary bracket and attach with: 5/16" flat and lock washers, 5/16" hex nut. In the other side of the bracket attach with the middle bracket: 3/8 x 1" carriage head bolt, 3/8" flat and lock washers, 3/8" hex nut. **SEE PICTURE 2, ILLUSTRATION 4.** Leave loose.