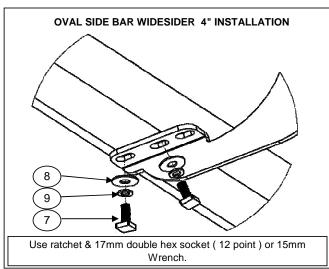

#### **ILLUSTRATION 6**

- **9.** If you acquired a Oval side bar widesider 4", place on brackets and attach with: 5/16" square head bolt, 5/16" Flat and lock washer. **SEE ILLUSTRATION 7.** Repeat for the opposite side. Leave loose.
- 10. Align Running board widesider 5" & 6" or Oval side bar widesider 4" and then tighten all bolts.
- 11. Periodically check your product because it may need a re-tighten of bolts.
- 12. Fill the warranty card and place it inside your vehicle's glove box.

# **ILLUSTRATION 7**