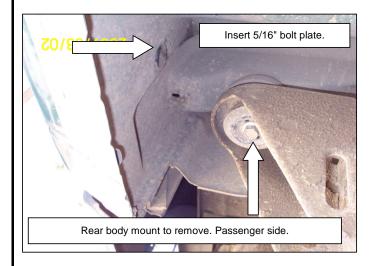

# PICTURE 3.

7. Install the middle bracket and attach with bolts before removed. Locates to the rubber plug that is in the rocker pannel of the vehicle, remove and insert 5/16" bolt plate.

Mounts the rear auxiliary bracket and attach with: 5/16" flat and lock washers, 5/16" hex nut. In the other side of the bracket attach with the rear bracket: 3/8 x 1" carriage head bolt, 3/8" flat and lock washers, 3/8" hex nut. **SEE PICTURE 3, ILLUSTRATION 5.** Leave loose.