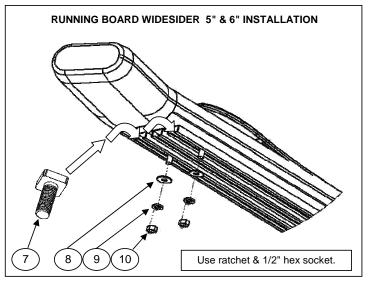

#### **ILLUSTRATION 5.**

Use ratchet & 18mm - 19mm - 9/16" - 1/2" hex socket. Remove the bolt OEM with: ratchet & 18mm hex socket. 8. If you acquired a Running board widesider 5" & 6", insert 5/16" square head bolt on rail, place on brackets and attach with: 5/16" Flat and lock washer, 5/16" hex hut. SEE ILLUSTRATION 6. Repeat for the opposite side. Leave loose. Note 2: If the front and rear bracket does not agree totally with the aluminum structure, rotate so they're inside the aluminum structure and tighten.