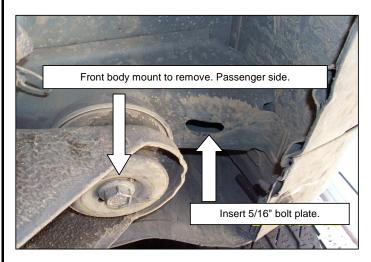

# INSTALLATION INSTRUCTIONS

2. Locate and remove the body mount in the front part. SEE PICTURE 1.

# PICTURE 1.

**3.** Install the front bracket and attach with bolts before removed. Locates the hole that is in the rocker pannel of the vehicle and inserts 5/16" bolt plate. Mounts the front auxiliary bracket and attach with: 5/16" flat and lock washers, 5/16" hex nut. In the other side of the bracket attach with the front bracket:  $3/8 \times 1"$  carriage head bolt, 3/8" flat and lock washers, 3/8" hex nut. **SEE PICTURE 1, ILLUSTRATION 3.** Leave loose.

#### **ILLUSTRATION 3.**

Use ratchet & 18mm - 19mm - 9/16" - 1/2" hex socket. Remove the bolt OEM with: ratchet & 18mm hex socket.

4. Locate and remove the body mount in the middle part. SEE PICTURE 2.

Use ratchet & 18mm - 19mm - 9/16" - 1/2" hex socket. Remove the bolt OEM with: ratchet & 18mm hex socket.