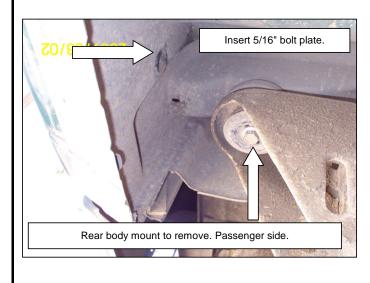

#### **ILLUSTRATION 3.**

Use ratchet & 18mm - 19mm - 9/16" - 1/2" hex socket. Remove the bolt OEM with: ratchet & 18mm hex socket.

4. Locate and remove the body mount in the middle part. SEE PICTURE 2.

Use ratchet & 18mm - 19mm - 9/16" - 1/2" hex socket. Remove the bolt OEM with: ratchet & 18mm hex socket.

6. Locate and remove the body mount in the rear part. SEE PICTURE 3.