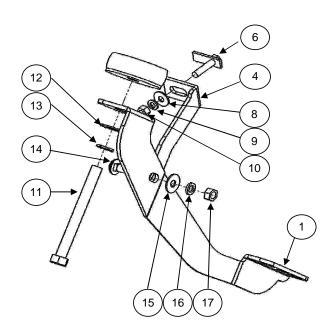

# PICTURE 1.

**3.** Install the front bracket and attach with bolts before removed. Locates the hole that is in the rocker pannel of the vehicle and inserts 5/16" bolt plate. Mounts the front auxiliary bracket and attach with: 5/16" flat and lock washers, 5/16" hex nut. In the other side of the bracket attach with the front bracket:  $3/8 \times 1"$  carriage head bolt, 3/8" flat and lock washers, 3/8" hex nut. **SEE PICTURE 1, ILLUSTRATION 3.** Leave loose.

#### **ILLUSTRATION 3.**

Use ratchet & 18mm - 19mm - 9/16" - 1/2" hex socket. Remove the bolt OEM with: ratchet & 18mm hex socket.

4. Locate and remove the body mount in the middle part. SEE PICTURE 2.

Use ratchet & 18mm - 19mm - 9/16" - 1/2" hex socket. Remove the bolt OEM with: ratchet & 18mm hex socket.