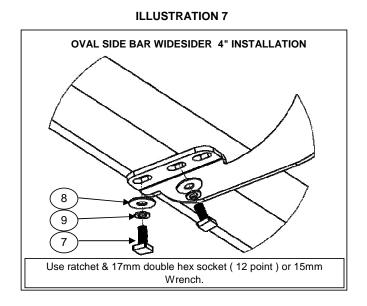

#### **ILLUSTRATION 6**

**9.** If you acquired a Oval side bar widesider 4", place on brackets and attach with: 5/16" square head bolt, 5/16" Flat and lock washer. **SEE ILLUSTRATION 7.** Repeat for the opposite side. Leave loose.