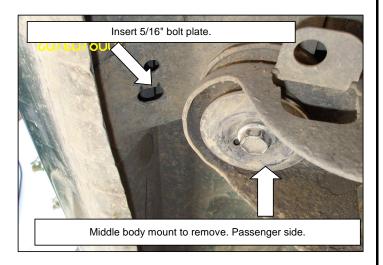

**5.** Install the middle bracket and attach with bolts before removed. Locates the hole that is in the rocker pannel of the vehicle and inserts 5/16" bolt plate. Mounts the middle auxiliary bracket and attach with: 5/16" flat and lock washers, 5/16" hex nut. In the other side of the bracket attach with the middle bracket: 3/8 x 1" carriage head bolt, 3/8" flat and lock washers, 3/8" hex nut. **SEE PICTURE 2, ILLUSTRATION 4.** Leave loose.

#### **ILLUSTRATION 3.**

Use ratchet & 18mm - 19mm - 9/16" - 1/2" hex socket. Remove the bolt OEM with: ratchet & 18mm hex socket.

4. Locate and remove the body mount in the middle part. SEE PICTURE 2.

Use ratchet & 18mm - 19mm - 9/16" - 1/2" hex socket. Remove the bolt OEM with: ratchet & 18mm hex socket.