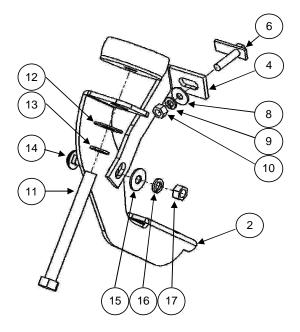

# PICTURE 1.

**3.** Install the front bracket and attach with bolts before removed. Locates the hole that is in the rocker pannel of the vehicle and inserts 5/16" bolt plate. Mounts the front auxiliary bracket and attach with: 5/16" flat and lock washers, 5/16" hex nut. In the other side of the bracket attach with the front bracket:  $3/8 \times 1"$  carriage head bolt, 3/8" flat and lock washers, 3/8" hex nut. **SEE PICTURE 1, ILLUSTRATION 3.** Leave loose.

#### **ILLUSTRATION 3.**

Use ratchet & 18mm - 19mm - 9/16" - 1/2" hex socket. Remove the bolt OEM with: ratchet & 18mm hex socket.

4. Locate and remove the body mount in the middle part. SEE PICTURE 2.

Use ratchet & 18mm - 19mm - 9/16" - 1/2" hex socket. Remove the bolt OEM with: ratchet & 18mm hex socket.