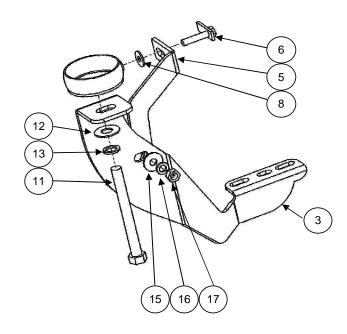

# PICTURE 3.

**7.** Install the middle bracket and attach with bolts before removed. Locates to the rubber plug that is in the rocker pannel of the vehicle, remove and insert 5/16" bolt plate.

Mounts the rear auxiliary bracket and attach with: 5/16" flat and lock washers, 5/16" hex nut. In the other side of the bracket attach with the rear bracket:  $3/8 \times 1"$  carriage head bolt, 3/8" flat and lock washers, 3/8" hex nut. **SEE PICTURE 3, ILLUSTRATION 5.** Leave loose.

#### **ILLUSTRATION 5.**

Use ratchet & 18mm - 19mm - 9/16" - 1/2" hex socket. Remove the bolt OEM with: ratchet & 18mm hex socket. 8. If you acquired a Running board widesider 5" & 6", insert 5/16" square head bolt on rail, place on brackets and attach with: 5/16" Flat and lock washer, 5/16" hex hut. SEE ILLUSTRATION 6. Repeat for the opposite side. Leave loose. Note 2: If the front and rear bracket does not agree totally with the aluminum structure, rotate so they're inside the aluminum structure and tighten.