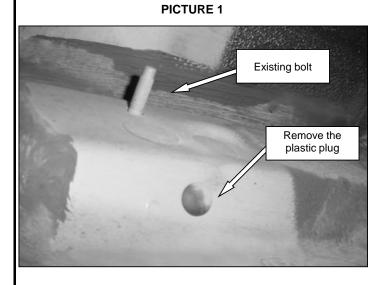

- **1.** Before beginning the installation read all instructions thoroughly and verify that all hardware is accounted for. If there are any listed parts missing, please notify your distributor immediately.
- 2. Locate in the rocker panel the existing bolts and the threaded holes covered with a plastic plugs (remove the plastic plugs). See Picture 1.
- **3.** Place mounting bracket as shown, secure to the threaded hole using (1) M8 x 30mm hex head bolt and 5/16" flat and lock washer and to the existing bolt with (1) 5/16" lock and flat washer and (1) M8 hex nut. Leave loose. See Diagram 1. Repeat the same procedure for each bracket.