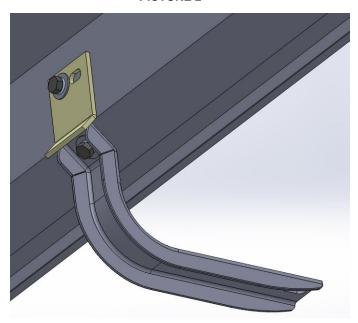

## **INSTALLATION INSTRUCTIONS**

- **4.** Install Running board, first insert 5/16" square head bolt on rail, place on brackets aligns and attach with: (2) 5/16" Flat and lock washer, (2) 5/16" hex hut. **See illustration 1 or 2 depending on which product you acquired.** Repeat for each bracket. Leave loose.
- **5.** Align, and then get tighten all bolts. Repeat the steps to install the opposite side.
- 6. Do not use abrasive substances to clean your product.
- 7. Periodically check your product because it may need a re-tighten of bolts.
- 8. Fill the warranty card and place it inside your vehicle's glove box.

## **PICTURE 2**