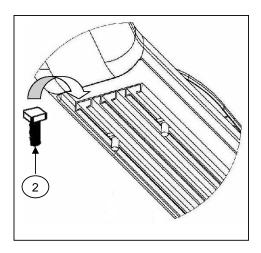

- **1.** Before beginning the installation read all instructions thoroughly and verify that all hardware is accounted for. If there are any listed parts missing, please notify your distributor immediately.
- 2. Locate in the rocker panel the existing bolts and the threaded holes covered with a plastic plugs (remove the plastic plugs). See Picture 1.
- **3.** Place mounting bracket as shown, secure to the threaded hole using (1) M8 x 30mm hex head bolt and 5/16" flat and lock washer and to the existing bolt with (1) 5/16" lock and flat washer and (1) M8 hex nut. Leave loose. See Diagram 1. Repeat the same procedure for each bracket.

## **DIAGRAM 1**