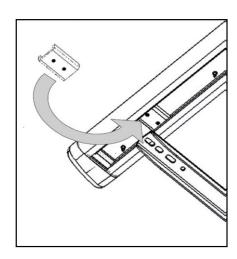

bolt with (1) 5/16" lock and flat washer and (1) M8 hex nut. Leave loose. See Diagram 1. Repeat the same procedure for each bracket.

## **DIAGRAM 1**





## **INSTALLATION INSTRUCTIONS**

- **4.** Install Running board, first insert 5/16" square head bolt on rail, place on brackets aligns and attach with: (2) 5/16" Flat and lock washer, (2) 5/16" hex hut. **See illustration 1 or 2 depending on which product you acquired.** Repeat for each bracket. Leave loose.
- **5.** Align, and then get tighten all bolts. Repeat the steps to install the opposite side.
- 6. Do not use abrasive substances to clean your product.
- 7. Periodically check your product because it may need a re-tighten of bolts.
- 8. Fill the warranty card and place it inside your vehicle's glove box.

## **PICTURE 2**