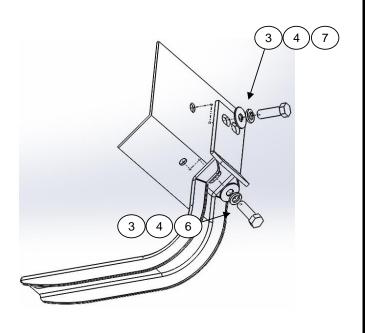

## **DIAGRAM 1**

- **1.** Before beginning the installation read all instructions thoroughly and verify that all hardware is accounted for. If there are any listed parts missing, please notify your distributor immediately.
- 2. Locate in the rocker panel the existing bolts and the threaded holes covered with a plastic plugs (remove the plastic plugs). See Picture 1.
- **3.** Place mounting bracket as shown, secure to the threaded hole using (1) M8 x 30mm hex head bolt and 5/16" flat and lock washer and to the existing bolt with (1) 5/16" lock and flat washer and (1) M8 hex nut. Leave loose. See Diagram 1. Repeat the same procedure for each bracket.