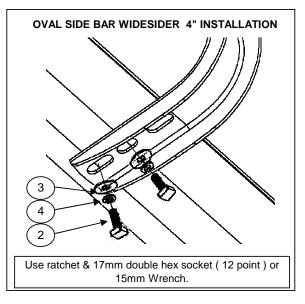

#### **ILLUSTRACION 5**

If you acquired a Oval side bar widesider 4", place on brackets and attach with: 5/16" square head bolt, 5/16" Flat and lock washer.
SEE ILLUSTRATION 6. Repeat for the opposite side. Leave loose.
Align Running board widesider 5" & 6" or Oval side bar widesider 4" and then tighten all bolts.