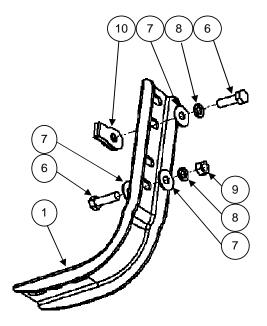

### **ILLUSTRATION 4**

Use ratchet & 9/16" hex socket & 9/16" wrench.

Illustration to front, middle and rear part. Driver side.

**4.** If you acquired a Running board widesider 5" & 6", insert 5/16" square head bolt on rail, place on brackets and attach with: 5/16" Flat and lock washer, 5/16" hex hut. **SEE ILLUSTRATION 5.** Repeat for the opposite side. Leave loose.

#### **ILLUSTRACION 5**

If you acquired a Oval side bar widesider 4", place on brackets and attach with: 5/16" square head bolt, 5/16" Flat and lock washer.
SEE ILLUSTRATION 6. Repeat for the opposite side. Leave loose.
Align Running board widesider 5" & 6" or Oval side bar widesider 4" and then tighten all bolts.