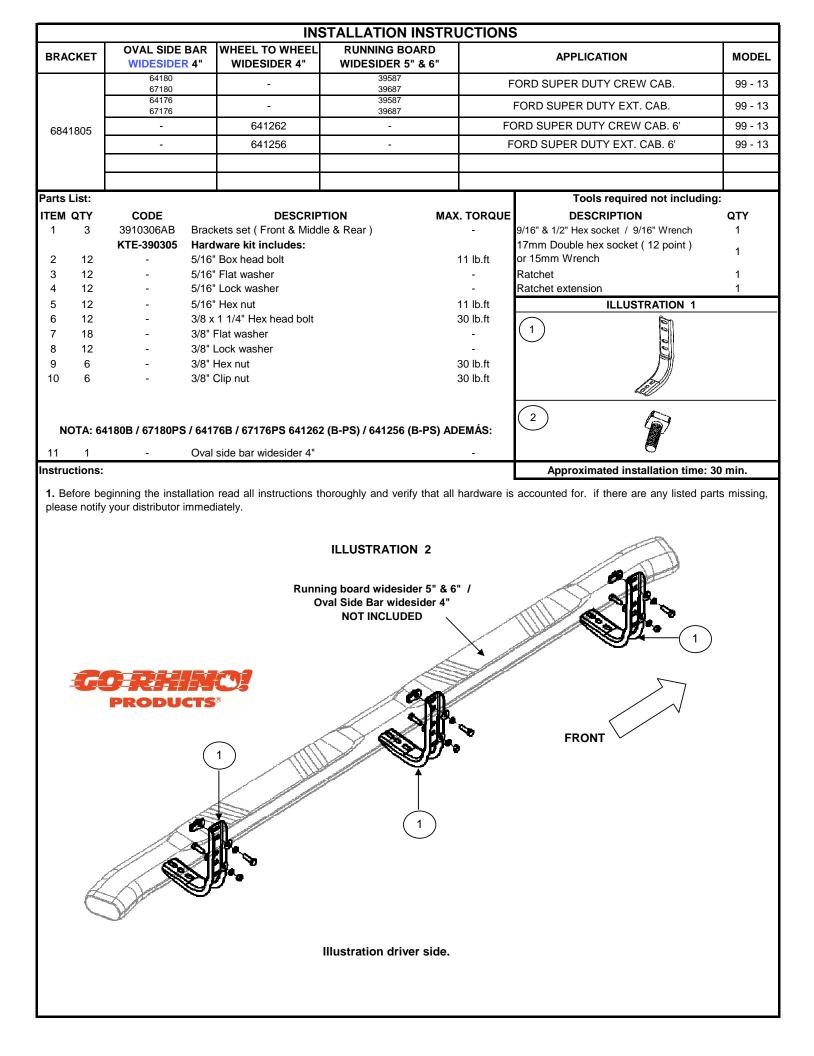

## INSTALLATION INSTRUCTIONS

2. Located holes inside the body in vehicle, front, middle, rear, place a clip nut in upper part. SEE ILLUSTRATION 3.

#### **ILLUSTRATION 3**

To install the brackets in rocker pannel.

**3.** Mount bracket and attach with:  $(1) 3/8 \times 1 1/4$ " hex head bolt, (1) 3/8" flat and lock washers, in lower part attach with:  $(1) 3/8 \times 1 1/4$ " hex head bolt, (2) 3/8 flat washer, (1) 3/8" lock washer, (1) 3/8" hex nut. **SEE ILLUSTRATION 4.** By each bracket. Leave loose.

### **ILLUSTRATION 4**

Use ratchet & 9/16" hex socket & 9/16" wrench.

Illustration to front, middle and rear part. Driver side.

**4.** If you acquired a Running board widesider 5" & 6", insert 5/16" square head bolt on rail, place on brackets and attach with: 5/16" Flat and lock washer, 5/16" hex hut. **SEE ILLUSTRATION 5.** Repeat for the opposite side. Leave loose.

#### **ILLUSTRACION 5**

If you acquired a Oval side bar widesider 4", place on brackets and attach with: 5/16" square head bolt, 5/16" Flat and lock washer.
SEE ILLUSTRATION 6. Repeat for the opposite side. Leave loose.
Align Running board widesider 5" & 6" or Oval side bar widesider 4" and then tighten all bolts.