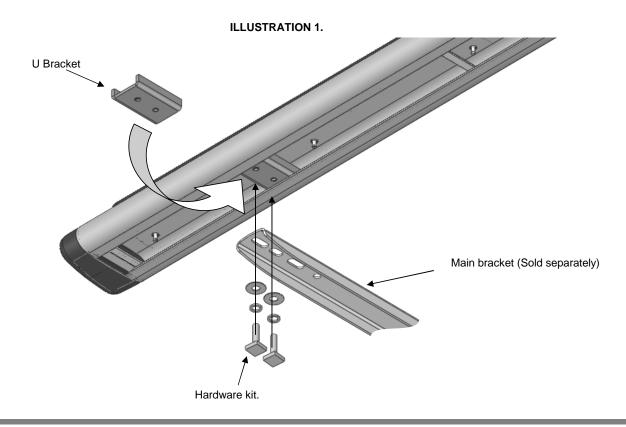

3. Once the main brackets are installed (sold separately), the approximate installation time is 15 min.

4. Place the U brackets inside the Running Board. Move them to align to the main brackets. See illustration 1.

5. Place the flat and lock washers with the square head bolts. This hardware kit is included on the main brackets that are (sold separately). See illustration 1.

6. Align the Running board an tighten the bolts using a 1/2" wrench.