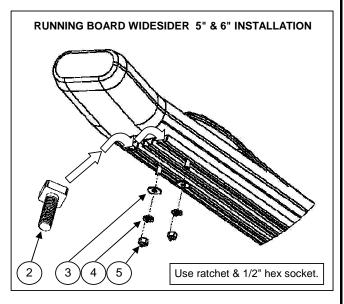

#### **ILLUSTRACION 5**

If you acquired a Oval side bar widesider 4", place on brackets and attach with: 5/16" square head bolt, 5/16" Flat and lock washer.
SEE ILLUSTRATION 6. Repeat for the opposite side. Leave loose.
Align Running board widesider 5" & 6" or Oval side bar widesider 4" and then tighten all bolts.

### **ILLUSTRACION 6**