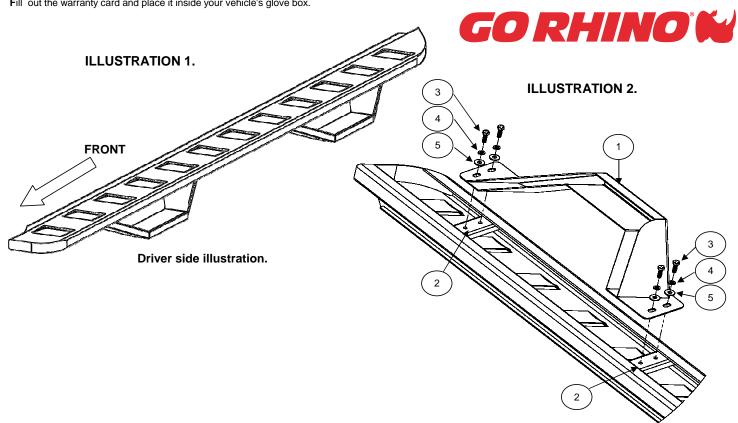

Step-1 Position the U-brackets inside the opening in the bottom of the RB10 Running Board, (illustration 2).

Step-2 Align the holes in the drop Step with the threads in the U-brackets and secure the Drop Step to the BR10 Running Board using the U-brackets, 5/16" x 1" hex bolts, 5/16" lock washers and 5/16" flat washers, (illustration 2).

Step-3 Align the Drop Step with the vehicle then tighten the bolts.