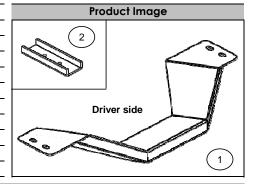

## **RB10 BOLT-ON DROP STEP**

Universal

|      | Parts List |             |                                          |             |  |
|------|------------|-------------|------------------------------------------|-------------|--|
| Item | Qty.       | Code        | Description                              | Max. Torque |  |
| 1    | 1 Set      | 6341000AA   | Bolt-on Drop Step ( Driver & Passenger ) | -           |  |
|      |            |             |                                          |             |  |
|      | 1 Kit      | BRK-6341005 | Bracket Kit                              | -           |  |
| 2    | 4 Piece    | -           | U-Bracket                                | -           |  |
|      |            |             |                                          |             |  |
|      | 1 Kit      | KTE-634100  | Hardware Kit                             | -           |  |
| 3    | 8 Piece    | -           | 5/16" x 1" Hex Head Bolt                 | 19 Ft. Lbs  |  |
| 4    | 8 Piece    | -           | 5/16" Lock Washer                        | =           |  |
| 5    | 8 Piece    | -           | 5/16" Flat Washer                        | -           |  |
|      |            |             |                                          |             |  |
|      |            |             |                                          |             |  |