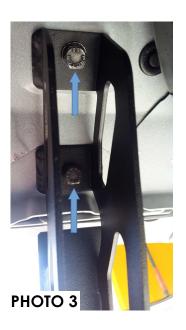

5. Attach the front bracket on the threaded hole and secure with (2)M8 x 30mm. Hex head bolt (2) M8 flat washer and (2)M8. Lock washer, **Photo 3.** Attach the central bracket on the threaded holes and secure with (2)M8 x 30mm. Hex head bolt, (2)M8 flat washer and (2)M8. Lock washer. **Photo 4.** Attach the rear bracket on the threaded holes and secure with (2)M8 x 30mm. Hex head bolt (2)M8 flat washer and (2)M8. Lock washer. **Photo 4.** If a washer and (2)M8. Lock washer. **Photo 4.** 