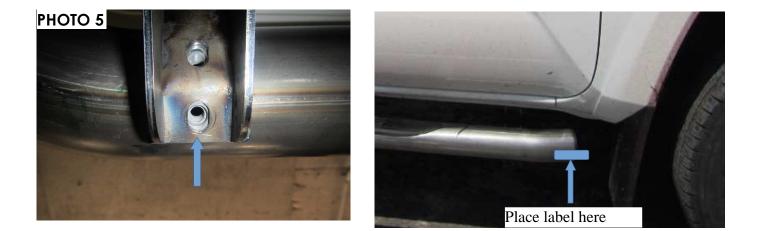

6. Attach the side bar on the brackets installed and align the side bar holes with the bracket holes and secure with (6)3/8" hex head bolt. (6) 3/8" flat washer and (6) 3/8" lock washer. Leave loose. **Photo 5.** 