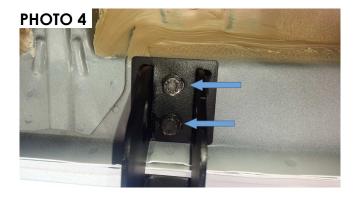

5. Attach the front bracket on the threaded hole and secure with (2)M8 x 30mm. Hex head bolt (2) M8 flat washer and (2)M8. Lock washer, **Photo 3.** Attach the central bracket on the threaded holes and secure with (2)M8 x 30mm. Hex head bolt, (2)M8 flat washer and (2)M8. Lock washer. **Photo 4.** Attach the rear bracket on the threaded holes and secure with (2)M8 x 30mm. Hex head bolt (2)M8 flat washer and (2)M8. Lock washer. **Photo 4.** If a washer and (2)M8. Lock washer. **Photo 4.** 