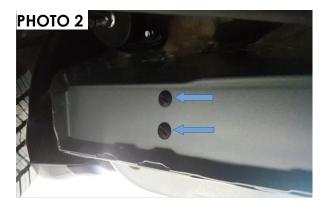

3. Approximate installation time **30 min.** 

4. Locate under the vehicle in the front, two plastic plugs, remove it. ( **Photo 1** ) In the central and in the rear part, also, there are two plastic plugs, remove it, for the bracket installation. ( **Photo 2** )