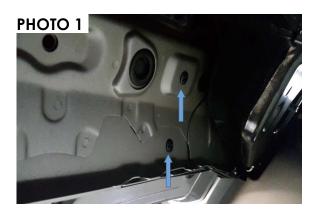

3. Approximate installation time **30 min.** 

4. Locate under the vehicle in the front, two plastic plugs, remove it. ( **Photo 1** ) In the central and in the rear part, also, there are two plastic plugs, remove it, for the bracket installation. ( **Photo 2** )