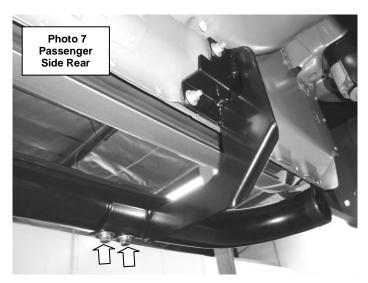

**Step-3** Locate the (3) threaded studs on the inner rocker panel at the rear of the cab and repeat the above steps to install the passenger rear bracket, (Photo 4 & 5).

**Step-4** Attach the driver side step to each bracket using (2) 3/8" x 1  $\frac{1}{4}$ " hex bolts, (2) 3/8" flat washers, (2) 3/8" lock washers and (2) 3/8" hex nuts, (Photo 6 & 7).