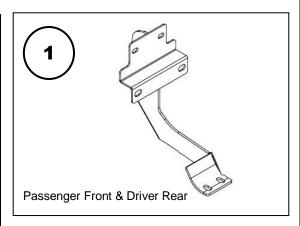

#### **Parts List**

| No. | Qty. | Part #   | Description                     | Torque     |
|-----|------|----------|---------------------------------|------------|
| 1   | 2    | 379690BA | Bracket                         |            |
| 2   | 2    | 379690BA | Bracket                         |            |
| 3   | 1    | 37929    | Driver Side Step                |            |
| 4   | 1    | 37929    | Passenger Side Step             |            |
| 5   | 12   |          | M8-1.25 Hex Nut (gray plated)   | 20 Ft. Lbs |
| 6   | 12   |          | 5/16" Flat Washer (gray plated) |            |
| 7   | 12   |          | 5/16" Lock Washer (gray plated) |            |
| 8   | 8    |          | 3/8" -16 x 1-1/4" Hex Bolt      | 30 Ft. Lbs |
| 9   | 8    |          | 3/8" Flat Washer                |            |
| 10  | 8    |          | 3/8" Lock Washer                |            |
|     |      |          |                                 |            |
|     |      |          |                                 |            |
|     |      |          |                                 |            |
|     |      |          |                                 |            |
|     |      |          |                                 |            |
|     |      |          |                                 |            |
|     |      |          |                                 |            |
|     |      |          |                                 |            |
|     |      |          |                                 |            |

#### Installation

This installation uses 2 mounting brackets per side, (Photo 1).

**Step-1** Begin the installation on the passenger side. Starting at the front of the vehicle, locate the (3) threaded studs on the inner rocker panel, (Photo 2).