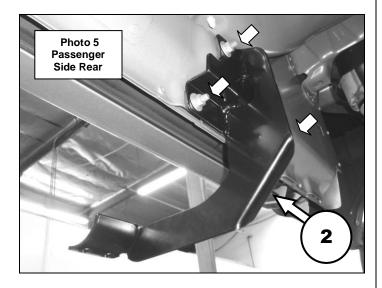

**Step-3** Locate the (3) threaded studs on the inner rocker panel at the rear of the cab and repeat the above steps to install the passenger rear bracket, (Photo 4 & 5).

**Step-4** Attach the driver side step to each bracket using (2) 3/8" x 1  $\frac{1}{4}$ " hex bolts, (2) 3/8" flat washers, (2) 3/8" lock washers and (2) 3/8" hex nuts, (Photo 6 & 7).