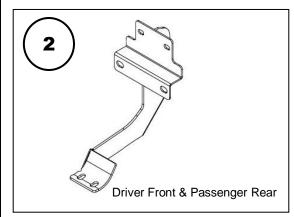

#### **Parts List**

| No. | Qty. | Part #   | Description                     | Torque     |
|-----|------|----------|---------------------------------|------------|
| 1   | 2    | 379690BA | Bracket                         |            |
| 2   | 2    | 379690BA | Bracket                         |            |
| 3   | 1    | 37929    | Driver Side Step                |            |
| 4   | 1    | 37929    | Passenger Side Step             |            |
| 5   | 12   |          | M8-1.25 Hex Nut (gray plated)   | 20 Ft. Lbs |
| 6   | 12   |          | 5/16" Flat Washer (gray plated) |            |
| 7   | 12   |          | 5/16" Lock Washer (gray plated) |            |
| 8   | 8    |          | 3/8" -16 x 1-1/4" Hex Bolt      | 30 Ft. Lbs |
| 9   | 8    |          | 3/8" Flat Washer                |            |
| 10  | 8    |          | 3/8" Lock Washer                |            |
|     |      |          |                                 |            |
|     |      |          |                                 |            |
|     |      |          |                                 |            |
|     |      |          |                                 |            |
|     |      |          |                                 |            |
|     |      |          |                                 |            |
|     |      |          |                                 |            |
|     |      |          |                                 |            |
|     |      |          |                                 |            |

#### Installation

This installation uses 2 mounting brackets per side, (Photo 1).

**Step-1** Begin the installation on the passenger side. Starting at the front of the vehicle, locate the (3) threaded studs on the inner rocker panel, (Photo 2).