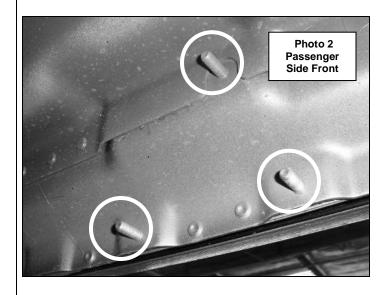

#### Installation

This installation uses 2 mounting brackets per side, (Photo 1).

**Step-1** Begin the installation on the passenger side. Starting at the front of the vehicle, locate the (3) threaded studs on the inner rocker panel, (Photo 2).