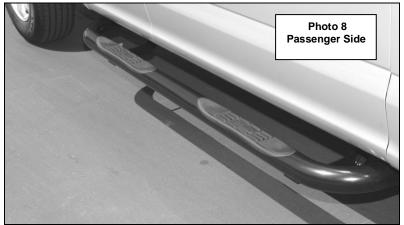

**Step-5** Align the side step with the vehicle and tighten all bracket and side step nuts and bolts, (Photo 8). Repeat the above steps to install the driver side brackets and side step. Remember to check and retighten the nuts and bolts every six months.