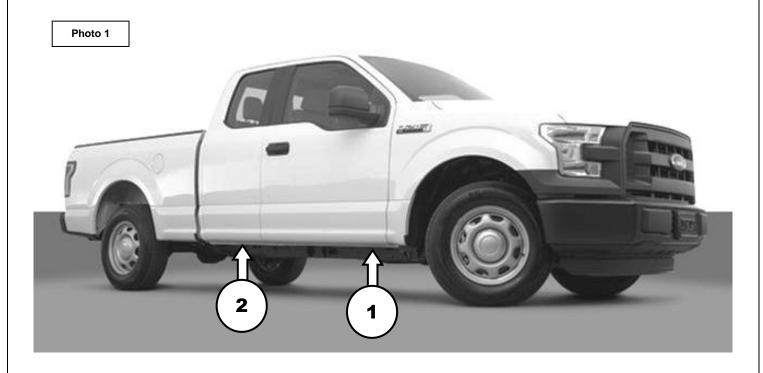

#### Installation

This installation uses 2 mounting brackets per side, (Photo 1).

**Step-1** Begin the installation on the passenger side. Starting at the front of the vehicle, locate the (3) threaded studs on the inner rocker panel, (Photo 2).