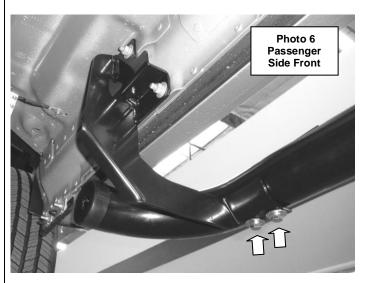

**Step-3** Locate the (3) threaded studs on the inner rocker panel at the rear of the cab and repeat the above steps to install the passenger rear bracket, (Photo 4 & 5).

**Step-4** Attach the driver side step to each bracket using (2) 3/8" x 1  $\frac{1}{4}$ " hex bolts, (2) 3/8" flat washers, (2) 3/8" lock washers and (2) 3/8" hex nuts, (Photo 6 & 7).