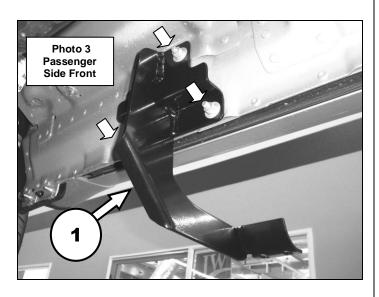

**Step-2** Install the passenger front bracket by positioning the bracket over the studs and secure to the rocker panel using (3) 5/16" flat washers, (3) 5/16" lock washers and (3) M8 hex nuts. Leave the nuts loose for final adjustment, (Photo 3).