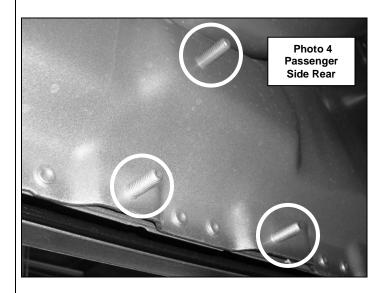

#### Installation

This installation uses 2 mounting brackets per side, (Photo 1).

**Step-1** Begin the installation on the passenger side. Starting at the front of the vehicle, locate the (3) threaded studs on the inner rocker panel, (Photo 2).

**Step-3** Locate the (3) threaded studs on the inner rocker panel at the rear of the cab and repeat the above steps to install the passenger rear bracket, (Photo 4 & 5).

**Step-4** Attach the driver side step to each bracket using (2) 3/8" x 1  $\frac{1}{4}$ " hex bolts, (2) 3/8" flat washers, (2) 3/8" lock washers and (2) 3/8" hex nuts, (Photo 6 & 7).