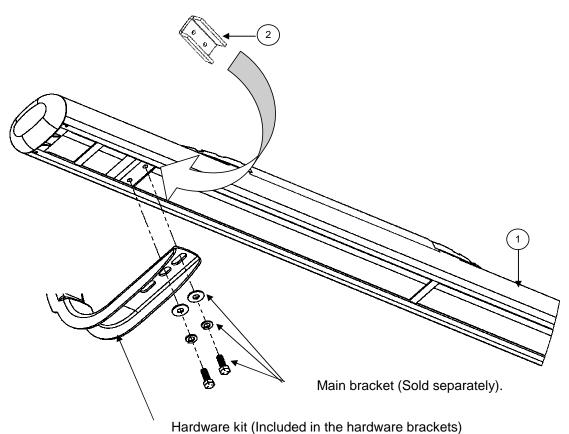

## Instructions

- 1.- Before beginning the installation, please read all directions carefully and verify that all necessary hardware is accounted for. If any parts are missing, stop the installation and contact your distributor immediately.
- 2.- To maintain and care this product keep it clean and do not use abrasive cleaners or polish waxes. We recommend to use only non-abrasive automotive wax such as pure carnauba to avoid scratches and rust.
- **3.-** Once the main brackets are installed (**sold separately**), the approximate installation time is 15 min.
- 4.- Place the U brackets inside the Running Board. Move them to align to the main brackets. See illustration 1.
- 5.- Place the 5/16" flat and lock washers with the 5/16 x1" hex head bolts. This hardware kit is included on the main brackets that are (sold separately). See illustration 1.
- **6.-** Align the Running board an tighten the bolts using a 1/2" wrench.
- 7.- Periodically check your product because it may need a re-tighten of bolts.
- 8.- Fill the warranty card and place it inside your vehicle's glove box.

## **ILLUSTRATION 1.**