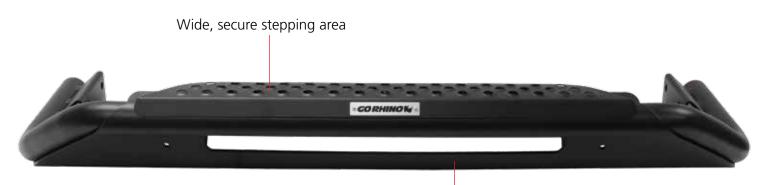

## **Features:**

- Constructed of 2" high strength alloy steel and bolt-on polymer skid plate
- Replaceable polymer skid plate for an additional layer of protection from road debris
- Zinc plated for superior corrosion protection
- Integrated galvanized steel patented front access step (US Patent # 6,612,595)
- Light ready mount for optional 20" LED single row light bar (not included)

Mounting point for 20" single row light bar