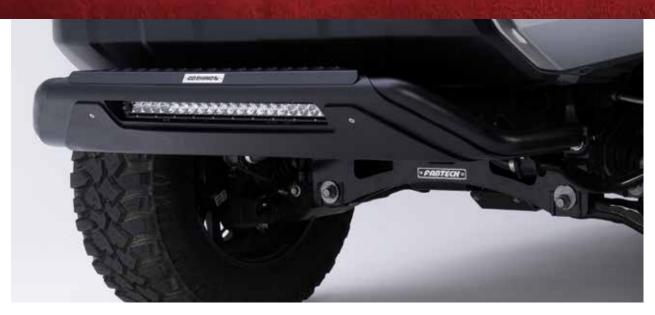

## GO RHINO W

The (Patent Pending) RC3 LR is the newest evolution in front end vehicle protection. This unique combination of skid plate, rock and splash guard, non-slip patented step and recessed light mount provides excellent front-end protection.

## **Features:**

- Constructed of 2" high strength alloy steel and bolt-on polymer skid plate
- Replaceable polymer skid plate for an additional layer of protection from road debris
- Zinc plated for superior corrosion protection
- Integrated galvanized steel patented front access step (US Patent # 6,612,595)
- Light ready mount for optional 20" LED single row light bar (not included)

- RC3 LR will not interfere with OEM bumper mounted front facing sensors
- Applications available for most vehicles
- Available with or without 20" single row LED bar
- Textured black powder coat finish with a 5-year limited warranty

Mounting point for 20" single row light bar