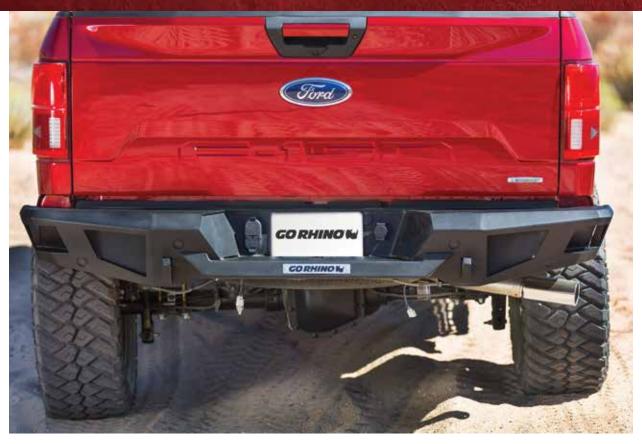

## BR20 REAR BUMPER REPLACEMENTS

The perfect complement to the BR Series Front Bumper Replacement, the BR20 Rear Bumper Replacement is available for mid-size and full-size trucks. Optional light plates allow installation of popular styles and sizes of LED flush-mount lights.

## **Features:**

- Integrated corner steps for more stepping points to access the bed
- 1" thick steel shackle mount welded to each of the ¼" steel mounting brackets
- Provisions for factory trailer light plug
- Includes two LED lights to light up the rear license plate
- Access point for the spare tire winch
- Provisions for factory rear park assist sensors
- Optional light plates allow installation of flush mount LED lights
- Available in Textured black powder coat finish (5-year limited warranty)