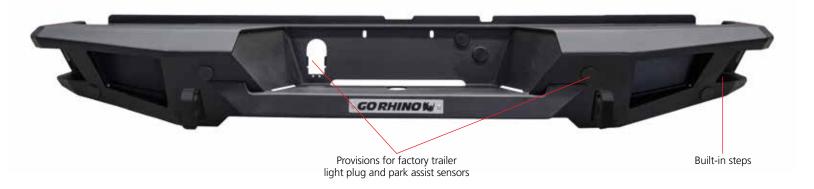

## **Features:**

- Integrated corner steps for more stepping points to access the bed
- 1" thick steel shackle mount welded to each of the ¼" steel mounting brackets
- Provisions for factory trailer light plug
- Includes two LED lights to light up the rear license plate
- Access point for the spare tire winch
- Provisions for factory rear park assist sensors
- Optional light plates allow installation of flush mount LED lights
- Available in Textured black powder coat finish (5-year limited warranty)