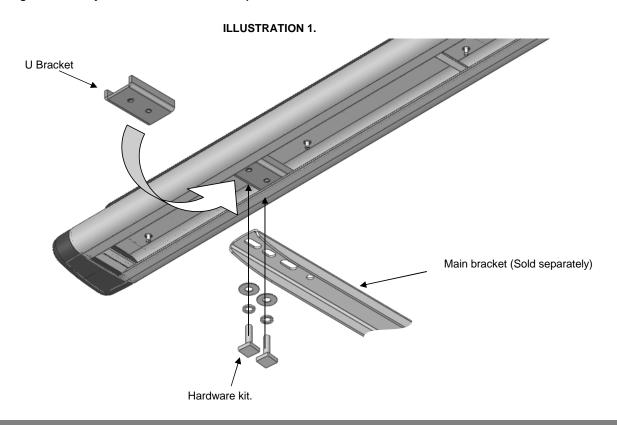

stop the installation and contact your distributor immediately.
- 2. To maintain and care this product keep it clean and do not use abrasive cleaners or polish waxes. We recommend to use only non-abrasive automotive wax such as pure carnauba to avoid scratches and rust.
- 3. Once the main brackets are installed (sold separately), the approximate installation time is 15 min.
- 4. Place the U brackets inside the Running Board. Move them to align to the main brackets. See illustration 1.
- 5. Place the flat and lock washers with the square head bolts. This hardware kit is included on the main brackets that are (sold separately). See illustration 1.
- 6. Align the Running board an tighten the bolts using a 1/2" wrench.
- 7. NOTE: For some regular cabs only two U brackets are needed per side.