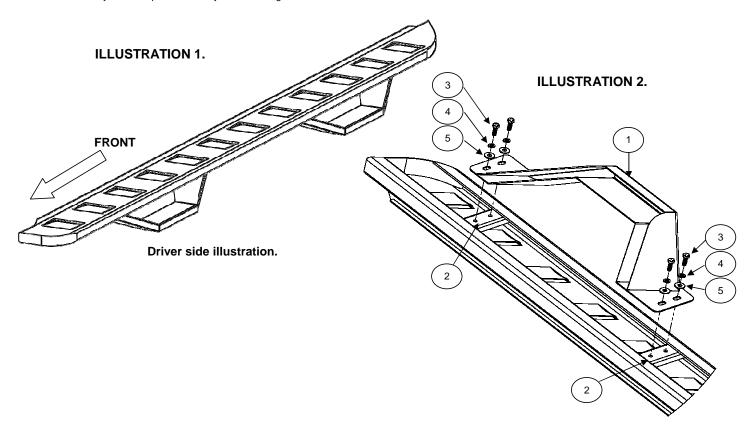

Step-1 Position the U-brackets inside the opening in the bottom of the RB10 Running Board, (illustration 2).

Step-2 Align the holes in the drop Step with the threads in the U-brackets and secure the Drop Step to the BR10 Running Board using the U-brackets, 5/16" x 1" hex bolts, 5/16" lock washers and 5/16" flat washers, (illustration 2).

Step-3 Align the Drop Step with the vehicle then tighten the bolts.