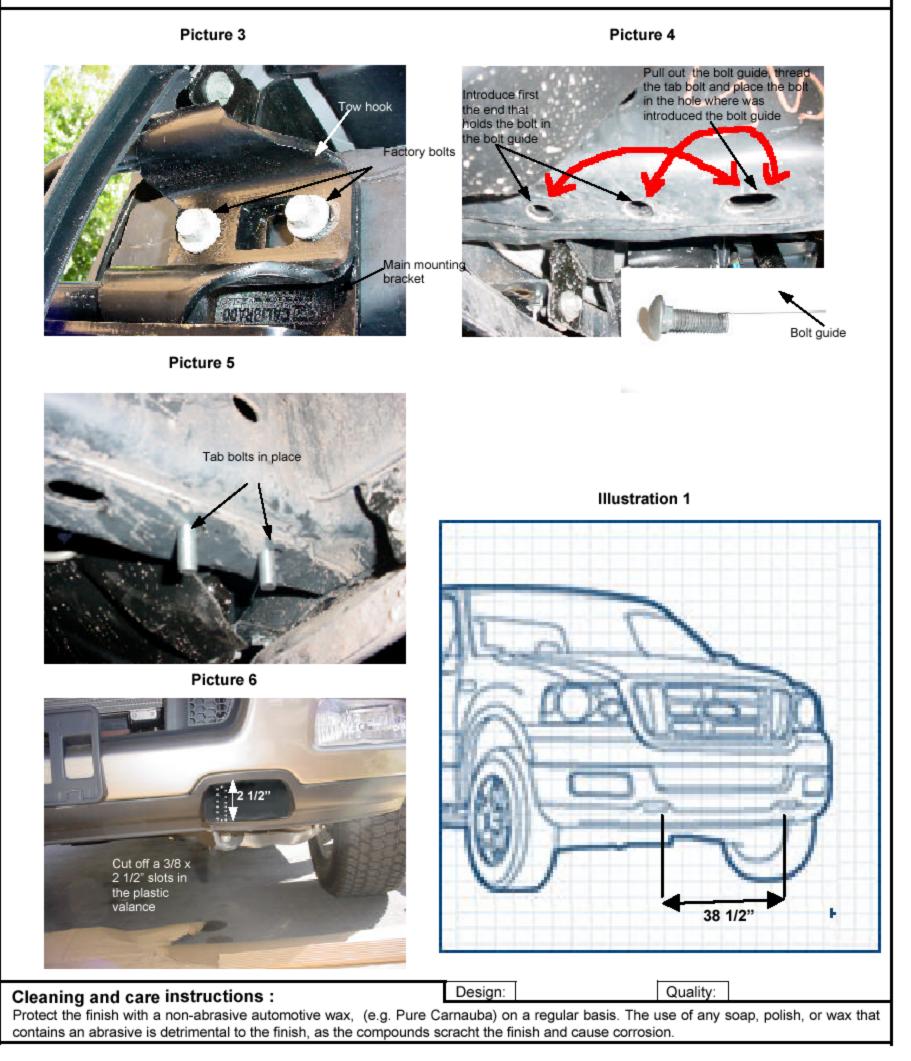

| INSTALLATION INSTRUCTIONS<br>Dakar Sport 52133(1-4) / Dakar 52133(1BB-4BB) / Rhino Charger BB52133(1B-4PS)<br>2004 - 2008 Ford Pick Up F-Series                                                                                                                                                                                                                                                                                                                                                                                                                                                                                                                                                                                                                                                                                                                                                                                                                                                                                                                                                                                                                                                                                                                                                                                                                                                                                                                                                                                                                    |                                                 |
|--------------------------------------------------------------------------------------------------------------------------------------------------------------------------------------------------------------------------------------------------------------------------------------------------------------------------------------------------------------------------------------------------------------------------------------------------------------------------------------------------------------------------------------------------------------------------------------------------------------------------------------------------------------------------------------------------------------------------------------------------------------------------------------------------------------------------------------------------------------------------------------------------------------------------------------------------------------------------------------------------------------------------------------------------------------------------------------------------------------------------------------------------------------------------------------------------------------------------------------------------------------------------------------------------------------------------------------------------------------------------------------------------------------------------------------------------------------------------------------------------------------------------------------------------------------------|-------------------------------------------------|
| Parts List :<br>QTY(1) Dakar sport(1) Hardware kit including :<br>(2) 1/2 x 2" Hex head<br>(6) 1/2" Flat washers<br>(6) 1/2" Flat washers<br>(6) 1/2" Lock washers<br>(4) Tab bolts(4) Tab bolts(1) Hardware kit including :<br>                                                                                                                                                                                                                                                                                                                                                                                                                                                                                                                                                                                                                                                                                                                                                                                                                                                                                                                                                                                                                                                                                                                                                                                                                                                                                                                                   |                                                 |
| Tools Required :3/4" Socket10 mm SocketRatchet                                                                                                                                                                                                                                                                                                                                                                                                                                                                                                                                                                                                                                                                                                                                                                                                                                                                                                                                                                                                                                                                                                                                                                                                                                                                                                                                                                                                                                                                                                                     |                                                 |
| Instructions :                                                                                                                                                                                                                                                                                                                                                                                                                                                                                                                                                                                                                                                                                                                                                                                                                                                                                                                                                                                                                                                                                                                                                                                                                                                                                                                                                                                                                                                                                                                                                     | Approximated installation time: 25 min.         |
| <ol> <li>Read and understand instructions completely before beginning installation. <i>If vehicle is not equipped with tow hooks, proceed to step 4.</i></li> <li>If equipped with tow hooks, remove front tow hook bolt and loose rear bolt so that tow hook slides off bolt, as shown in Picture 1. Repeat for the opposite side. Note: By keeping rear bolt threaded, it will facilitate installation of main mounting brackets.</li> <li>Place mounting bracket between tow hook and vehicle frame and secure using existing bolts. Picture 2 &amp; 3. Leave loose. If equipped with tow hooks proceed to step 6.</li> <li>If NOT equipped with tow hooks, it will be necessary to cut off a 3/8 x 2 1/2" slot per side in the vehicle lower bumper balance to pass through the mounting brackets. The slots must be 38 1/2" between interior edges. See picture 6 and Illustration 1 for more references.</li> <li>Locate the existing holes in the frame rail as shown in Picture 4, then introduce the tab bolts. Picture 5. Note: Use the bolt guide to pass through existing holes the tab bolts. Place mounting brackets and secure to the tab bolts using a 1/2" flat &amp; lock washers and hex nuts. Leave loose.</li> <li>Place the Dakar sport up to the mounting brackets and bolt them together using 1/2 x 2" hex head bolts, flat and lock washers. Leave hardware loose.</li> <li>Make any final adjustments to the alignment of the Dakar sport and tighten all bolts.</li> <li>You may need to periodically re-tighten the bolts.</li> </ol> |                                                 |
| Assembly Diagram :                                                                                                                                                                                                                                                                                                                                                                                                                                                                                                                                                                                                                                                                                                                                                                                                                                                                                                                                                                                                                                                                                                                                                                                                                                                                                                                                                                                                                                                                                                                                                 |                                                 |
| Picture 1                                                                                                                                                                                                                                                                                                                                                                                                                                                                                                                                                                                                                                                                                                                                                                                                                                                                                                                                                                                                                                                                                                                                                                                                                                                                                                                                                                                                                                                                                                                                                          | Picture 2                                       |
| Loose this<br>bot<br>Memove this bolt                                                                                                                                                                                                                                                                                                                                                                                                                                                                                                                                                                                                                                                                                                                                                                                                                                                                                                                                                                                                                                                                                                                                                                                                                                                                                                                                                                                                                                                                                                                              | Slide main mounting         bolt and frame rail |
| Cleaning and care instructions :                                                                                                                                                                                                                                                                                                                                                                                                                                                                                                                                                                                                                                                                                                                                                                                                                                                                                                                                                                                                                                                                                                                                                                                                                                                                                                                                                                                                                                                                                                                                   | Design: Quality:                                |
| Protect the finish with a non-abrasive automotive wax, (e.g. Pure Carnauba) on a regular basis. The use of any soap, polish, or wax that contains an abrasive is detrimental to the finish, as the compounds scracht the finish and cause corrosion.                                                                                                                                                                                                                                                                                                                                                                                                                                                                                                                                                                                                                                                                                                                                                                                                                                                                                                                                                                                                                                                                                                                                                                                                                                                                                                               |                                                 |