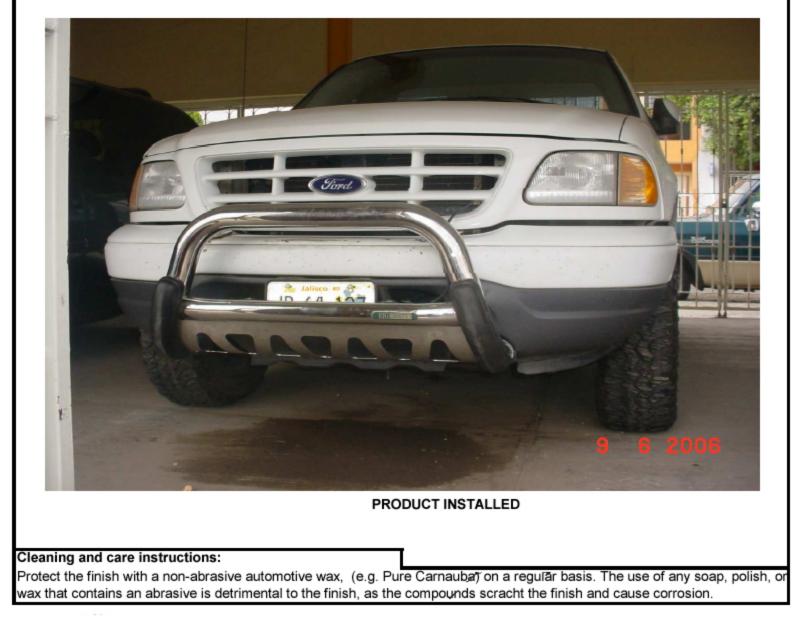

## Assembly Diagram:

Protect the finish with a non-abrasive automotive wax, (e.g. Pure Carnauba) on a regular basis. The use of any soap, polish, or wax that contains an abrasive is detrimental to the finish, as the compounds scratch the finish and cause corrosion.

INSTALLATION INSTRUCTIONS Dakar Sport 52064(1-4) / Dakar 52064(1BB-4BB) / Rhino Charger BB52064(1B-4PS) F-150 / F-250 & LOBO 97-02 ( HERITAGE ) 97-06 ( 2 & 4 X 4 )

IMAGE 3