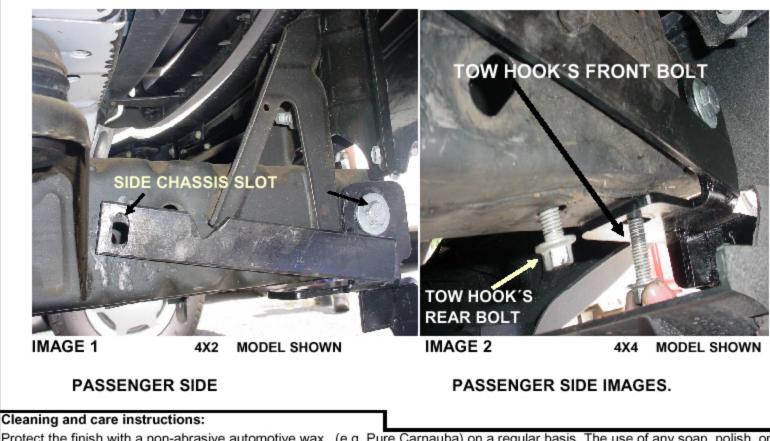

#### Instructions:

1. Read and understand instructions completely before beginning installation.

2. Locate the lateral slot (side to side) from chassis side. See image 1.

3. Place the bracket without tighten, just to see where is going to be and where is going to cut the vehicle defense. Cut on bull bar / Dakar sport tube direction. Note: Only if the vehicle hasn't tow hooks.

4. If the vehicle has tow hooks, take them off. Note: The tow hooks won't be used. In 4x4 version keep the front bolt removed from the tow hooks.

5. Place the main bracket, put a 1/2" x 5" bolt throw the existents slots on chassis and bracket, hold them with a flat washer and a 1/2" lock nut. Hand - tighten. See image 2. Note: In 4x4 versions use the bolt removed from tow hooks, See image