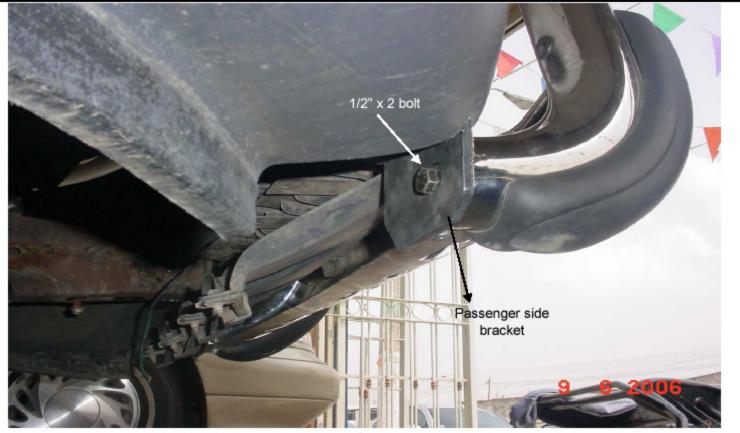

6. Install your Bull bar / Dakar sport over the main brackets with 1/2" x 2 and their flat and lock washers, See image 3. Hand tighten.

7. Make any adjustment to the aligment oof your Bull bar / Dakar sport and tighten all the hardware.