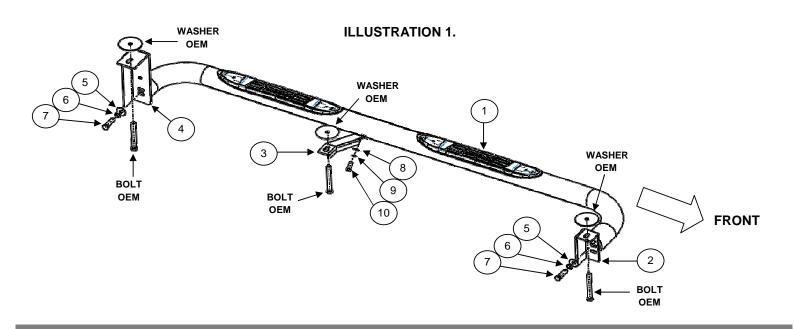

## Note: Place the factory washer on top of the mounting brackets.

- **6.**Attach the driver side bar to the front and rear brackets using (1) ½" x 2" hex bolt, (1) ½" flat washer and (1) ½" lock washer for each bracket, and to the center bracket using (1) 3/8" x 1 ½" hex bolt, (1) 3/8" flat washer and (1) 3/8" lock washer. Leave the bolts loose for final adjustment. **See illustration 1. Note: The step pad closest to the side bar bend is rear side.**
- 7. Align the side step with the vehicle and tighten all bracket and side step nuts and bolts. Repeat the above steps to install the passenger side brackets and side bar.
- 8. Remember to re-tighten the bolts periodically.