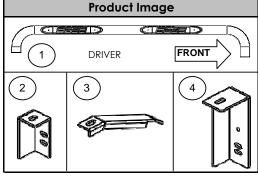

## CHEVROLET SILVERADO & GMC SIERRA 1500 DOUBLE CAB

2014

| Parts List |                                                                                  |                                                                                                                                                 |                                                                                                                                                                                                                                                                                                                                                                                                                                                                                                                                                                                                                        |  |
|------------|----------------------------------------------------------------------------------|-------------------------------------------------------------------------------------------------------------------------------------------------|------------------------------------------------------------------------------------------------------------------------------------------------------------------------------------------------------------------------------------------------------------------------------------------------------------------------------------------------------------------------------------------------------------------------------------------------------------------------------------------------------------------------------------------------------------------------------------------------------------------------|--|
| Qty.       | Code                                                                             | Description                                                                                                                                     | Max. Torque                                                                                                                                                                                                                                                                                                                                                                                                                                                                                                                                                                                                            |  |
| 1 Set      | 372760AA-0BA                                                                     | Side bars.                                                                                                                                      | -                                                                                                                                                                                                                                                                                                                                                                                                                                                                                                                                                                                                                      |  |
|            |                                                                                  |                                                                                                                                                 |                                                                                                                                                                                                                                                                                                                                                                                                                                                                                                                                                                                                                        |  |
| 1          | BRK-37276                                                                        | BRACKETS KIT INCLUDES:                                                                                                                          | -                                                                                                                                                                                                                                                                                                                                                                                                                                                                                                                                                                                                                      |  |
| 2 Piece    | 377421                                                                           | Front bracket.                                                                                                                                  | -                                                                                                                                                                                                                                                                                                                                                                                                                                                                                                                                                                                                                      |  |
| 2 Piece    | 370772AA                                                                         | Middle bracket.                                                                                                                                 | -                                                                                                                                                                                                                                                                                                                                                                                                                                                                                                                                                                                                                      |  |
| 2 Piece    | 371762AA                                                                         | Rear bracket.                                                                                                                                   | -                                                                                                                                                                                                                                                                                                                                                                                                                                                                                                                                                                                                                      |  |
|            |                                                                                  |                                                                                                                                                 |                                                                                                                                                                                                                                                                                                                                                                                                                                                                                                                                                                                                                        |  |
| 1          | KTE-37276                                                                        | HARDWARE KIT INCLUDES:                                                                                                                          | -                                                                                                                                                                                                                                                                                                                                                                                                                                                                                                                                                                                                                      |  |
| 4 Piece    | -                                                                                | 1/2" Flat washers.                                                                                                                              | -                                                                                                                                                                                                                                                                                                                                                                                                                                                                                                                                                                                                                      |  |
| 4 Piece    | -                                                                                | 1/2" Lock washers.                                                                                                                              | -                                                                                                                                                                                                                                                                                                                                                                                                                                                                                                                                                                                                                      |  |
| 4 Piece    | -                                                                                | 1/2 x 2" Hex head bolt.                                                                                                                         | 75 Lb.Ft                                                                                                                                                                                                                                                                                                                                                                                                                                                                                                                                                                                                               |  |
| 2 Piece    | -                                                                                | 3/8" Flat washers.                                                                                                                              | -                                                                                                                                                                                                                                                                                                                                                                                                                                                                                                                                                                                                                      |  |
| 2 Piece    | -                                                                                | 3/8" Lock washers.                                                                                                                              | -                                                                                                                                                                                                                                                                                                                                                                                                                                                                                                                                                                                                                      |  |
| 2 Piece    | -                                                                                | 3/8 x 1 1/4" Hex head bolt.                                                                                                                     | 30 Lb.Ft                                                                                                                                                                                                                                                                                                                                                                                                                                                                                                                                                                                                               |  |
|            | 1 Set  1 2 Piece 2 Piece 2 Piece 4 Piece 4 Piece 4 Piece 2 Piece 2 Piece 2 Piece | 1 Set 372760AA-0BA  1 BRK-37276 2 Piece 377421 2 Piece 370772AA 2 Piece 371762AA  1 KTE-37276 4 Piece - 4 Piece - 4 Piece - 2 Piece - 2 Piece - | Qty.         Code         Description           1 Set         372760AA-0BA         Side bars.           1 BRK-37276         BRACKETS KIT INCLUDES:           2 Piece         377421         Front bracket.           2 Piece         370772AA         Middle bracket.           2 Piece         371762AA         Rear bracket.           4 Piece         -         1/2" Flat washers.           4 Piece         -         1/2" Lock washers.           4 Piece         -         1/2 x 2" Hex head bolt.           2 Piece         -         3/8" Flat washers.           2 Piece         -         3/8" Lock washers. |  |