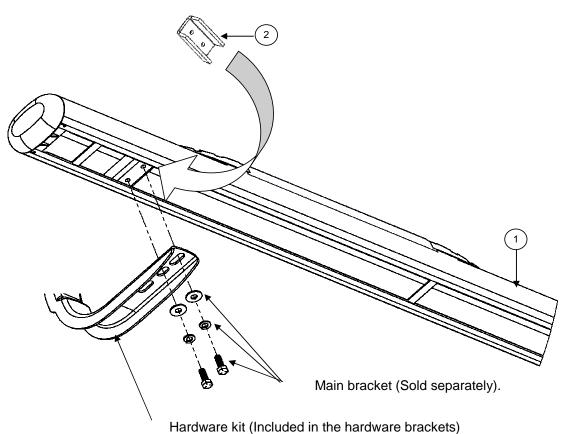

## **Instructions**

- 1.- Before beginning the installation, please read all directions carefully and verify that all necessary hardware is accounted for. If any parts are missing, stop the installation and contact your distributor immediately.
- 2.- To maintain and care this product keep it clean and do not use abrasive cleaners or polish waxes. We recommend to use only non-abrasive automotive wax such as pure carnauba to avoid scratches and rust.
- **3.-** Once the main brackets are installed (**sold separately**), the approximate installation time is 15 min.
- 4.- Place the U brackets inside the Running Board. Move them to align to the main brackets. See illustration 1.
- 5.- Place the 5/16" flat and lock washers with the 5/16 x1" hex head bolts. This hardware kit is included on the main brackets that are (sold separately). See illustration 1.
- 6.- Align the Running board an tighten the bolts using a 1/2" wrench.
- 7.- Periodically check your product because it may need a re-tighten of bolts.
- $\ensuremath{\text{8.-}}$  Fill the warranty card and place it inside your vehicle's glove box.

## **ILLUSTRATION 1.**