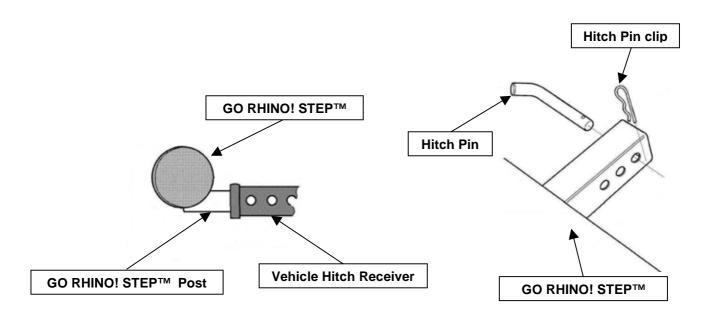

## **Installation Instructions**

- **Step 1.** Insert the **GO RHINO! STEP™** post into the vehicles hitch receiver.
- **Step 2**. **GO RHINO! STEP™** Has 3 holes for alignment. Position the **GO RHINO! STEP™** to your liking, and align the nearest set of holes with the holes in the receiver.
- **Step 3.** Insert the Hitch Pin through the holes, and secure using the Hitch Pin clip supplied.