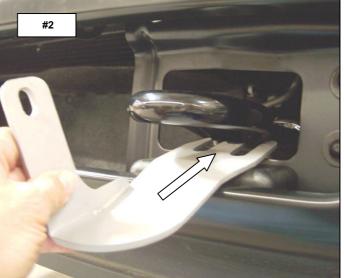

**Step-2** Slide the lower bracket into place between the tow hook and the frame. Leave the tow hook bolts loose for final adjustment. **Photo #2 & #3** 

Step-3 From behind the bumper locate and remove the bumper bolt. Photo #4