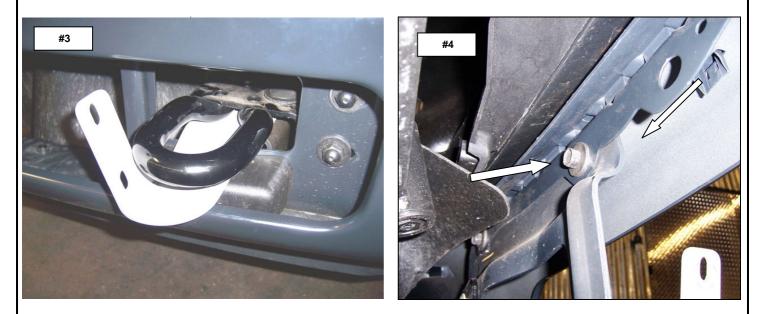

**Step-2** Slide the lower bracket into place between the tow hook and the frame. Leave the tow hook bolts loose for final adjustment. **Photo #2 & #3** 

Step-3 From behind the bumper locate and remove the bumper bolt. Photo #4