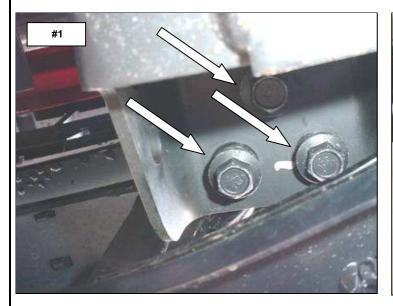

## **Installation**

Read the installation instructions completely and verify that all of the parts listed are accounted for.

**Step-1** Beginning with the driver side loosen the (3) bolts that attach the tow hook to the frame. Access the bolts from the opening in the bottom of the frame. **Photo #1** 