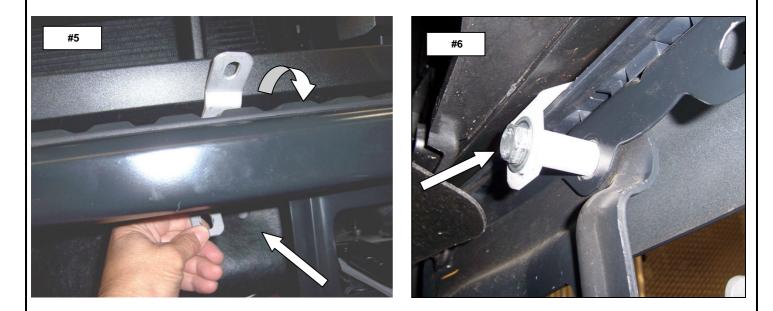

**Step-4** Position one of the upper brackets behind the bumper, so the longer leg of the bracket extends out between the top of the bumper and the bottom of the grille. **Photo #5** 

**Step-5** Attach the upper bracket to the bumper using (1) 10m X 60m hex bolt, (1) 3/8" flat washer and (1) tubular spacer. Leave the bolt loose for final adjustment. **Photo #6** 