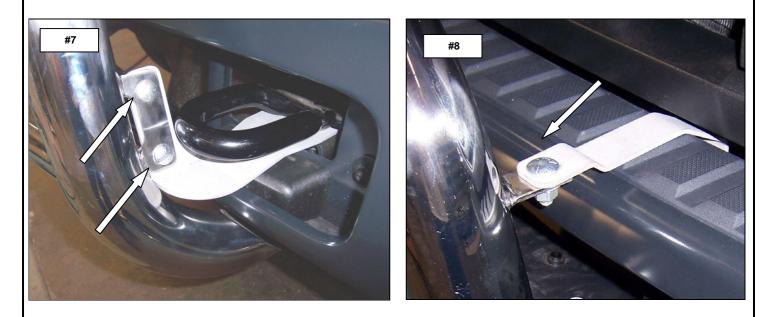

Repeat the above steps to install the passenger side lower and upper brackets.

**Step-6** Attach the Rhino Charger to the lower brackets using (2) 3/8" x 1" carriage bolts, (2) 3/8" flat washers, (2) 3/8" lock washers and (2) 3/8" hex nuts for each side. **Photo #7** 

**Step-7** Attach the Rhino Charger to the upper brackets using (1) 3/8" x 1" carriage bolt, (1) 3/8" flat washer, (1) 3/8" lock washer and (1) 3/8" hex nut for each side. **Photo #8** 

**Step-8** Align the Rhino Charge bar and bracket assembly and tighten all nuts and bolts. Remember to check and re-tighten the hardware periodically.