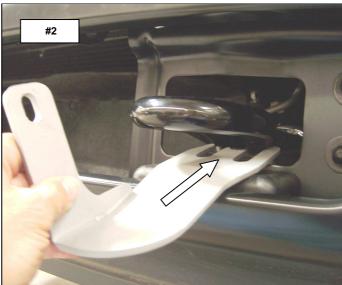

**Step-2** Slide the lower bracket into place between the tow hook and the frame. Leave the tow hook bolts loose for final adjustment. **Photo #2 & #3** 

Step-3 From behind the bumper locate and remove the bumper bolt. Photo #4