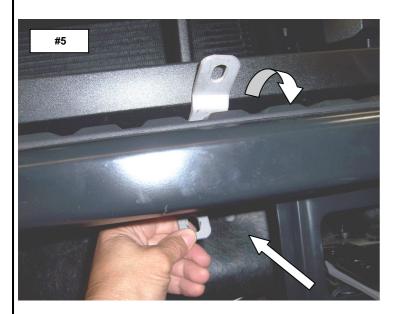

**Step-4** Position one of the upper brackets behind the bumper, so the longer leg of the bracket extends out between the top of the bumper and the bottom of the grille. **Photo #5** 

**Step-5** Attach the upper bracket to the bumper using (1) 10m X 60m hex bolt, (1) 3/8" flat washer and (1) tubular spacer. Leave the bolt loose for final adjustment. **Photo #6** 