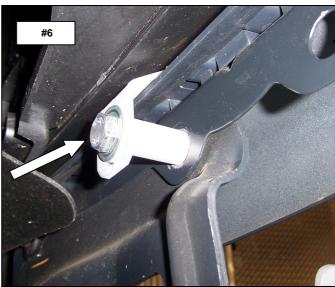

**Step-4** Position one of the upper brackets behind the bumper, so the longer leg of the bracket extends out between the top of the bumper and the bottom of the grille. **Photo #5** 

**Step-5** Attach the upper bracket to the bumper using (1) 10m X 60m hex bolt, (1) 3/8" flat washer and (1) tubular spacer. Leave the bolt loose for final adjustment. **Photo #6** 