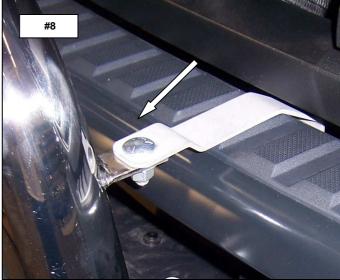

2 FODI7.003.I

**Step-7** Attach the Rhino Charger to the upper brackets using (1) 3/8" x 1" carriage bolt, (1) 3/8" flat washer, (1) 3/8" lock washer and (1) 3/8" hex nut for each side. **Photo #8** 

**Step-8** Align the Rhino Charge bar and bracket assembly and tighten all nuts and bolts. Remember to check and re-tighten the hardware periodically.