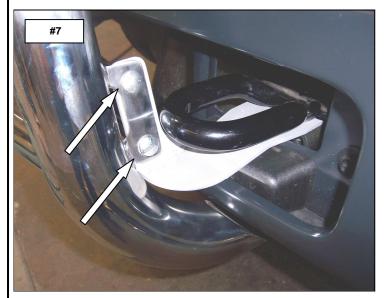

Repeat the above steps to install the passenger side lower and upper brackets.

**Step-6** Attach the Rhino Charger to the lower brackets using (2) 3/8" x 1" carriage bolts, (2) 3/8" flat washers, (2) 3/8" lock washers and (2) 3/8" hex nuts for each side. **Photo #7** 