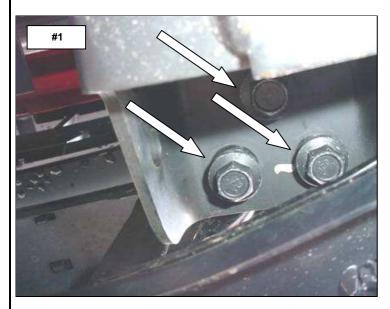

## Installation

Read the installation instructions completely and verify that all of the parts listed are accounted for.

**Step-1** Beginning with the driver side loosen the (3) bolts that attach the tow hook to the frame. Access the bolts from the opening in the bottom of the frame. **Photo #1** 