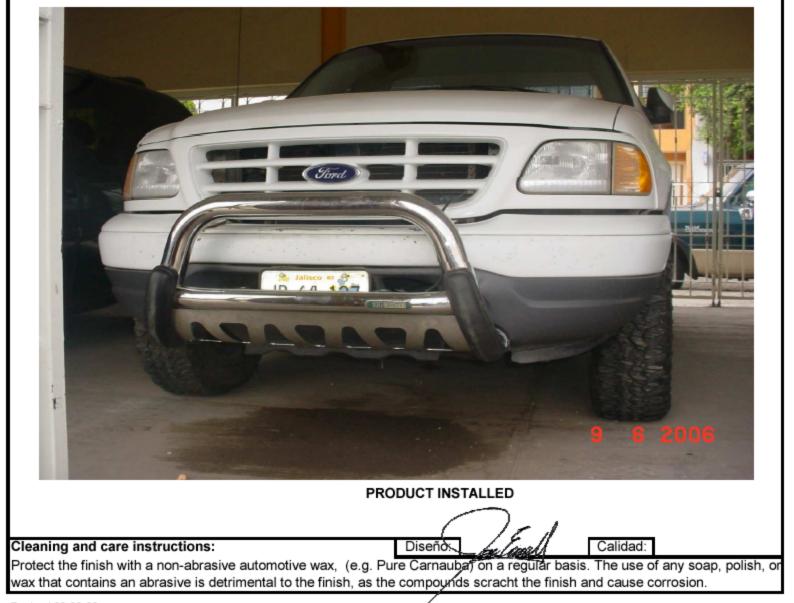

|
| -<br>Revised 09-06-06                                                                                                                             |                                                                             |                                        |
| Cell Exercised Second Restructives RDEVLost 52064 Rdf                                                                                             |                                                                             |                                        |

G:\Usuarios\Diseño\Instructivos PDF\Inst.52064.Pdf

INSTALLATION INSTRUCTIONS Dakar Sport 52064(1-4) / Dakar 52064(1BB-4BB) / Rhino Charger BB52064(1B-4PS) F-150 / F-250 & LOBO 97-02 ( HERITAGE ) 97-06 ( 2 & 4 X 4 )



IMAGE 3



Revised 09-06-06 G:\Usuarios\Diseño\Instructivos PDF\Inst.52064.Pdf