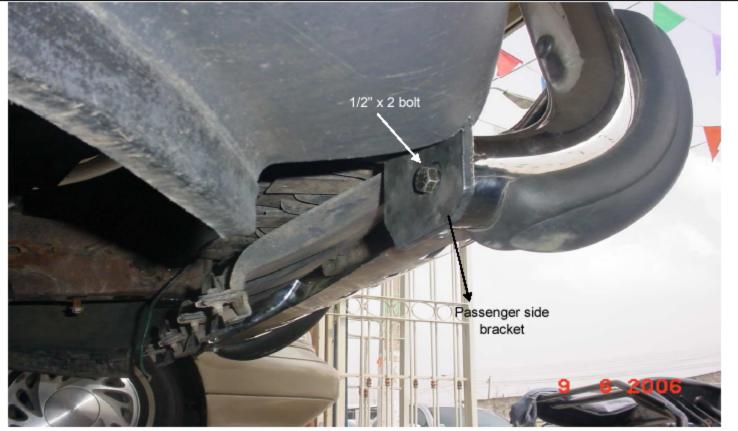

| INSTALLATION INSTRUCTIONS                                                                                                                         |                                                                             |                                        |
|---------------------------------------------------------------------------------------------------------------------------------------------------|-----------------------------------------------------------------------------|----------------------------------------|
| Dakar Sport 52064(1-4) / Dakar 52064(1BB-4BB) / Rhino Charger BB52064(1B-4PS)                                                                     |                                                                             |                                        |
| F-150 / F-250 & LOBO 97-02 ( HERITAGE ) 97-06 ( 2 & 4 X 4 )                                                                                       |                                                                             |                                        |
| Parts List:                                                                                                                                       | (1) Hardware kit including:                                                 | Extra:                                 |
| QTY                                                                                                                                               | (4) 1/2" x 5" hex head bolt                                                 | (2) spacer washers 1/2"                |
| 1. Bull Bar / Dakar Sport                                                                                                                         | (6) 1/2" flat washers                                                       |                                        |
| 2. Set of brackets                                                                                                                                | (4) 1/2" lock nuts                                                          |                                        |
|                                                                                                                                                   | <ul><li>(2) 1/2" x 2" hex head bolt</li><li>(2) 1/2" lock washers</li></ul> |                                        |
|                                                                                                                                                   | (2) 1/2 IUCK Washers                                                        |                                        |
|                                                                                                                                                   |                                                                             |                                        |
|                                                                                                                                                   |                                                                             |                                        |
|                                                                                                                                                   |                                                                             |                                        |
|                                                                                                                                                   |                                                                             |                                        |
| Tools requiered:                                                                                                                                  |                                                                             |                                        |
| 3/4" Wrench Ratchet                                                                                                                               |                                                                             |                                        |
| 3/4" Socket. 15 mm Socket                                                                                                                         |                                                                             | A movimeted installation time: 20 min  |
| 1. Read and understand instructions co                                                                                                            | molotoly before beginning installation                                      | Aproximated installation time: 30 min. |
| 2. Locate the lateral slot (side to side) f                                                                                                       |                                                                             |                                        |
| 3. Place the bracket without tighten, just to see where is going to be and where is going to cut the vehicle defense. Cut on bull                 |                                                                             |                                        |
| bar / Dakar sport tube direction. Note: Only if the vehicle hasn't tow hooks.                                                                     |                                                                             |                                        |
| 4. If the vehicle has tow hooks, take them off. Note: The tow hooks won't be used. In 4x4 version keep the front bolt                             |                                                                             |                                        |
| removed from the tow hooks.                                                                                                                       |                                                                             |                                        |
| 5. Place the main bracket, put a 1/2" x 5" bolt throw the existents slots on chassis and bracket, hold them with a flat washer                    |                                                                             |                                        |
| and a 1/2" lock nut. Hand - tighten. See image 2. Note: In 4x4 versions use the bolt removed from tow hooks, See image                            |                                                                             |                                        |
| <ol> <li>Install your Bull bar / Dakar sport over the main brackets with 1/2" x 2 and their flat and lock washers, See image 3. Hand -</li> </ol> |                                                                             |                                        |
| tighten.                                                                                                                                          |                                                                             |                                        |
| 7. Make any adjustment to the aligment oof your Bull bar / Dakar sport and tighten all the hardware.                                              |                                                                             |                                        |
| 8. Remember to check the hardware periodically.                                                                                                   |                                                                             |                                        |
|                                                                                                                                                   |                                                                             |                                        |
|                                                                                                                                                   |                                                                             |                                        |
|                                                                                                                                                   |                                                                             |                                        |
|                                                                                                                                                   |                                                                             |                                        |
| Assembly Diagram:                                                                                                                                 |                                                                             |                                        |
|                                                                                                                                                   |                                                                             |                                        |
|                                                                                                                                                   |                                                                             |                                        |
| 31 1 51                                                                                                                                           |                                                                             |                                        |
|                                                                                                                                                   | Т                                                                           | WHOOK'S FRONT BOLT                     |
|                                                                                                                                                   |                                                                             | THEOR STRONT BOET                      |
|                                                                                                                                                   | A. A. Bassille Mail                                                         |                                        |
|                                                                                                                                                   |                                                                             |                                        |
|                                                                                                                                                   |                                                                             |                                        |
| En la constant                                                                                                                                    |                                                                             |                                        |
| SIDE CHASSIS                                                                                                                                      | TOT                                                                         |                                        |
| All med and I                                                                                                                                     |                                                                             |                                        |
|                                                                                                                                                   |                                                                             |                                        |
|                                                                                                                                                   |                                                                             |                                        |
|                                                                                                                                                   |                                                                             |                                        |
|                                                                                                                                                   |                                                                             |                                        |
|                                                                                                                                                   | TOW                                                                         | IOOK'S                                 |
| T                                                                                                                                                 | REAR                                                                        |                                        |
|                                                                                                                                                   |                                                                             |                                        |
| IMAGE 1 4X2                                                                                                                                       | MODEL SHOWN IMAGE                                                           | 2 4X4 MODEL SHOWN                      |
|                                                                                                                                                   |                                                                             |                                        |
| PASSENGER SIDE                                                                                                                                    | PA                                                                          | SSENGER SIDE IMAGES.                   |
| Cleaning and care instructions:                                                                                                                   | Diseño:                                                                     | Calidad:                               |
| Protect the finish with a non-abrasive automotive wax, (e.g. Pure Carnauba) on a regular basis. The use of any soap, polish, or                   |                                                                             |                                        |
| wax that contains an abrasive is detrimental to the finish, as the compounds scratch the finish and cause corrosion.                              |                                                                             |                                        |
| -<br>Revised 09-06-06                                                                                                                             |                                                                             |                                        |
| Cell Exercised Second Restructives RDEVLost 52064 Rdf                                                                                             |                                                                             |                                        |