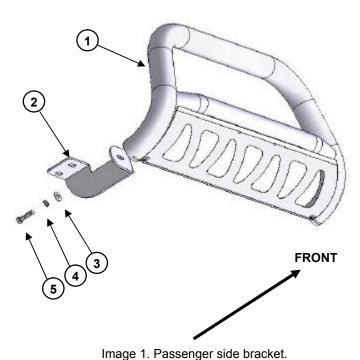

Bracket, passenger side.

Tool Required:

3/4" Socket 17 mm Socket Ratchet

3/4" Wrench Extensión

Instructions:

Approximated installation time: 30 min.

- 1. Before beginning installation, read the instructions thoroughly and completely. If any of the items listed above are missing, please do not proceed with the installation. Call your distributor immediately to obtain the necessary items.
- 2. Locate the factory tow hooks in front of the vehicle's frame and remove them.
- 3. Insert the bracket and the tow hook back into the original location. Re-attach using the original bolts and repeat on the opposite side. Leave loose. See Pictures 1 and 2.

# **TOYOTA TUNDRA 2007**

- 4. Install your Bull bar / Dakar sport over the main brackets with (1) 1/2 x2" hex head bolts, (1) 1/2" flat washers and (1) 1/2" lock washer to each side. Leave loose. Image 1.
- 5. Make any adjustment to your Bull Bar / Dakar Sport and tighten all hardware.
- 6. Periodically check and re-tighten bolts as necessary over the term of use.
- 7. Fill out included warranty card and place in the vehicle.