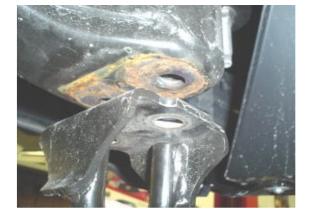

Bracket, passenger side.

Tool Required:

3/4" Socket 17 mm Socket Ratchet

3/4" Wrench Extensión

Instructions:

Approximated installation time: 30 min.

- 1. Before beginning installation, read the instructions thoroughly and completely. If any of the items listed above are missing, please do not proceed with the installation. Call your distributor immediately to obtain the necessary items.
- 2. Locate the factory tow hooks in front of the vehicle's frame and remove them.
- 3. Insert the bracket and the tow hook back into the original location. Re-attach using the original bolts and repeat on the opposite side. Leave loose. See Pictures 1 and 2.

PICTURE 1

Tow Hook

**PICTURE 2** 

Bracket and tow hook. Passenger side.

Cleaning and care instructions:

Diseño:

Calidad:

Protect the finish with a non-abrasive automotive wax, (e.g. Pure Carnauba) on a regular basis. The use of any soap, polish, or wax that contains an abrasive is detrimental to the finish, as the compounds scratch the finish and cause corrosion.