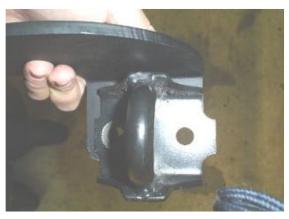

Bracket, passenger side.

Tool Required:

3/4" Socket 17 mm Socket Ratchet

3/4" Wrench Extensión

Instructions:

Approximated installation time: 30 min.

- 1. Before beginning installation, read the instructions thoroughly and completely. If any of the items listed above are missing, please do not proceed with the installation. Call your distributor immediately to obtain the necessary items.
- 2. Locate the factory tow hooks in front of the vehicle's frame and remove them.
- 3. Insert the bracket and the tow hook back into the original location. Re-attach using the original bolts and repeat on the opposite side. Leave loose. See Pictures 1 and 2.

PICTURE 1

Tow Hook

**PICTURE 2** 

Bracket and tow hook. Passenger side.

Cleaning and care instructions:

Diseño:

Calidad:

Protect the finish with a non-abrasive automotive wax, (e.g. Pure Carnauba) on a regular basis. The use of any soap, polish, or wax that contains an abrasive is detrimental to the finish, as the compounds scratch the finish and cause corrosion.