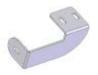

Bracket, passenger side.

Tool Required:

3/4" Socket 17 mm Socket Ratchet

3/4" Wrench Extensión

Instructions:

Approximated installation time: 30 min.

- 1. Before beginning installation, read the instructions thoroughly and completely. If any of the items listed above are missing, please do not proceed with the installation. Call your distributor immediately to obtain the necessary items.
- 2. Locate the factory tow hooks in front of the vehicle's frame and remove them.
- 3. Insert the bracket and the tow hook back into the original location. Re-attach using the original bolts and repeat on the opposite side. Leave loose. See Pictures 1 and 2.

PICTURE 1

Tow Hook

**PICTURE 2** 

Bracket and tow hook. Passenger side.

Cleaning and care instructions:

Diseño:

Calidad:

Protect the finish with a non-abrasive automotive wax, (e.g. Pure Carnauba) on a regular basis. The use of any soap, polish, or wax that contains an abrasive is detrimental to the finish, as the compounds scratch the finish and cause corrosion.