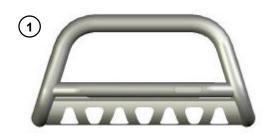

# **TOYOTA TUNDRA 2007**

- 4. Install your Bull bar / Dakar sport over the main brackets with (1) 1/2 x2" hex head bolts, (1) 1/2" flat washers and (1) 1/2" lock washer to each side. Leave loose. Image 1.
- 5. Make any adjustment to your Bull Bar / Dakar Sport and tighten all hardware.
- 6. Periodically check and re-tighten bolts as necessary over the term of use.
- 7. Fill out included warranty card and place in the vehicle.

## **IMAGE 1**

Cleaning and care instructions:

Diseño:

Calidad:

Protect the finish with a non-abrasive automotive wax, (e.g. Pure Carnauba) on a regular basis. The use of any soap, polish, or wax that contains an abrasive is detrimental to the finish, as the compounds scratch the finish and cause corrosion.