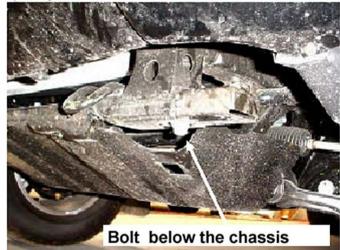

(4) 1/2" Lock washer

Tools requiered:

17 MM SOCKET. 3/4" WRENCH 3/4" SOCKET RATCHET

Instructions: Aproximated installation time: 20 min.

- 1. Read and understand instructions completely before beginning installation.
- 2 Find the bolts below the chassis and remove them. See image 1.
- 3. Place the bracket on chassis and hold it with the removed bolt. Introduce the 1/2" x 4" bolt on the upper slot of the bracket though the chassis, hand tighten with its nut and flat washers. See image 2.
- 4. Once the brackets are install, place the DAKAR SPORT on the brackets with 1/2" x 2" bolts. See image 3. Align the DAKAR SPORT and tighten all the hardware.

# Assembly Diagram:

IMAGE 1 IMAGE 2

Calidad:

INSTALLED BRACKET

Cleaning and care instructions:

Diseño:

Protect the finish with a non-abrasive automotive wax, (e.g. Pure Carnauba) on a regular basis. The use of any soap, polish, or wax that contains an abrasive is detrimental to the finish, as the compounds scratch the finish and cause corrosion.