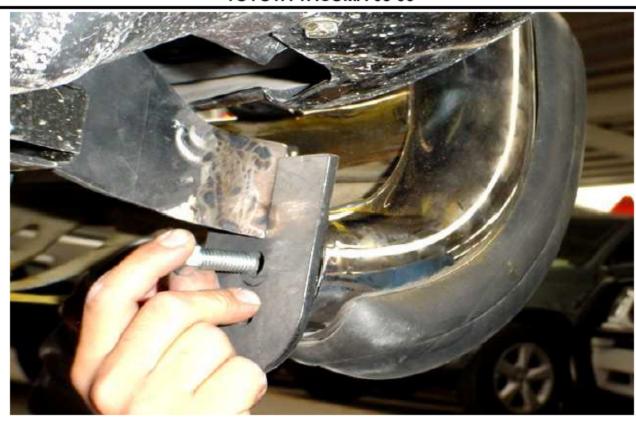

(4) 1/2" Lock washer

Tools requiered:

17 MM SOCKET. 3/4" WRENCH 3/4" SOCKET RATCHET

Instructions: Aproximated installation time: 20 min.

- 1. Read and understand instructions completely before beginning installation.
- 2 Find the bolts below the chassis and remove them. See image 1.
- 3. Place the bracket on chassis and hold it with the removed bolt. Introduce the 1/2" x 4" bolt on the upper slot of the bracket though the chassis, hand tighten with its nut and flat washers. See image 2.
- 4. Once the brackets are install, place the DAKAR SPORT on the brackets with 1/2" x 2" bolts. See image 3. Align the DAKAR SPORT and tighten all the hardware.

# Assembly Diagram:

IMAGE 1 IMAGE 2

Calidad:

INSTALLED BRACKET

Cleaning and care instructions:

Diseño:

Protect the finish with a non-abrasive automotive wax, (e.g. Pure Carnauba) on a regular basis. The use of any soap, polish, or wax that contains an abrasive is detrimental to the finish, as the compounds scratch the finish and cause corrosion.