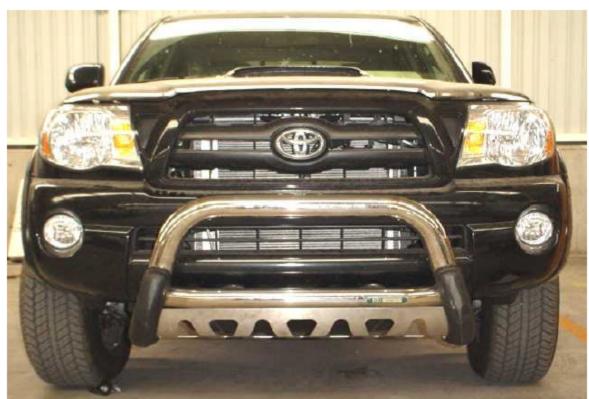

(4) 1/2" Lock washer

Tools requiered:

17 MM SOCKET. 3/4" WRENCH 3/4" SOCKET RATCHET

Instructions: Aproximated installation time: 20 min.

- 1. Read and understand instructions completely before beginning installation.
- 2 Find the bolts below the chassis and remove them. See image 1.
- 3. Place the bracket on chassis and hold it with the removed bolt. Introduce the 1/2" x 4" bolt on the upper slot of the bracket though the chassis, hand tighten with its nut and flat washers. See image 2.
- 4. Once the brackets are install, place the DAKAR SPORT on the brackets with 1/2" x 2" bolts. See image 3. Align the DAKAR SPORT and tighten all the hardware.

### **TOYOTA TACOMA 05-06**

**IMAGE 3** 

INSTALLED DAKAR SPORT

Cleaning and care instructions:

Diseño:

Calidad:

Protect the finish with a non-abrasive automotive wax, (e.g. Pure Carnauba) on a regular basis. The use of any soap, polish, or wax that contains an abrasive is detrimental to the finish, as the compounds scracht the finish and cause corrosion.