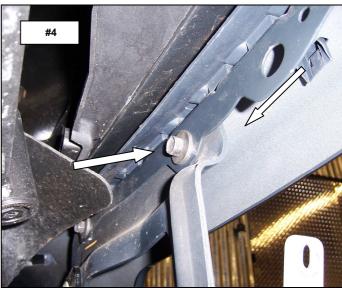

**Step-2** Slide the lower bracket into place between the tow hook and the frame. Leave the tow hook bolts loose for final adjustment. **Photo #2 & #3** 

Step-3 From behind the bumper locate and remove the bumper bolt. Photo #4