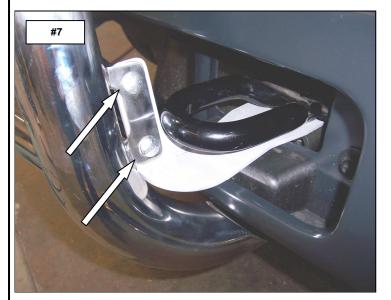

Repeat the above steps to install the passenger side lower and upper brackets.

**Step-6** Attach the Rhino Charger to the lower brackets using (2) 3/8" x 1" carriage bolts, (2) 3/8" flat washers, (2) 3/8" lock washers and (2) 3/8" hex nuts for each side. **Photo #7** 