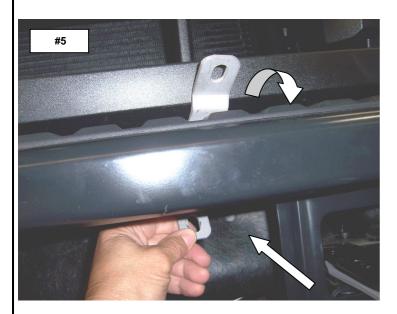

**Step-4** Position one of the upper brackets behind the bumper, so the longer leg of the bracket extends out between the top of the bumper and the bottom of the grille. **Photo #5** 

**Step-5** Attach the upper bracket to the bumper using (1) 10m X 60m hex bolt, (1) 3/8" flat washer and (1) tubular spacer. Leave the bolt loose for final adjustment. **Photo #6** 