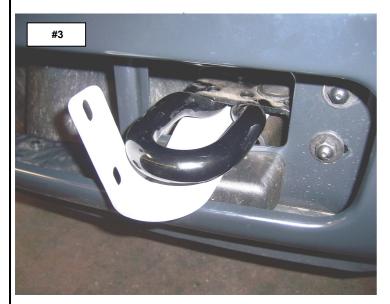

**Step-2** Slide the lower bracket into place between the tow hook and the frame. Leave the tow hook bolts loose for final adjustment. **Photo #2 & #3** 

Step-3 From behind the bumper locate and remove the bumper bolt. Photo #4