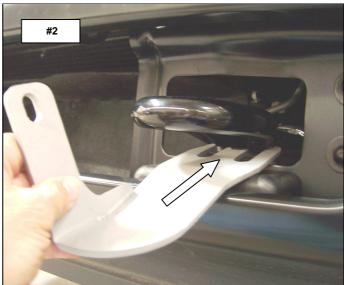

**Step-2** Slide the lower bracket into place between the tow hook and the frame. Leave the tow hook bolts loose for final adjustment. **Photo #2 & #3** 

Step-3 From behind the bumper locate and remove the bumper bolt. Photo #4