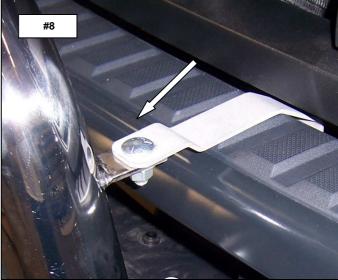

**Step-7** Attach the Rhino Charger to the upper brackets using (1) 3/8" x 1" carriage bolt, (1) 3/8" flat washer, (1) 3/8" lock washer and (1) 3/8" hex nut for each side. **Photo #8** 

**Step-8** Align the Rhino Charge bar and bracket assembly and tighten all nuts and bolts. Remember to check and re-tighten the hardware periodically.