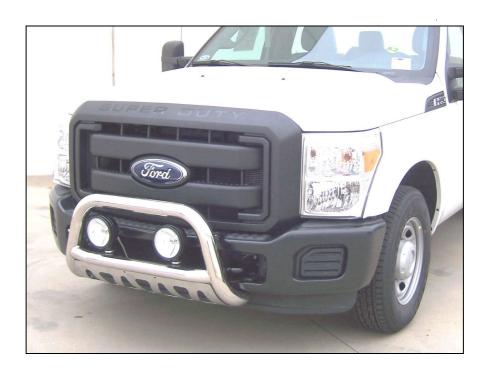

**Step-7** Attach the Rhino Charger to the upper brackets using (1) 3/8" x 1" carriage bolt, (1) 3/8" flat washer, (1) 3/8" lock washer and (1) 3/8" hex nut for each side. **Photo #8** 

**Step-8** Align the Rhino Charge bar and bracket assembly and tighten all nuts and bolts. Remember to check and re-tighten the hardware periodically.