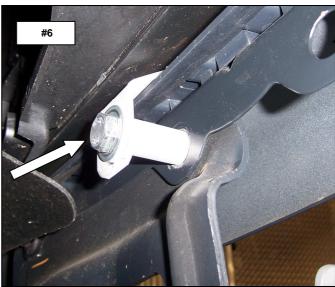

**Step-4** Position one of the upper brackets behind the bumper, so the longer leg of the bracket extends out between the top of the bumper and the bottom of the grille. **Photo #5** 

**Step-5** Attach the upper bracket to the bumper using (1) 10m X 60m hex bolt, (1) 3/8" flat washer and (1) tubular spacer. Leave the bolt loose for final adjustment. **Photo #6** 