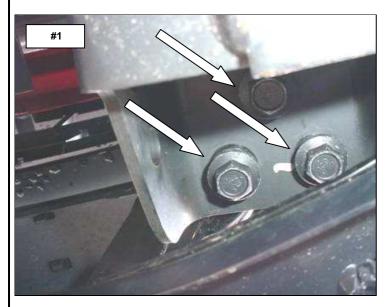

## Installation

Read the installation instructions completely and verify that all of the parts listed are accounted for.

**Step-1** Beginning with the driver side loosen the (3) bolts that attach the tow hook to the frame. Access the bolts from the opening in the bottom of the frame. **Photo #1** 