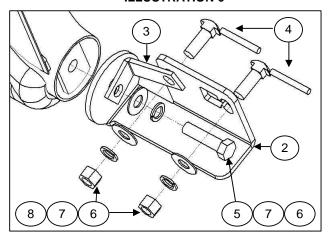

#### **ILLUSTRATION 3**

**3.** Installs bracket using the same bolt kit with attach the tow hooks. **See illustration 4.** Leave loose. It repeats for the opposite side.

Illustration 4 shows passenger side. I continued in step 6.

## Dakar Sport 52333 (1 - 4) / Dakar 52333 (1BB - 4BB) / Rhino Charger BB52333 (1B - 4PS) FORD F-150 & LOBO EXT. CAB. 2009

- 5. Align paper path to the edges shown at picture 2, mark area to cut out and proceed. Repeat for opposite side.
- a).- Once openings were made, place tab bolts into the frame as shown at picture 3. Use the wire guide to place 1/2" rod bolts.
- 6. Identifies auxiliary bracket to install ( See illustration 1 ) and attach with the same bolts of main bracket. See illustration 6 or 4. Leave loose.
- 7. Place Dakar / Dakar Sport to the main brackets and auxiliary brackets and attach with: (1) 1/2 x 2" hex head bolt, (1) 1/2" flat and lock washers. By each bracket. Leave loose. **See illustration 2.**
- 8. Align the sidebar to the vehicle and tighten all hardware.
- 9. Repeat for the other side of vehicle.
- **10.** Fill out the warranty card included and place it inside your vehicle.