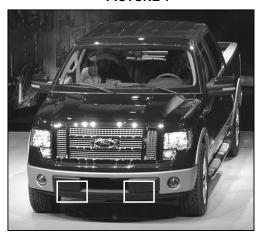

#### PICTURE 1

In this part, the tow hooks are located.

#### **ILLUSTRATION 3**

**3.** Installs bracket using the same bolt kit with attach the tow hooks. **See illustration 4.** Leave loose. It repeats for the opposite side.

Illustration 4 shows passenger side. I continued in step 6.