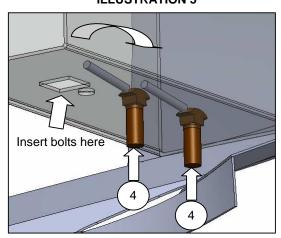

## Dakar Sport 52333 (1 - 4) / Dakar 52333 (1BB - 4BB) / Rhino Charger BB52333 (1B - 4PS) FORD F-150 & LOBO EXT. CAB. 2009

- 5. Align paper path to the edges shown at picture 2, mark area to cut out and proceed. Repeat for opposite side.
- a).- Once openings were made, place tab bolts into the frame as shown at picture 3. Use the wire guide to place 1/2" rod bolts.
- 6. Identifies auxiliary bracket to install ( See illustration 1 ) and attach with the same bolts of main bracket. See illustration 6 or 4. Leave loose.
- 7. Place Dakar / Dakar Sport to the main brackets and auxiliary brackets and attach with: (1) 1/2 x 2" hex head bolt, (1) 1/2" flat and lock washers. By each bracket. Leave loose. **See illustration 2.**
- 8. Align the sidebar to the vehicle and tighten all hardware.
- 9. Repeat for the other side of vehicle.
- **10.** Fill out the warranty card included and place it inside your vehicle.