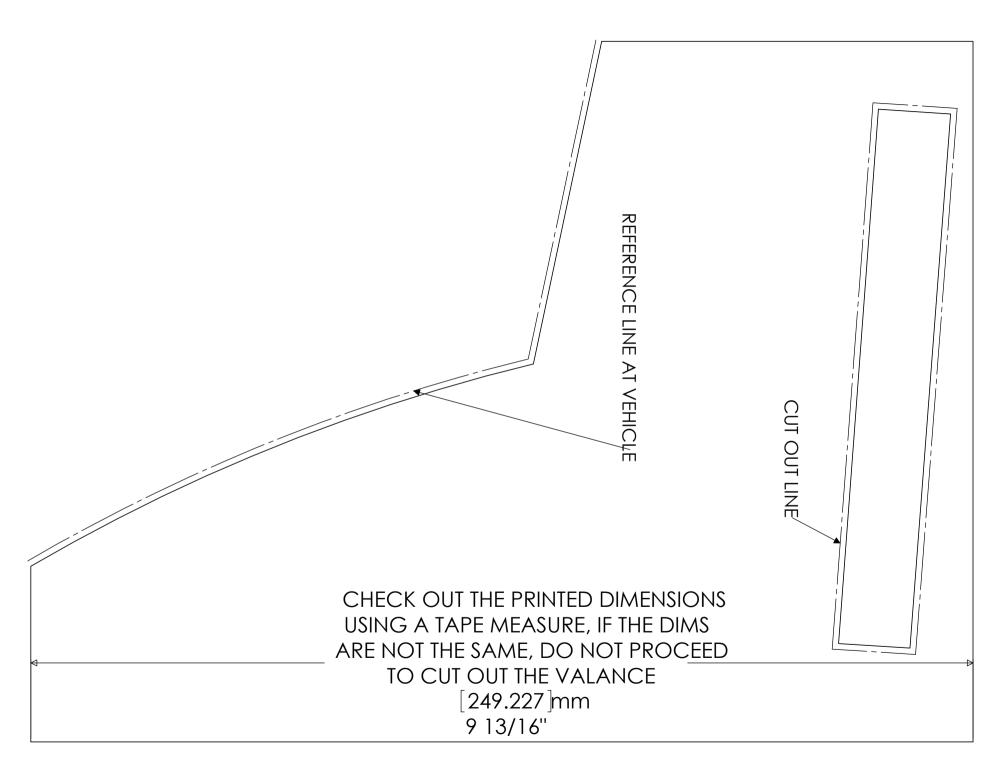

**4.** If the vehicle does not have tow hooks, use the template, printed below, as a guide to modify the lower valance. **NOTE:** Before proceeding with the valance modification, make sure that the supplied paper template has the dimensions clearly printed and check them out. **PROFESSIONAL INSTALLATION RECOMMENDED.** 