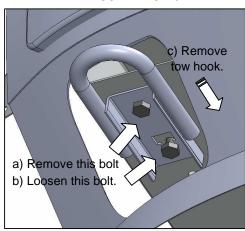

#### **ILLUSTRATION 3**

**3.** Installs bracket using the same bolt kit with attach the tow hooks. **See illustration 4.** Leave loose. It repeats for the opposite side.

Illustration 4 shows passenger side. I continued in step 6.