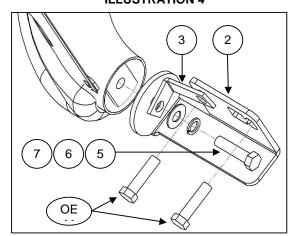

ate and remove the tow hooks that are located in the front of the vehicle, see picture 1, illustration 3. Tow hooks will not be used to continue installation.

#### PICTURE 1



In this part, the tow hooks are located.

#### **ILLUSTRATION 3**



**3.** Installs bracket using the same bolt kit with attach the tow hooks. **See illustration 4.** Leave loose. It repeats for the opposite side.

Illustration 4 shows passenger side. I continued in step 6.

**4.** If the vehicle does not have tow hooks, use the template, printed below, as a guide to modify the lower valance. **NOTE:** Before proceeding with the valance modification, make sure that the supplied paper template has the dimensions clearly printed and check them out. **PROFESSIONAL INSTALLATION RECOMMENDED.** 

## **ILLUSTRATION 4**



Installation passenger side.

## PICTURE 2



Picture, passenger side.

#### Cleaning and care instructions:

Design:

Quality:

Protect the finish with a non-abrasive automotive wax, (e.g. Pure Carnauba) on a regular basis. The use of any soap, polish, or wax that contains an abrasive is detrimental to the finish, as the compounds scratch the finish and cause

### **INSTALLATION INSTRUCTIONS**

## Dakar Sport 52333 (1 - 4) / Dakar 52333 (1BB - 4BB) / Rhino Charger BB52333 (1B - 4PS) FORD F-150 & LOBO EXT. CAB. 2009

- 5. Align paper path to the edges shown at picture 2, mark area to cut out and proceed. Repeat for opposite side.
- a).- Once openings were made, place tab bolts into the frame as shown at picture 3. Use the wire guide to place 1/2" rod bolts.
- 6. Identifies auxiliary brac