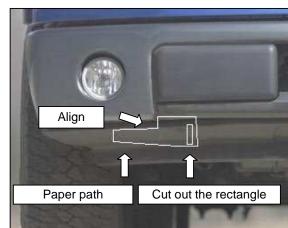

**4.** If the vehicle does not have tow hooks, use the template, printed below, as a guide to modify the lower valance. **NOTE:** Before proceeding with the valance modification, make sure that the supplied paper template has the dimensions clearly printed and check them out. **PROFESSIONAL INSTALLATION RECOMMENDED.** 

## Dakar Sport 52333 (1 - 4) / Dakar 52333 (1BB - 4BB) / Rhino Charger BB52333 (1B - 4PS) FORD F-150 & LOBO EXT. CAB. 2009

- 5. Align paper path to the edges shown at picture 2, mark area to cut out and proceed. Repeat for opposite side.
- a).- Once openings were made, place tab bolts into the frame as shown at picture 3. Use the wire guide to place 1/2" rod bolts.
- 6. Identifies auxiliary bracket to install ( See illustration 1 ) and attach with the same bolts of main bracket. See illustration 6 or 4. Leave loose.
- 7. Place Dakar / Dakar Sport to the main brackets and auxiliary brackets and attach with: (1) 1/2 x 2" hex head bolt, (1) 1/2" flat and lock washers. By each bracket. Leave loose. **See illustration 2.**
- 8. Align the sidebar to the vehicle and tighten all hardware.
- 9. Repeat for the other side of vehicle.
- **10.** Fill out the warranty card included and place it inside your vehicle.