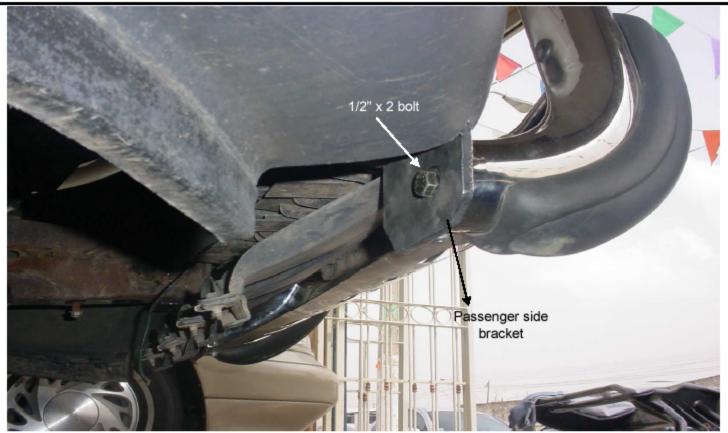

(2) spacer washers 1/2"

Tools requiered:

3/4" Wrench Ratchet 3/4" Socket. 15 mm Socket

Instructions: Aproximated installation time: 30 min.

- Read and understand instructions completely before beginning installation.
- Locate the lateral slot (side to side) from chassis side. See image 1.
- 3. Place the bracket without tighten, just to see where is going to be and where is going to cut the vehicle defense. Cut on bull bar / Dakar sport tube direction. Note: Only if the vehicle hasn't tow hooks.
- 4. If the vehicle has tow hooks, take them off. Note: The tow hooks won't be used. In 4x4 version keep the front bolt removed from the tow hooks.
- 5. Place the main bracket, put a 1/2" x 5" bolt throw the existents slots on chassis and bracket, hold them with a flat washer and a 1/2" lock nut. Hand - tighten. See image 2. Note: In 4x4 versions use the bolt removed from tow hooks, See image
- Install your Bull bar / Dakar sport over the main brackets with 1/2" x 2 and their flat and lock washers, See image 3. Hand tighten.
- 7. Make any adjustment to the aligment oof your Bull bar / Dakar sport and tighten all the hardware.
- Remember to check the hardware periodically.

### Assembly Diagram:

IMAGE 1 MODEL SHOWN 4X2

PASSENGER SIDE IMAGES.

MODEL SHOWN

PASSENGER SIDE