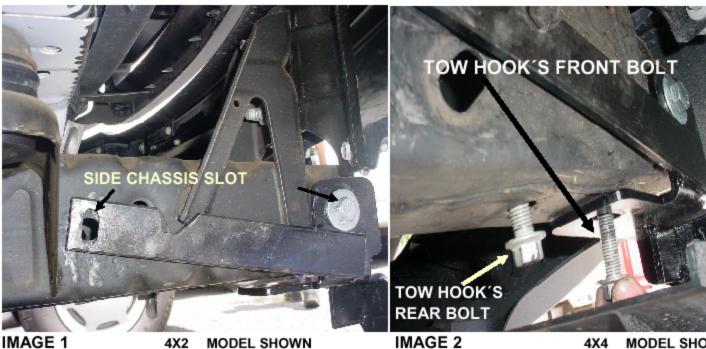

(2) spacer washers 1/2"

Tools requiered:

3/4" Wrench Ratchet 3/4" Socket. 15 mm Socket

Instructions: Aproximated installation time: 30 min.

- Read and understand instructions completely before beginning installation.
- Locate the lateral slot (side to side) from chassis side. See image 1.
- 3. Place the bracket without tighten, just to see where is going to be and where is going to cut the vehicle defense. Cut on bull bar / Dakar sport tube direction. Note: Only if the vehicle hasn't tow hooks.
- 4. If the vehicle has tow hooks, take them off. Note: The tow hooks won't be used. In 4x4 version keep the front bolt removed from the tow hooks.
- 5. Place the main bracket, put a 1/2" x 5" bolt throw the existents slots on chassis and bracket, hold them with a flat washer and a 1/2" lock nut. Hand - tighten. See image 2. Note: In 4x4 versions use the bolt removed from tow hooks, See image
- Install your Bull bar / Dakar sport over the main brackets with 1/2" x 2 and their flat and lock washers, See image 3. Hand tighten.
- 7. Make any adjustment to the aligment oof your Bull bar / Dakar sport and tighten all the hardware.
- Remember to check the hardware periodically.

### Assembly Diagram:

IMAGE 1 MODEL SHOWN 4X2

PASSENGER SIDE IMAGES.

MODEL SHOWN

PASSENGER SIDE