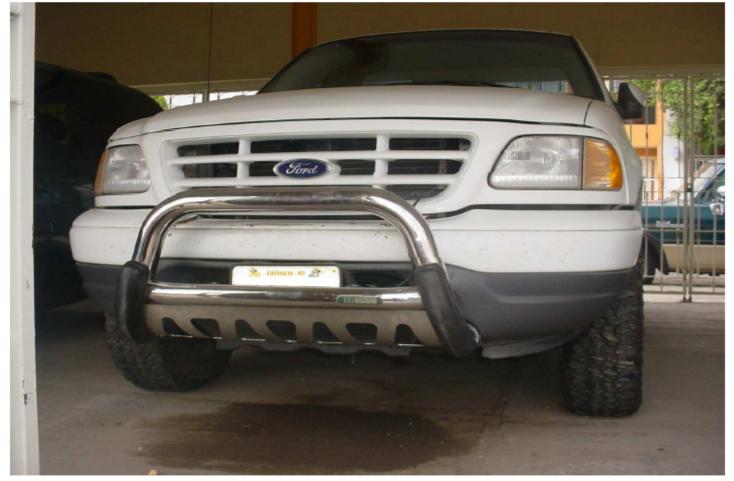

## INSTALLATION INSTRUCTIONS

Dakar Sport 52064(1-4) / Dakar 52064(1BB-4BB) / Rhino Charger BB52064(1B-4PS) F-150 / F-250 & LOBO 97-02 ( HERITAGE ) 97-06 ( 2 & 4 X 4 )

**IMAGE 3** 

PRODUCT INSTALLED