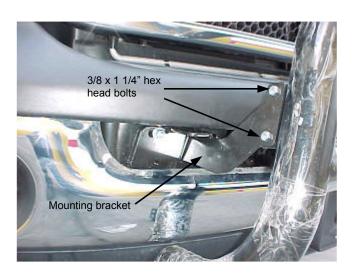

## INSTALLATION INSTRUCTIONS

Dakar Sport 52123(1-4) / Dakar 52123(1BB-4BB) / Rhino Charger BB52123(1B-4PS) 02 - 03 Dodge Ram 1500/2500/3500

Parts List:

(1) Bull nose

(1) Hardware kit including:

- (8) 3/8 x 1 1/4" Hex head bolts
- (8) 3/8" Flat washers
- (8) 3/8" Hex nuts

### Instructions:

Approximated installation time: 20 min.

- 1. Read and understand instructions completely before beginning installation.
- 2. The center bumper filler must be removed so brackets can be mounted to frame surface. From the backside of bumper, use a screwdriver to push out the center of plastic rivet as shown in Picture 1. Once the center is pushed out, push out the main body of the rivet. Remove all four rivets and the bumper filler. Picture 2.
- **3.** Cut the bumper filler with the indications shown in Illustration 1. Install filler panel.
- 4. Locate holes on front of frame face. Place the mounting bracket up to the two holes closest to the outside of vehicle, as shown in Picture 3. Install 3/8 x 1 1/4" hex head bolts, flat washers and lock nuts. Leave loose. Repeat for opposite side. **Note:** Mounting bracket has 5 mounting holes, 2500/3500 series pick ups, use the outer most hole locations on the mounting bracket. If your vehicle is 1500 series pick up, use the inner most hole locations on the mounting bracket.
- 5. Place the Bull nose up to the mounting brackets and bolt them together using 1/2 x 2" hex head bolts, flat and lock washers. Leave hardware loose.
- 6. Make any final adjustments to the alignment of the Bull nose and tighten all bolts.
- 7. You may need to periodically re-tighten the bolts.