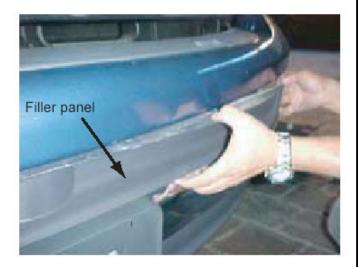

### Instructions:

Approximated installation time: 20 min.

- 1. Read and understand instructions completely before beginning installation.
- 2. The center bumper filler must be removed so brackets can be mounted to frame surface. From the backside of bumper, use a screwdriver to push out the center of plastic rivet as shown in Picture 1. Once the center is pushed out, push out the main body of the rivet. Remove all four rivets and the bumper filler. Picture 2.
- **3.** Cut the bumper filler with the indications shown in Illustration 1. Install filler panel.
- 4. Locate holes on front of frame face. Place the mounting bracket up to the two holes closest to the outside of vehicle, as shown in Picture 3. Install 3/8 x 1 1/4" hex head bolts, flat washers and lock nuts. Leave loose. Repeat for opposite side. **Note:** Mounting bracket has 5 mounting holes, 2500/3500 series pick ups, use the outer most hole locations on the mounting bracket. If your vehicle is 1500 series pick up, use the inner most hole locations on the mounting bracket.
- 5. Place the Bull nose up to the mounting brackets and bolt them together using 1/2 x 2" hex head bolts, flat and lock washers. Leave hardware loose.
- 6. Make any final adjustments to the alignment of the Bull nose and tighten all bolts.
- 7. You may need to periodically re-tighten the bolts.