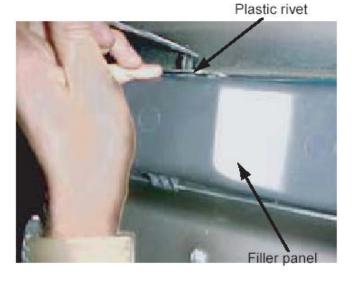

### Instructions:

Approximated installation time: 20 min.

- 1. Read and understand instructions completely before beginning installation.
- 2. The center bumper filler must be removed so brackets can be mounted to frame surface. From the backside of bumper, use a screwdriver to push out the center of plastic rivet as shown in Picture 1. Once the center is pushed out, push out the main body of the rivet. Remove all four rivets and the bumper filler. Picture 2.
- **3.** Cut the bumper filler with the indications shown in Illustration 1. Install filler panel.
- 4. Locate holes on front of frame face. Place the mounting bracket up to the two holes closest to the outside of vehicle, as shown in Picture 3. Install 3/8 x 1 1/4" hex head bolts, flat washers and lock nuts. Leave loose. Repeat for opposite side. **Note:** Mounting bracket has 5 mounting holes, 2500/3500 series pick ups, use the outer most hole locations on the mounting bracket. If your vehicle is 1500 series pick up, use the inner most hole locations on the mounting bracket.
- 5. Place the Bull nose up to the mounting brackets and bolt them together using 1/2 x 2" hex head bolts, flat and lock washers. Leave hardware loose.
- 6. Make any final adjustments to the alignment of the Bull nose and tighten all bolts.
- 7. You may need to periodically re-tighten the bolts.