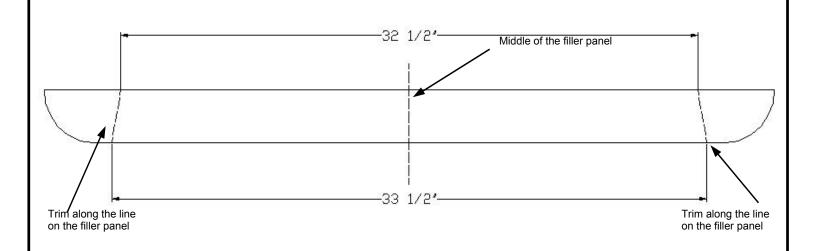

### Instructions:

Approximated installation time: 20 min.

- 1. Read and understand instructions completely before beginning installation.
- 2. The center bumper filler must be removed so brackets can be mounted to frame surface. From the backside of bumper, use a screwdriver to push out the center of plastic rivet as shown in Picture 1. Once the center is pushed out, push out the main body of the rivet. Remove all four rivets and the bumper filler. Picture 2.
- **3.** Cut the bumper filler with the indications shown in Illustration 1. Install filler panel.
- 4. Locate holes on front of frame face. Place the mounting bracket up to the two holes closest to the outside of vehicle, as shown in Picture 3. Install 3/8 x 1 1/4" hex head bolts, flat washers and lock nuts. Leave loose. Repeat for opposite side. **Note:** Mounting bracket has 5 mounting holes, 2500/3500 series pick ups, use the outer most hole locations on the mounting bracket. If your vehicle is 1500 series pick up, use the inner most hole locations on the mounting bracket.
- 5. Place the Bull nose up to the mounting brackets and bolt them together using 1/2 x 2" hex head bolts, flat and lock washers. Leave hardware loose.
- 6. Make any final adjustments to the alignment of the Bull nose and tighten all bolts.
- 7. You may need to periodically re-tighten the bolts.

#### Illustration 1