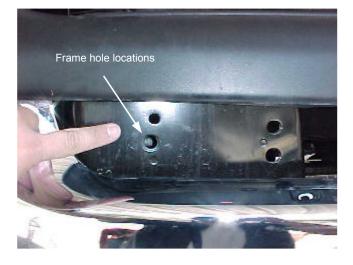

### Instructions:

Approximated installation time: 20 min.

- 1. Read and understand instructions completely before beginning installation.
- 2. The center bumper filler must be removed so brackets can be mounted to frame surface. From the backside of bumper, use a screwdriver to push out the center of plastic rivet as shown in Picture 1. Once the center is pushed out, push out the main body of the rivet. Remove all four rivets and the bumper filler. Picture 2.
- **3.** Cut the bumper filler with the indications shown in Illustration 1. Install filler panel.
- 4. Locate holes on front of frame face. Place the mounting bracket up to the two holes closest to the outside of vehicle, as shown in Picture 3. Install 3/8 x 1 1/4" hex head bolts, flat washers and lock nuts. Leave loose. Repeat for opposite side. **Note:** Mounting bracket has 5 mounting holes, 2500/3500 series pick ups, use the outer most hole locations on the mounting bracket. If your vehicle is 1500 series pick up, use the inner most hole locations on the mounting bracket.
- 5. Place the Bull nose up to the mounting brackets and bolt them together using 1/2 x 2" hex head bolts, flat and lock washers. Leave hardware loose.
- 6. Make any final adjustments to the alignment of the Bull nose and tighten all bolts.
- 7. You may need to periodically re-tighten the bolts.