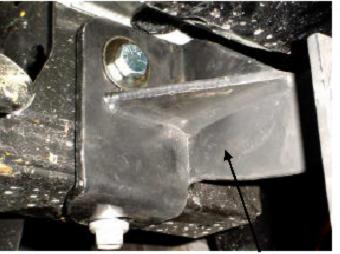

3. Place the bracket on chassis and hold it with the removed bolt. Introduce the 1/2" x 4" bolt on the upper slot of the bracket though the chassis, hand tighten with its nut and flat washers. See image 2.

### Assembly Diagram:

IMAGE 2

INSTALLED BRACKET