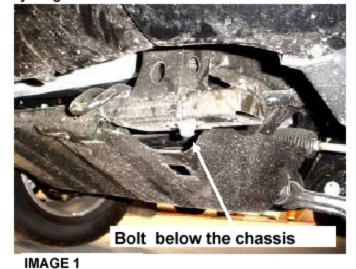

### Tools requiered:

17 MM SOCKET. 3/4" WRENCH 3/4" SOCKET RATCHET

Instructions:

Aproximated installation time: 20 min.

1. Read and understand instructions completely before beginning installation.

2 Find the bolts below the chassis and remove them. See image 1.