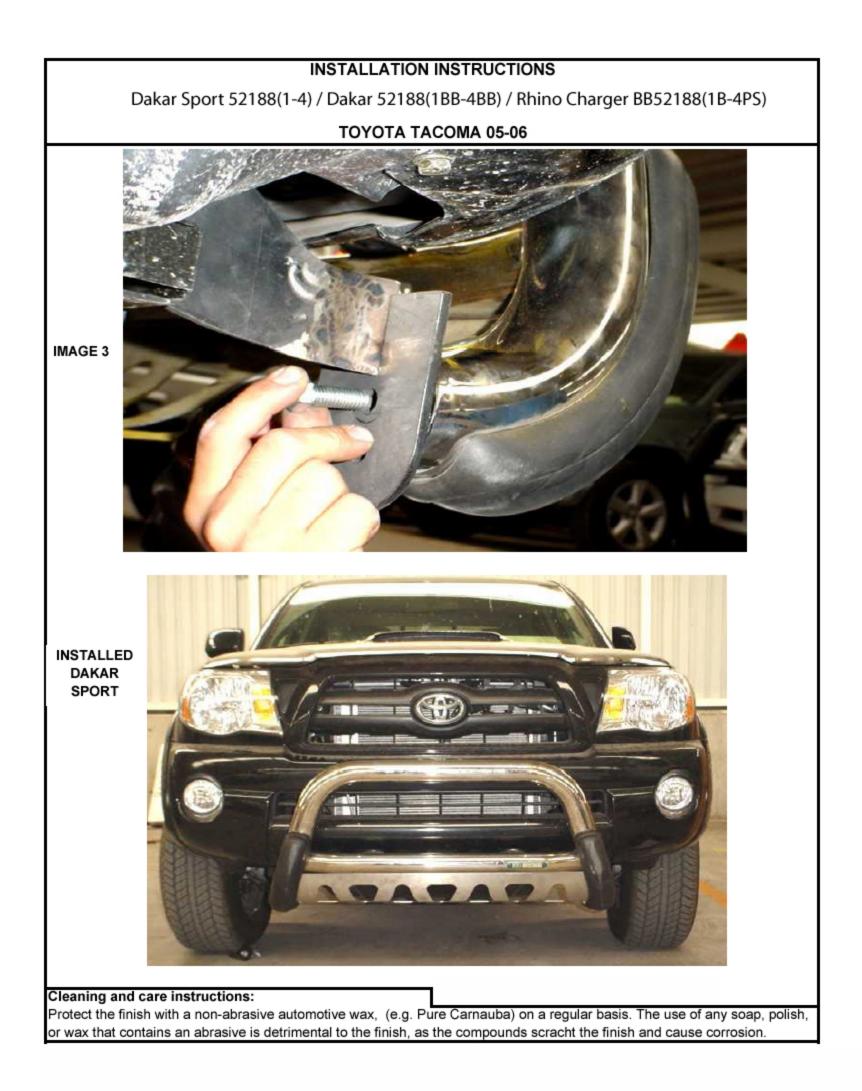

 Once the brackets are install, place the DAKAR SPORT on the brackets with 1/2" x 2" bolts. See image 3. Align the DAKAR SPORT and tighten all the hardware.

NOTE: On 4x2 vehicles there aren't M12 bolts on crossed component base. If you want, you can drill 9/16" on the crossed component base to screw the bracket and use 1/2 x 1 1/2" bolts with its flat washers and lock washers.