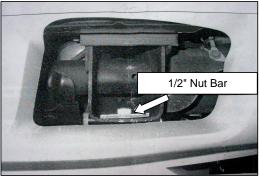

## INSTALLATIONS INSTRUCTIONS 52179 DAKAR DAKAR SPORT

CHEVROLET 1500HD - 2500HD - LD - 3500 P. U. 03 - 06

- 2. If equipped, remove the tow hook, from the bottom of the driver side frame rail. Discard the bolts and tow hook. See picture
- 3. Position one of the 1/2" nut bar inside the frame rail. See picture 2 and 3. Center the 1/2" nut bar, over the larger hole in the bottom of the frame rail.
- **4.** Place the bracket to the bottom and side of the frame, and attach in lower part with:(1) 1/2 x 2" hex head bolt, (1) 1/2" flat and lock washers. In the side part attach with: (1) 1/2 x 2" hex head bolt, (1) 1/2" flat and lock washers, (1) 1/2" hex nut.Leave loose. **See illustration 1 and 2**.
- 5. Repeat the previous steps to install the opposite side.
- 6. Place the Dakar Dakar Sport in the brackets and attach with: (1) 1/2 x 2" hex head bolt, (1) 1/2" flat and lock. By each bracket. Leave loose. See illustration 1 and 3.
- 7. Align the Dakar Dakar Sport to the vehicle and tighten all hardware.
- 8. Does not use abrasive substances to clean the accessory.
- 9. Tightens the bolts kit periodically.
- 10. Fill out the warranty card included and place it inside your vehicle.

#### PICTURE 3.