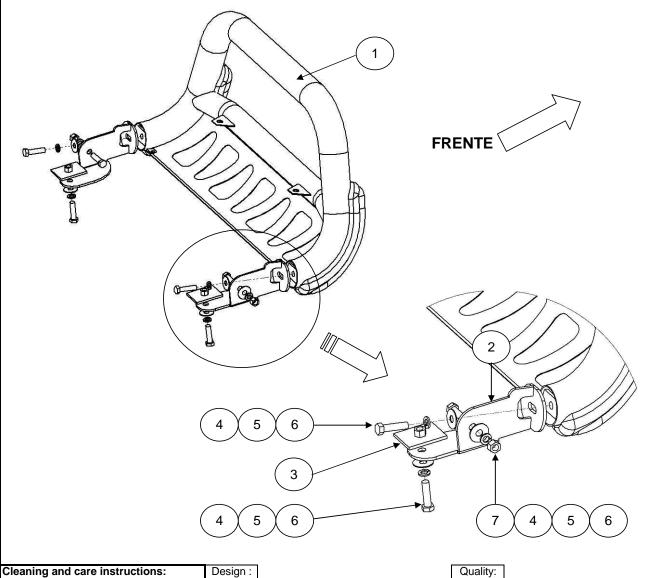

# INSTALLATIONS INSTRUCTIONS 52179 DAKAR DAKAR SPORT CHEVROLET 1500HD - 2500HD - LD - 3500 P. U. 03 - 06

| Parts list:   | Parts list: |                                    |             | Required Tools (no included)           |      |
|---------------|-------------|------------------------------------|-------------|----------------------------------------|------|
| ITEM          | QTY.        | DESCRIPTION                        | TORQUE MAX. | DESCRIPTION                            | QTY. |
|               | 1           | BRK-5504 Brackets kit includes:    | -           | 3/4" Socket / Wrench                   | 1    |
| 1             | 1           | Rhino Charger                      | -           | 18mm Socket / Wrench                   | 1    |
| 2             | 1           | Bracket set ( Driver & Passenger ) | -           | Extensión                              | 1    |
| 3             | 2           | 1/2" nut bar.                      | 70 Lb.Ft    | Ratchet                                | 1    |
|               | 1           | KTE-58004 Hardware kit includes:   |             |                                        |      |
| 4             | 6           | 1/2 x 2" Hex head bolt             | 70 Lb.Ft    |                                        |      |
| 5             | 6           | 1/2" Flat washer                   | -           |                                        |      |
| 6             | 6           | 1/2" Lock washer                   | -           |                                        |      |
| 7             | 2           | 1/2" Hex nut.                      | 70 Lb.Ft    |                                        |      |
| ı             |             |                                    |             |                                        |      |
| Instructions: |             |                                    |             | Approximate installation time: 40 min. |      |

### **ILUSTRACION 1.**

Keep your product clean. Do not use abrasive cleaners or polish. We recommend only non-abrasive automotive wax such as pure carnauba to avoid scratches or rust.

## INSTALLATIONS INSTRUCTIONS 52179 DAKAR DAKAR SPORT

CHEVROLET 1500HD - 2500HD - LD - 3500 P. U. 03 - 06

- 2. If equipped, remove the tow hook, from the bottom of the driver side frame rail. Discard the bolts and tow hook. See picture
- 3. Position one of the 1/2" nut bar inside the frame rail. See picture 2 and 3. Center the 1/2" nut bar, over the larger hole in the bottom of the frame rail.
- **4.** Place the bracket to the bottom and side of the frame, and attach in lower part with:(1) 1/2 x 2" hex head bolt, (1) 1/2" flat and lock washers. In the side part attach with: (1) 1/2 x 2" hex head bolt, (1) 1/2" flat and lock washers, (1) 1/2" hex nut.Leave loose. **See illustration 1 and 2**.
- 5. Repeat the previous steps to install the opposite side.
- 6. Place the Dakar Dakar Sport in the brackets and attach with: (1) 1/2 x 2" hex head bolt, (1) 1/2" flat and lock. By each bracket. Leave loose. See illustration 1 and 3.
- 7. Align the Dakar Dakar Sport to the vehicle and tighten all hardware.
- 8. Does not use abrasive substances to clean the accessory.
- 9. Tightens the bolts kit periodically.
- 10. Fill out the warranty card included and place it inside your vehicle.

#### **ILLUSTRATION 2.**

NOTE: Illustration passenger side.

Cleaning and care instructions:

Design:

Quality:

Keep your product clean. Do not use abrasive cleaners or polish. We recommend only non-abrasive automotive wax such as pure carnauba to avoid scratches or rust.