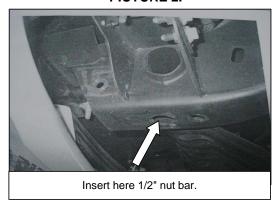

## INSTALLATIONS INSTRUCTIONS 52179 DAKAR DAKAR SPORT

CHEVROLET 1500HD - 2500HD - LD - 3500 P. U. 03 - 06

- 2. If equipped, remove the tow hook, from the bottom of the driver side frame rail. Discard the bolts and tow hook. See picture
- 3. Position one of the 1/2" nut bar inside the frame rail. See picture 2 and 3. Center the 1/2" nut bar, over the larger hole in the bottom of the frame rail.
- **4.** Place the bracket to the bottom and side of the frame, and attach in lower part with:(1) 1/2 x 2" hex head bolt, (1) 1/2" flat and lock washers. In the side part attach with: (1) 1/2 x 2" hex head bolt, (1) 1/2" flat and lock washers, (1) 1/2" hex nut.Leave loose. **See illustration 1 and 2**.
- 5. Repeat the previous steps to install the opposite side.
- 6. Place the Dakar Dakar Sport in the brackets and attach with: (1) 1/2 x 2" hex head bolt, (1) 1/2" flat and lock. By each bracket. Leave loose. See illustration 1 and 3.
- 7. Align the Dakar Dakar Sport to the vehicle and tighten all hardware.
- 8. Does not use abrasive substances to clean the accessory.
- 9. Tightens the bolts kit periodically.
- 10. Fill out the warranty card included and place it inside your vehicle.

#### PICTURE 2.