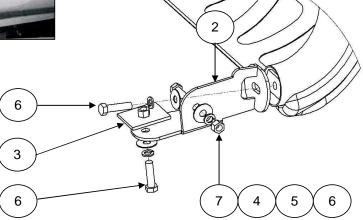

## INSTALLATIONS INSTRUCTIONS 52179 DAKAR DAKAR SPORT

CHEVROLET 1500HD - 2500HD - LD - 3500 P. U. 03 - 06

- 2. If equipped, remove the tow hook, from the bottom of the driver side frame rail. Discard the bolts and tow hook. See picture
- 3. Position one of the 1/2" nut bar inside the frame rail. See picture 2 and 3. Center the 1/2" nut bar, over the larger hole in the bottom of the frame rail.
- **4.** Place the bracket to the bottom and side of the frame, and attach in lower part with:(1) 1/2 x 2" hex head bolt, (1) 1/2" flat and lock washers. In the side part attach with: (1) 1/2 x 2" hex head bolt, (1) 1/2" flat and lock washers, (1) 1/2" hex nut.Leave loose. **See illustration 1 and 2**.
- 5. Repeat the previous steps to install the opposite side.
- 6. Place the Dakar Dakar Sport in the brackets and attach with: (1) 1/2 x 2" hex head bolt, (1) 1/2" flat and lock. By each bracket. Leave loose. See illustration 1 and 3.
- 7. Align the Dakar Dakar Sport to the vehicle and tighten all hardware.
- 8. Does not use abrasive substances to clean the accessory.
- 9. Tightens the bolts kit periodically.
- 10. Fill out the warranty card included and place it inside your vehicle.

#### **ILLUSTRATION 2.**

NOTE: Illustration passenger side.

Cleaning and care instructions:

Design:

Quality:

Keep your product clean. Do not use abrasive cleaners or polish. We recommend only non-abrasive automotive wax such as pure carnauba to avoid scratches or rust.