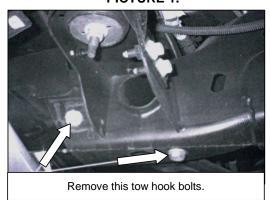

## INSTALLATIONS INSTRUCTIONS 52179 DAKAR DAKAR SPORT

CHEVROLET 1500HD - 2500HD - LD - 3500 P. U. 03 - 06

- 2. If equipped, remove the tow hook, from the bottom of the driver side frame rail. Discard the bolts and tow hook. See picture
- 3. Position one of the 1/2" nut bar inside the frame rail. See picture 2 and 3. Center the 1/2" nut bar, over the larger hole in the bottom of the frame rail.
- **4.** Place the bracket to the bottom and side of the frame, and attach in lower part with:(1) 1/2 x 2" hex head bolt, (1) 1/2" flat and lock washers. In the side part attach with: (1) 1/2 x 2" hex head bolt, (1) 1/2" flat and lock washers, (1) 1/2" hex nut.Leave loose. **See illustration 1 and 2**.
- 5. Repeat the previous steps to install the opposite side.
- 6. Place the Dakar Dakar Sport in the brackets and attach with: (1) 1/2 x 2" hex head bolt, (1) 1/2" flat and lock. By each bracket. Leave loose. See illustration 1 and 3.
- 7. Align the Dakar Dakar Sport to the vehicle and tighten all hardware.
- 8. Does not use abrasive substances to clean the accessory.
- 9. Tightens the bolts kit periodically.
- 10. Fill out the warranty card included and place it inside your vehicle.

#### PICTURE 1.