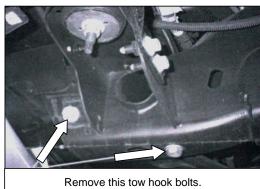

### CHEVROLET 1500HD - 2500HD - LD - 3500 P. U. 03 - 06

- 2. If equipped, remove the tow hook, from the bottom of the driver side frame rail. Discard the bolts and tow hook. See picture
- 3. Position one of the 1/2" nut bar inside the frame rail. See picture 2 and 3. Center the 1/2" nut bar, over the larger hole in the bottom of the frame rail.
- 4. Place the bracket to the bottom and side of the frame, and attach in lower part with: (1) 1/2 x 2" hex head bolt, (1) 1/2" flat and lock washers. In the side part attach with: (1) 1/2 x 2" hex head bolt, (1) 1/2" flat and lock washers, (1) 1/2" hex nut.Leave loose. See illustration 1 and 2.
- 5. Repeat the previous steps to install the opposite side.
- 6. Place the Dakar Dakar Sport in the brackets and attach with: (1) 1/2 x 2" hex head bolt, (1) 1/2" flat and lock. By each bracket. Leave loose. See illustration 1 and 3.
- 7. Align the Dakar Dakar Sport to the vehicle and tighten all hardware.
- 8. Does not use abrasive substances to clean the accessory.
- 9. Tightens the bolts kit periodically.
- 10. Fill out the warranty card included and place it inside your vehicle.

# PICTURE 1.