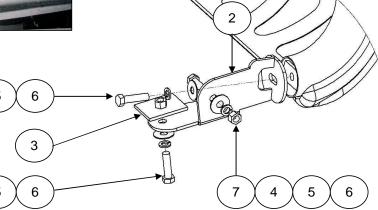

# CHEVROLET 1500HD - 2500HD - LD - 3500 P. U. 03 - 06

| 1       BRK-5504 Brackets kit includes:       -       3/4" Socket / Wrench         1       1       Rhino Charger       -       18mm Socket / Wrench         2       1       Bracket set ( Driver & Passenger )       -       Extensión         3       2       1/2" nut bar.       70 Lb.Ft       Ratchet         1       KTE-58004 Hardware kit includes: | - 3/4" Socket / Wrench 1 - 18mm Socket / Wrench 1 - Extensión 1 |
|------------------------------------------------------------------------------------------------------------------------------------------------------------------------------------------------------------------------------------------------------------------------------------------------------------------------------------------------------------|-----------------------------------------------------------------|
| 1       1       Rhino Charger       -       18mm Socket / Wrench         2       1       Bracket set ( Driver & Passenger )       -       Extensión         3       2       1/2" nut bar.       70 Lb.Ft       Ratchet         1       KTE-58004 Hardware kit includes:                                                                                    | - 18mm Socket / Wrench 1 - Extensión 1 70 Lb.Ft Ratchet 1       |
| 2 1 Bracket set ( Driver & Passenger ) - Extensión 3 2 1/2" nut bar. 70 Lb.Ft 1 KTE-58004 Hardware kit includes:                                                                                                                                                                                                                                           | - Extensión 1<br>70 Lb.Ft Ratchet 1                             |
| 3 2 1/2" nut bar. 70 Lb.Ft Ratchet  1 KTE-58004 Hardware kit includes:                                                                                                                                                                                                                                                                                     | 70 Lb.Ft Ratchet 1                                              |
| 1 KTE-58004 Hardware kit includes:                                                                                                                                                                                                                                                                                                                         |                                                                 |
|                                                                                                                                                                                                                                                                                                                                                            | 70 Lb.Ft<br>-                                                   |
|                                                                                                                                                                                                                                                                                                                                                            | 70 Lb.Ft<br>-                                                   |
| 4 6 1/2 x 2" Hex head bolt 70 Lb.Ft                                                                                                                                                                                                                                                                                                                        | -                                                               |
| 5 6 1/2" Flat washer -                                                                                                                                                                                                                                                                                                                                     |                                                                 |
| 6 6 1/2" Lock washer -                                                                                                                                                                                                                                                                                                                                     | - I                                                             |
| 7 2 1/2" Hex nut. 70 Lb.Ft                                                                                                                                                                                                                                                                                                                                 | 70 Lb.Ft                                                        |

### CHEVROLET 1500HD - 2500HD - LD - 3500 P. U. 03 - 06

- 2. If equipped, remove the tow hook, from the bottom of the driver side frame rail. Discard the bolts and tow hook. See picture
- 3. Position one of the 1/2" nut bar inside the frame rail. See picture 2 and 3. Center the 1/2" nut bar, over the larger hole in the bottom of the frame rail.
- 4. Place the bracket to the bottom and side of the frame, and attach in lower part with: (1) 1/2 x 2" hex head bolt, (1) 1/2" flat and lock washers. In the side part attach with: (1) 1/2 x 2" hex head bolt, (1) 1/2" flat and lock washers, (1) 1/2" hex nut.Leave loose. See illustration 1 and 2.
- 5. Repeat the previous steps to install the opposite side.
- 6. Place the Dakar Dakar Sport in the brackets and attach with: (1) 1/2 x 2" hex head bolt, (1) 1/2" flat and lock. By each bracket. Leave loose. See illustration 1 and 3.
- 7. Align the Dakar Dakar Sport to the vehicle and tighten all hardware.
- 8. Does not use abrasive substances to clean the accessory.
- 9. Tightens the bolts kit periodically.
- 10. Fill out the warranty card included and place it inside your vehicle.

# **ILLUSTRATION 2.**

NOTE: Illustration passenger side.

Cleaning and care instructions: Design: Quality:

Keep your product clean. Do not use abrasive cleaners or polish. We recommend only non-abrasive automotive wax such as pure carnauba to avoid scratches or rust.