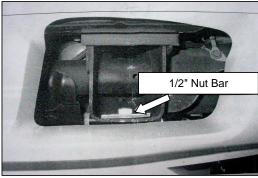

### CHEVROLET 1500HD - 2500HD - LD - 3500 P. U. 03 - 06

- 2. If equipped, remove the tow hook, from the bottom of the driver side frame rail. Discard the bolts and tow hook. See picture
- 3. Position one of the 1/2" nut bar inside the frame rail. See picture 2 and 3. Center the 1/2" nut bar, over the larger hole in the bottom of the frame rail.
- 4. Place the bracket to the bottom and side of the frame, and attach in lower part with: (1) 1/2 x 2" hex head bolt, (1) 1/2" flat and lock washers. In the side part attach with: (1) 1/2 x 2" hex head bolt, (1) 1/2" flat and lock washers, (1) 1/2" hex nut.Leave loose. See illustration 1 and 2.
- 5. Repeat the previous steps to install the opposite side.
- 6. Place the Dakar Dakar Sport in the brackets and attach with: (1) 1/2 x 2" hex head bolt, (1) 1/2" flat and lock. By each bracket. Leave loose. See illustration 1 and 3.
- 7. Align the Dakar Dakar Sport to the vehicle and tighten all hardware.
- 8. Does not use abrasive substances to clean the accessory.
- 9. Tightens the bolts kit periodically.
- 10. Fill out the warranty card included and place it inside your vehicle.

### PICTURE 3.