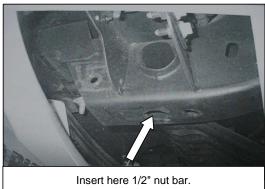

### CHEVROLET 1500HD - 2500HD - LD - 3500 P. U. 03 - 06

- 2. If equipped, remove the tow hook, from the bottom of the driver side frame rail. Discard the bolts and tow hook. See picture
- 3. Position one of the 1/2" nut bar inside the frame rail. See picture 2 and 3. Center the 1/2" nut bar, over the larger hole in the bottom of the frame rail.
- 4. Place the bracket to the bottom and side of the frame, and attach in lower part with: (1) 1/2 x 2" hex head bolt, (1) 1/2" flat and lock washers. In the side part attach with: (1) 1/2 x 2" hex head bolt, (1) 1/2" flat and lock washers, (1) 1/2" hex nut.Leave loose. See illustration 1 and 2.
- 5. Repeat the previous steps to install the opposite side.
- 6. Place the Dakar Dakar Sport in the brackets and attach with: (1) 1/2 x 2" hex head bolt, (1) 1/2" flat and lock. By each bracket. Leave loose. See illustration 1 and 3.
- 7. Align the Dakar Dakar Sport to the vehicle and tighten all hardware.
- 8. Does not use abrasive substances to clean the accessory.
- 9. Tightens the bolts kit periodically.
- 10. Fill out the warranty card included and place it inside your vehicle.

### PICTURE 2.