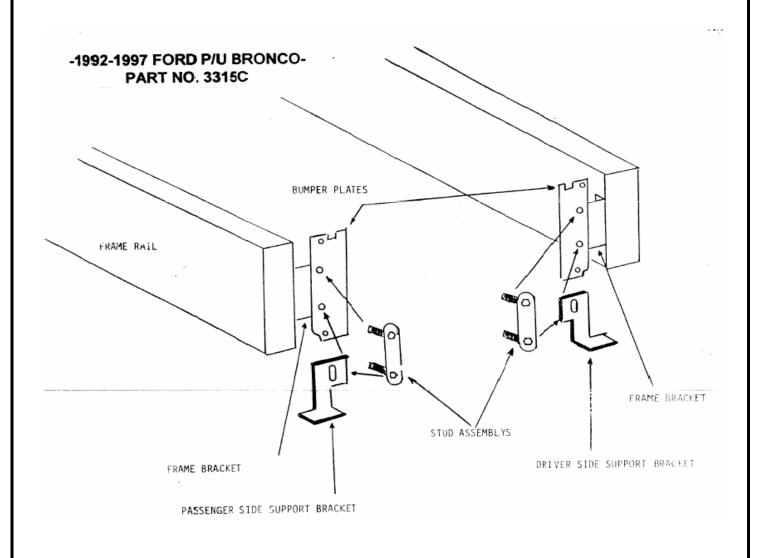

# **INSTALLATION INSTRUCTIONS**

**STEP 1.** REMOVE HEX NUTS FROM MOUNTING STUDS WHICH ATTACH BUMPER PLATES TO FRAME BRACKETS. **NOTE: STEPS 1-4 ARE FOR DRIVER SIDE ONLY.** 

STEP 2. PUSH BUMPER OUTWARD AND REMOVE ASSEMBLY CLIPS FROM MOUNTING STUDS.

STEP 3. REMOVE MOUNTING STUD ASSEMBLY AND LET BUMPER RETURN TO IT'S ORIGINAL POSITION.

**STEP 4.** PLACE 075D DRIVER SIDE SUPPORT BRACKET INSIDE BUMPER AND ATTACH TO FRAME PLATE WITH MOUNTING STUD ASSEMBLY PER DIAGRAM. SECURE WITH HEX NUTS REMOVED IN STEP #1.

STEP 5. REPEAT STEPS 1-4 FOR PASSENGER SIDE.

**STEP 6.** ATTACH 1126MT MOUNTING TABS TO INSIDE OF GRILLE GUARD SIDE PLATES USING 1/2 x 1 1/2" HEX BOLTS AND NYLON LOCK NUTS. NOTE: SHORT LEG OF MOUNTING TABS ATTACH TO GRILLE GUARD.