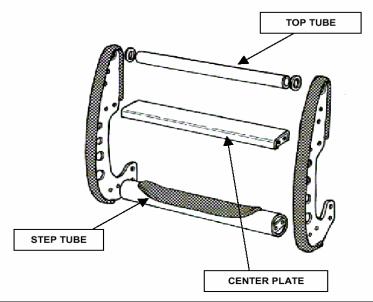

# READ THE ASSEMBLY AND INSTALLATION INSTRUCTIONS COMPLETELY BEFORE YOU BEGIN.

- STEP 1. BEGIN THE GRILLE ASSEMBLY BY LAYING THE COMPONENTS OUT ON A PROTECTIVE SURFACE.
- STEP 2. INSTALL THE TUBE CONNECTORS FROM THE P200 PLUG KIT INTO THE TOP TUBE.
- **STEP 3**. POSITION THE STEP TUBE, CENTER PLATE AND TOP TUBE BETWEEN THE GRILLE GUARD SIDE PLATES.
- **STEP 4.** ATTACH THE STEP TUBE TO THE SIDE PLATES USING THE 3/8" x 1" BUTTON HEAD BOLTS, THE CENTER PLATE USING THE 3/8" X 1 1/4" HEX HEAD BOLTS, LOCK WASHERS, AND NUTS, AND TOP TUBE USING THE P200 PLUG KIT HARDWARE.
- STEP 5. ALIGN THE GRILLE ASSEMBLY AND TIGHTEN ALL NUTS AND BOLTS.