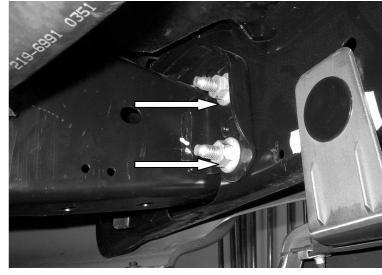

#### **STEP 1.** REMOVE THE LICENSE PLATE AND MOUNTING BRACKET FROM THE FRONT BUMPER.

**STEP 2.** BEGINNING WITH THE DRIVER SIDE, LOCATE AND REMOVE THE TWO HEX NUTS FROM THE BOLT ASSEMBLY THAT SECURE THE BUMPER TO THE FRAME FLANGE.

NOTE: REMOVE THE (3) PLASTIC RIVETS AND PULL BACK THE RUBBER SPLASH GUARD TO EASE THE INSTALLATION.

#### **STEP 3.** POSITION 1122BD LOWER BRACKET OVER THE BOLTS, AND ATTACH IT TO THE FRAME FLANGE USING THE FACTORY NUTS. (FINGER TIGHTEN ONLY).

**STEP 4.** INSERT 1122AD UPPER BRACKET THROUGH THE OPENING IN THE GRILLE, AND ATTACH IT TO 1122BD LOWER BRACKET USING THE 5/16" HEX HEAD BOLTS. (FINGER TIGHTEN ONLY).