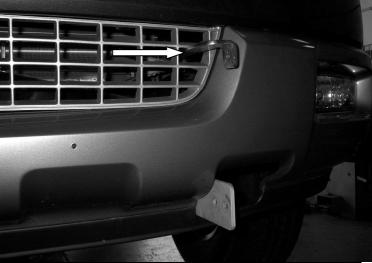

#### **STEP 1.** REMOVE THE LICENSE PLATE AND MOUNTING BRACKET FROM THE FRONT BUMPER.

**STEP 2.** BEGINNING WITH THE DRIVER SIDE, LOCATE AND REMOVE THE TWO HEX NUTS FROM THE BOLT ASSEMBLY THAT SECURE THE BUMPER TO THE FRAME FLANGE.

#### **STEP 3.** POSITION 1122BD LOWER BRACKET OVER THE BOLTS, AND ATTACH IT TO THE FRAME FLANGE USING THE FACTORY NUTS. (FINGER TIGHTEN ONLY).

**STEP 4.** INSERT 1122AD UPPER BRACKET THROUGH THE OPENING IN THE GRILLE, AND ATTACH IT TO 1122BD LOWER BRACKET USING THE 5/16" HEX HEAD BOLTS. (FINGER TIGHTEN ONLY).