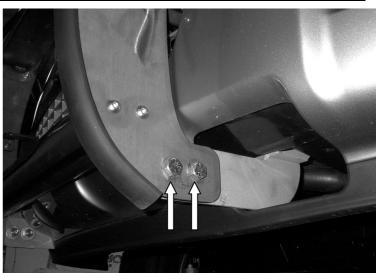

**STEP 9.** ATTACH 1122LP LICENSE PLATE BRACKETS AND THE LICENSE PLATE TO THE BOTTOM SIDE OF THE GRILLE GUARD CENTER PLATE, USING THE ¼" FASTENERS.

STEP 10. RE-ATTACH THE RUBBER SPLASH GUARD USING THE PLASTIC RIVETS SUPPLIED.