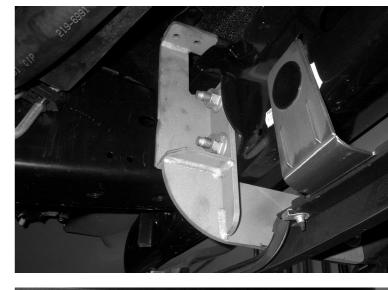

#### **STEP 3.** POSITION 1122BD LOWER BRACKET OVER THE BOLTS, AND ATTACH IT TO THE FRAME FLANGE USING THE FACTORY NUTS. (FINGER TIGHTEN ONLY).

**STEP 4.** INSERT 1122AD UPPER BRACKET THROUGH THE OPENING IN THE GRILLE, AND ATTACH IT TO 1122BD LOWER BRACKET USING THE 5/16" HEX HEAD BOLTS. (FINGER TIGHTEN ONLY).

### STEP 5. REPEAT THE ABOVE STEPS FOR THE PASSENGER SIDE BRACKETS.

**STEP 6.** ATTACH THE GRILLE GUARD ASSEMBLY TO THE LOWER BRACKETS USING THE ½" FASTENERS.

# **STEP 7.** ATTACH THE GRILLE GUARD ASSEMBLY TO THE UPPER BRACKETS USING THE 3/8" FASTENERS.

**STEP 8.** ALIGN THE GRILLE GUARD ASSEMBLY WITH THE FRONT OF THE VEHICLE AND TIGHTEN ALL MOUNTING NUTS AND BOLTS.