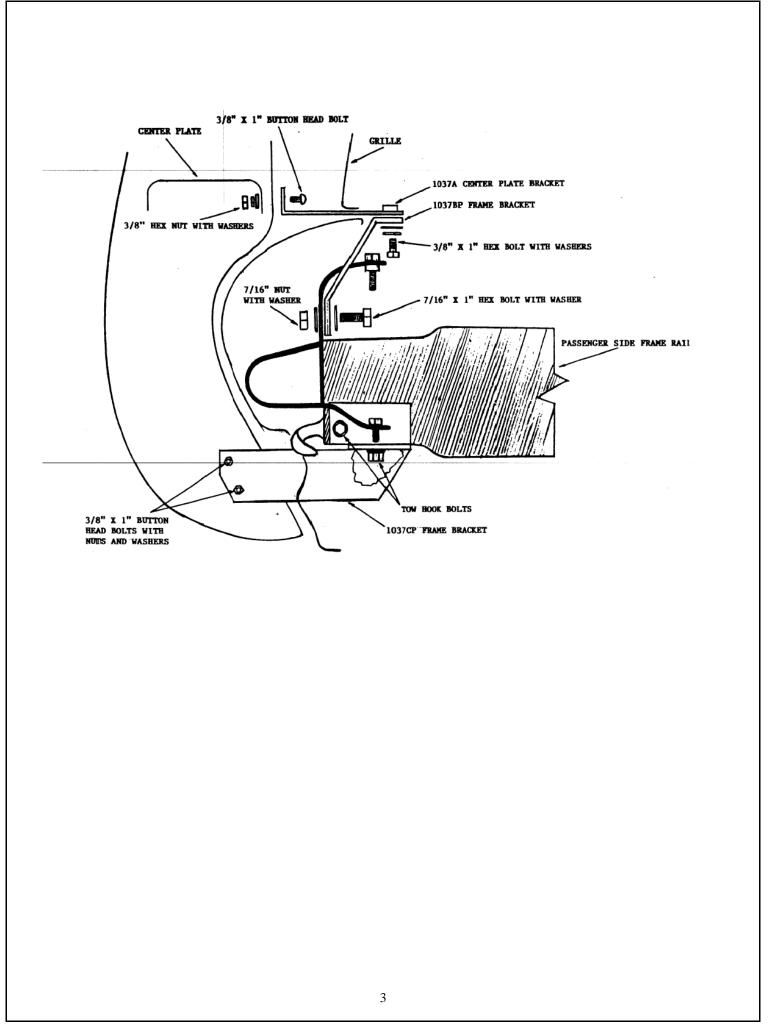

**STEP 2.** POSITION 1037CP FRAME BRACKET OVER THE SHANK OF THE BOLT AND ATTACH THE BRACKET TO THE BOTTOM AND THE SIDE OD THE FRAME USING THE BOLT AND NUT REMOVED IN STEP #1 AS SHOWN IN DIAGRAM . DO NOT TIGHTEN.

**STEP 3.** POSITION AND ATTACH 1037BP FRAME BRACKET TO HOLE IN FRAME USING 7/16" HEX BOLT, FLAT WASHERS AND HEX NUTS AS SHOWN IN DIAGRAM. DO NOT TIGHTEN.

**STEP 4.** POSITION 1037A CENTER PLATE BRACKET BETWEEN THE GRILLE AND BUMPER AND ATTACH TO THE TOP OF 1037BP FRAME BRACKET USING  $3/8 \times 1^{\circ}$  HEX BOLT, LOCK WASHER AND FLAT WASHER AS SHOWN IN DIAGRAM. DO NOT TIGHTEN.

STEP 5. REPEAT THE ABOVE STEPS FOR THE DRIVER SIDE BRACKETS.

**STEP 6.** ATTACH THE GRILLE AND BRUSH GUARD ASSEMBLY TO OUTSIDE OF THE FRAME BRACKETS AND TO THE CENTER PLATE BRACKETS USING 3/8 x 1" BUTTON HEAD BOLTS, LOCK WASHERS, FLAT WASHERS AND HEX NUTS AS SHOWN IN DIAGRAM.