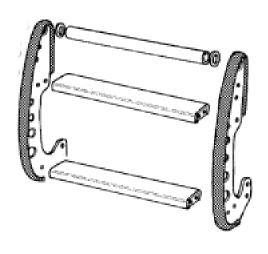

# QTY PARTS DESCRIPTION QTY PARTS DESCRIPTION

- 1 P200 PLUG KIT
- 4 3/8" X 1" BUTTON HEAD BOLTS
- 4 3/8" X 1" HEX BOLTS
- 4 3/8" HEX NUTS
- 4 3/8" LOCK WASHERS
- 3094P PASSENGER BRUSH GUARD 3094D DRIVER BRUSH GUARD
- C2P PASSENGER HEAD LIGHT PROTECTOR
  C2D DRIVER HEAD LIGHT PROTECTOR
- TT3093 2" X 28 5/8" TOP TUBE CP3003 28 5/8" CENTER PLATE
- ST3093 3" X 28 5/8" BOTTOM STEP TUBE

### READ THE ASSEMBLY AND INSTALLATION INSTRUCTIONS COMPLETELY BEFORE YOU BEGIN.

- STEP 1. BEGIN BY LAYING THE COMPONENTS OUT ON A PROTECTIVE SURFACE.
- STEP 2. PLACE CENTER GUARD SIDE PLATES ON A FLAT SURFACE FACE DOWN.
- STEP 3. INSTALL THE TUBE CONNECTORS FROM THE P200 PLUG KIT INTO THE TOP TUBE.
- **STEP 4.** ATTACH BOTTOM STEP TUBE TO INSIDE OF GRILLE GUARD SIDE PLATES USING 3/8 x 1" BUTTON HEAD BOLTS. DO NOT SECURE.
- **STEP 5.** POSITION CENTER PLATE BETWEEN SIDE PLATES, ATTACH CENTER PLATE TO SIDE PLATES USING 3/8 x 1" HEX BOLTS, LOCK WASHERS AND HEX NUTS.
- STEP 6. ALIGN GRILLE AND SECURE ALL BOLTS AND NUTS.