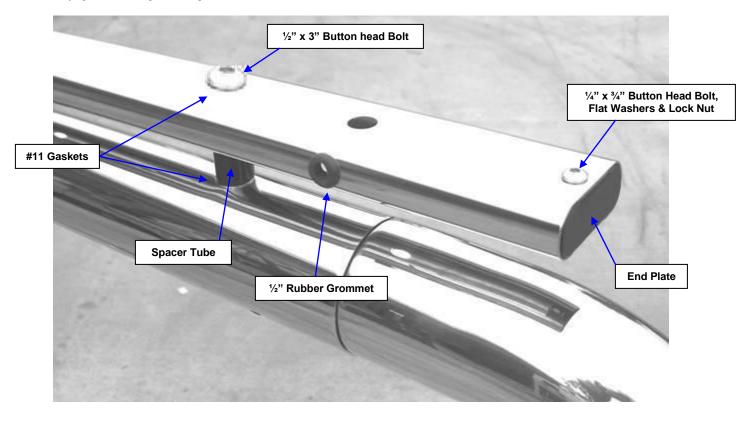

## **RHINO LIGHT BAR PART NUMBER 900**

|            |                               | PARTS LIST |                            |
|------------|-------------------------------|------------|----------------------------|
| <u>QTY</u> | PARTS DESCRIPTION             | QTY        | PARTS DESCRIPTION          |
| 4          | #11 gaskets                   | 2          | ¼" Lock Nuts               |
| 1          | Light Bar                     | 2          | End Plates                 |
| 2          | Spacer tubes                  | 4          | ½" Rubber Grommets         |
| 2          | 1⁄4" x 3⁄4" Button Head Bolts | 2          | ½" x 3 " Button Head Bolts |
| 2          | 1⁄4" Flat Washers             |            |                            |
|            |                               |            |                            |

## INSTALLATION INSTRUCTIONS

1. Attach the end plates to the light bar using the ¼" x ¾" button head bolts, flat washers and lock nuts.

2. Attach the light bar to the cross bar using the 1/2" x 3" hex bolts, gaskets and spacer tubes.

3. Securely tighten all hardware. Periodically check the hardware for tightness and retighten as necessary. We recommend the use of a thread-locking agent to prevent the lossening of hardware.

4. Install auxiliary lights and wiring according to the manufacturers instructions.