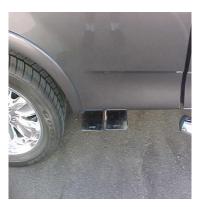

INSTALL NEW HEADPIPE # B AND ATTACH USING CLAMP # E TO FACTORY PIPE.

INSTALL THE STAINLESS STEEL TIP. USE ANY ALUMINUM OR STAINLESS STEEL CLEANER TO POLISH TIP. NOW TIGHTEN ALL CLAMPS AND BOLTS.

STANDARD CAB, SHORT BED