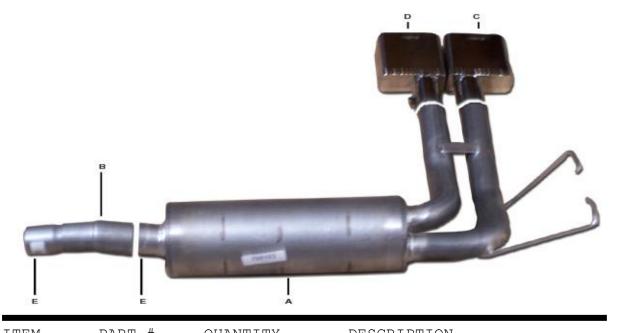

## INSTRUCTION MANUAL SUPER TRUCK STAINLESS EXHAUST SYSTEM FORD F150/F250 TRUCK 4.2L, 4.6L, 5.4L STANDARD CAB & SUPERCAB SHORT BED & LONG BED 2/4WD 4.6L, 5.4L SUPERCREW, SHORT BED 2/4WD PART # 69516

| T.I.EW | PART #      | QUAN'I'. | ITY DESCRIPTION                      |
|--------|-------------|----------|--------------------------------------|
| A      | 784-700103s |          | SAINLESS MUFFLER & TAILPIPE ASSEMBLY |
| B      | 785-70023S  | 1        | 2 ½" STAINLESS HEADPIPE              |
| С      | 500366      | 1        | STAINLESS SUPER TRUCK TIP            |
| D      | 500365      | 1        | STAINLESS SUPER TRUCK TIP            |
| Ε      | 5757        | 2        | 2 ½" CLAMP                           |