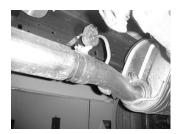

INSTALL DRIVER SIDE OVER AXLE TAILPIPE # D INTO MUFFLER 1½ TO 2". INSERT WELDED HANGER INTO RUBBER GROMMET, USE CLAMP # G TO SECURE PIPE TO MUFFLER. THIS PIPE WILL GO INTO THE DRIVERS SIDE OUTLET. DO NOT TIGHTEN

INSTALL BAND CLAMP #I INTO RUBBER GROMMETS LOCATED ABOVE AXLE. ATTACH TO MUFFLER WITH BOLT KIT # K.

SLIP MUFFLER #B THROUGH BAND CLAMP THEN ONTO THE HEADPIPE 1 ½" TO 2". THE OUTLETS WILL BE LEVEL. USE CLAMP #G TO SECURE MUFFLER TO HEADPIPE. DO NOT TIGHTEN.