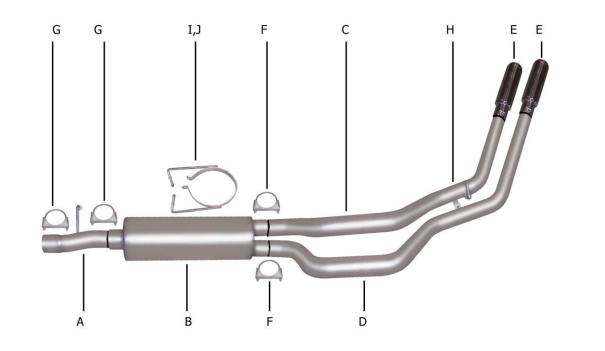

#### LAY OUT THE EXHAUST AND COMPARE THE PART NUMBER WITH THE DRAWING

TO REMOVE YOUR STOCK EXHAUST, UNBOLT AND REMOVE THE CLAMP LOCATED JUST IN FRONT OF THE MUFFLER. FOR EASIER REMOVAL OF THE FACTORY EXHAUST, CUT OFF THE STOCK TAILPIPE JUST BEHIND THE MUFFLER AND REMOVE. LEAVE ALL RUBBER GROMMETS ON THE HANGERS. USE WD-40 TO AID IN REMOVAL OF EXHAUST AND HANGERS.

INSTALL HEADPIPE # A ONTO FACTORY PIPE. LINE UP THE NOTCH. USE CLAMP # G TO SECURE HEADPIPE TO FACTORY PIPE. DO NOT TIGHTEN. INSERT WELDED HANGER INTO RUBBER GROMMET.

NEXT INSTALL DRIVERS OVER AXLE PIPE # D INTO MUFFLER 1½ TO 2".USE CLAMP # F TO SECURE PIPE TO MUFFLER. DO NOT TIGHTEN. USE BOLT KIT # I TO SECURE PIPES TOGETHER. DRIVERSIDE TAB WILL BE ON THE BOTTOM.