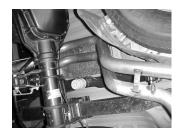

INSTALL HEADPIPE # A ONTO FACTORY PIPE. LINE UP THE NOTCH. USE CLAMP # G TO SECURE HEADPIPE TO FACTORY PIPE. DO NOT TIGHTEN. INSERT WELDED HANGER INTO RUBBER GROMMET.

NEXT INSTALL DRIVERS OVER AXLE PIPE # D INTO MUFFLER 1½ TO 2".USE CLAMP # F TO SECURE PIPE TO MUFFLER. DO NOT TIGHTEN. USE BOLT KIT # I TO SECURE PIPES TOGETHER. DRIVERSIDE TAB WILL BE ON THE BOTTOM.