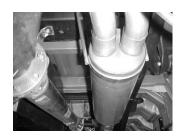

INSTALL BAND CLAMP #I INTO RUBBER GROMMETS LOCATED ABOVE AXLE. ATTACH TO MUFFLER WITH BOLT KIT # K.

SLIP MUFFLER #B THROUGH BAND CLAMP THEN ONTO THE HEADPIPE 1 ½" TO 2". THE OUTLETS WILL BE LEVEL. USE CLAMP #G TO SECURE MUFFLER TO HEADPIPE. DO NOT TIGHTEN.