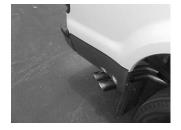

INSTALL YOUR STAINLESS TIPS. TIGHTEN ALL CLAMPS STARTING FROM THE FRONT, WORKING YOUR WAY TO THE BACK OF THE TRUCK. TO CLEAN TIPS USE A STAINLESS STEEL CLEANER & SCOTCH BTIE PAD.