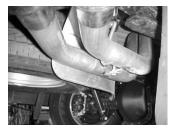

INSTALL BAND CLAMP #I INTO RUBBER GROMMETS LOCATED ABOVE AXLE. ATTACH TO MUFFLER WITH BOLT KIT # K.

SLIP MUFFLER #B THROUGH BAND CLAMP THEN ONTO THE HEADPIPE 1 ½" TO 2". THE OUTLETS WILL BE LEVEL. USE CLAMP #G TO SECURE MUFFLER TO HEADPIPE. DO NOT TIGHTEN.