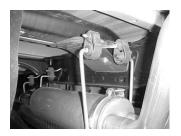

INSTALL BAND CLAMP #I INTO RUBBER GROMMETS LOCATED ABOVE AXLE. ATTACH TO MUFFLER WITH BOLT KIT # K.

SLIP MUFFLER #B THROUGH BAND CLAMP THEN ONTO THE HEADPIPE 1 ½" TO 2". THE OUTLETS WILL BE LEVEL. USE CLAMP #G TO SECURE MUFFLER TO HEADPIPE. DO NOT TIGHTEN.