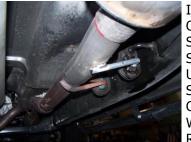

INSTALL DRIVERSIDE TAILPIPE #C INTO MUFFLER. USE CLAMP #F TO SECURE TAILPIPE TO MUFFLER.

INSTALL HEADPIPE #A ONTO YOUR EXISTING STOCK FRONT PIPE AND SECURE WITH CLAMP #K. USE A JACKSTAND TO SUPPORT THE CONVERTER. INSERT WELDED HANGER INTO RUBBER GROMMET. DO NOT TIGHTEN.

**INSTALL PASSENGER** SIDE TAILPIPE #D INTO MUFFLER AND ATTACH USING CLAMP #F. **INSERT WELDED** HANGER INTO RUBBER GROMMET. DO NOT TIGHTEN. USE BOLT KIT #I TO ATTACH THE TAILPIPES TOGETHER. DO NOT TIGHTEN. PASSENGER SIDE TABS ON TAILPIPE WILL BE ON TOP OF DRIVER SIDE TABS. YOU MAY NEED TO LOOSEN THE SPARE TIRE AND PUSH TOWARD THE DRIVERSIDE FOR EASIER INSTALLATION.