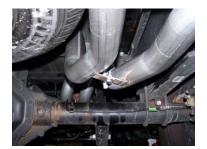

INSTALL DRIVERSIDE TAILPIPE #C INTO MUFFLER. USE CLAMP #F TO SECURE TAILPIPE TO MUFFLER.

INSTALL HEADPIPE #A ONTO YOUR EXISTING STOCK FRONT PIPE AND SECURE WITH CLAMP #K. USE A JACKSTAND TO SUPPORT THE CONVERTER. INSERT WELDED HANGER INTO RUBBER GROMMET. DO NOT TIGHTEN.

**INSTALL PASSENGER** SIDE TAILPIPE #D INTO MUFFLER AND ATTACH USING CLAMP #F. **INSERT WELDED** HANGER INTO RUBBER GROMMET. DO NOT TIGHTEN. USE BOLT KIT #I TO ATTACH THE TAILPIPES TOGETHER. DO NOT TIGHTEN. PASSENGER SIDE TABS ON TAILPIPE WILL BE ON TOP OF DRIVER SIDE TABS. YOU MAY NEED TO LOOSEN THE SPARE TIRE AND PUSH TOWARD THE DRIVERSIDE FOR EASIER INSTALLATION.