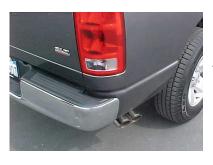

INSTALL THE STAINLESS TIPS. NOW GO BACK AND TIGHTEN ALL CLAMPS, NUTS AND BOLTS STARTING FROM THE FRONT AND WORKING BACK. TO CLEAN TIPS USE ANY STAINLESS CLEANER.