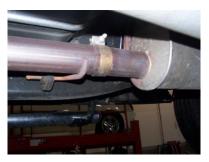

## TO REMOVE THE STOCK EXHAUST UNCLAMP THE STOCK EXHAUST JUST IN FRONT OF THE MUFFLER.

YOU MAY NEED TO HEAT IT UP FOR EASIER REMOVAL. LEAVE ALL RUBBER GROMMETS IN PLACE. USE WD-40 FOR REMOVAL OF HANGERS.

INSTALL DRIVERSIDE TAILPIPE #C INTO MUFFLER. USE CLAMP #F TO SECURE TAILPIPE TO MUFFLER.

INSTALL HEADPIPE #A ONTO YOUR EXISTING STOCK FRONT PIPE AND SECURE WITH CLAMP #K. USE A JACKSTAND TO SUPPORT THE CONVERTER. INSERT WELDED HANGER INTO RUBBER GROMMET. DO NOT TIGHTEN.