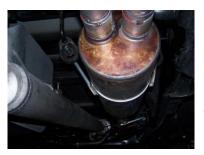

INSTALL MUFFLER #B ONTO HEADPIPE 1-1/2" TO 2". USE CLAMP #G TO SECURE THE MUFFLER TO THE HEADPIPE. DO NOT TIGHTEN. SLIDE BAND CLAMP #H ONTO THE MUFFLER AND INSERT THE WELDED HANGERS INTO THE RUBBER GROMMETS. ATTACH WITH BOLT KIT #J.