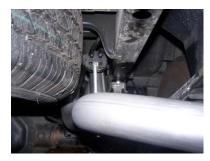

INSTALL DRIVERSIDE TAILPIPE #C INTO MUFFLER. USE CLAMP #F TO SECURE TAILPIPE TO MUFFLER.

INSTALL HEADPIPE #A ONTO YOUR EXISTING STOCK FRONT PIPE AND SECURE WITH CLAMP #K. USE A JACKSTAND TO SUPPORT THE CONVERTER. INSERT WELDED HANGER INTO RUBBER GROMMET. DO NOT TIGHTEN.

**INSTALL PASSENGER** SIDE TAILPIPE #D INTO MUFFLER AND ATTACH USING CLAMP #F. **INSERT WELDED** HANGER INTO RUBBER GROMMET. DO NOT TIGHTEN. USE BOLT KIT #I TO ATTACH THE TAILPIPES TOGETHER. DO NOT TIGHTEN. PASSENGER SIDE TABS ON TAILPIPE WILL BE ON TOP OF DRIVER SIDE TABS. YOU MAY NEED TO LOOSEN THE SPARE TIRE AND PUSH TOWARD THE DRIVERSIDE FOR EASIER INSTALLATION.