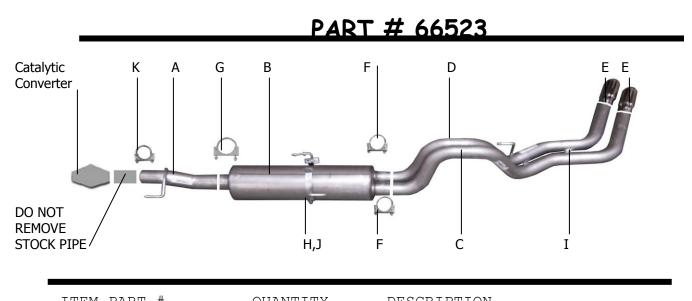

## INSTRUCTION MANUAL CAT-BACK STAINLESS DUAL SPORT EXHAUST DODGE RAM 1500 5.7L TRUCK 2/4WD 4DR QUADCAB, SHORT BED

| ITEM | PART #      | QUANTITY | DESCRIPTION                  |
|------|-------------|----------|------------------------------|
|      |             |          |                              |
| Α    | 993-7007645 | 1        | 3" STAINLESS HEADPIPE        |
| В    | 7898025     | 1        | SUPERFLOW STAINLESS MUFFLER  |
| С    | 994-7007655 | 1        | 2 ½" SS DRIVER SIDE TAILPIPE |
| D    | 995-7007665 | 1        | 2 ½" SS PASSENGER TAILPIPE   |
| Е    | 500374      | 2        | 3 ½" STAINLESS TIPS          |
| F    | 5757        | 2        | 2 ½" CLAMP                   |
| G    | OHD300      | 1        | 3" CLAMP                     |
| Н    | 4260        | 1        | BAND CLAMP                   |
| Ι    | BO-906      | 1        | BOLT KIT FOR TAILPIPE        |
| J    | BO-1015     | 1        | BAND CLAMP BOLT KIT          |
| Κ    | 5758        | 1        | 2.75" CLAMP                  |
|      |             |          |                              |

INSTALL DRIVERSIDE TAILPIPE #C INTO MUFFLER. USE CLAMP #F TO SECURE TAILPIPE TO MUFFLER.

INSTALL HEADPIPE #A ONTO YOUR EXISTING STOCK FRONT PIPE AND SECURE WITH CLAMP #K. USE A JACKSTAND TO SUPPORT THE CONVERTER. INSERT WELDED HANGER INTO RUBBER GROMMET. DO NOT TIGHTEN.

**INSTALL PASSENGER** SIDE TAILPIPE #D INTO MUFFLER AND ATTACH USING CLAMP #F. **INSERT WELDED** HANGER INTO RUBBER GROMMET. DO NOT TIGHTEN. USE BOLT KIT #I TO ATTACH THE TAILPIPES TOGETHER. DO NOT TIGHTEN. PASSENGER SIDE TABS ON TAILPIPE WILL BE ON TOP OF DRIVER SIDE TABS. YOU MAY NEED TO LOOSEN THE SPARE TIRE AND PUSH TOWARD THE DRIVERSIDE FOR EASIER INSTALLATION.

INSTALL MUFFLER #B ONTO HEADPIPE 1-1/2" TO 2". USE CLAMP #G TO SECURE THE MUFFLER TO THE HEADPIPE. DO NOT TIGHTEN. SLIDE BAND CLAMP #H ONTO THE MUFFLER AND INSERT THE WELDED HANGERS INTO THE RUBBER GROMMETS. ATTACH WITH BOLT KIT #J.

INSTALL THE STAINLESS TIPS. NOW GO BACK AND TIGHTEN ALL CLAMPS, NUTS AND BOLTS STARTING FROM THE FRONT AND WORKING BACK. TO CLEAN TIPS USE ANY STAINLESS CLEANER.