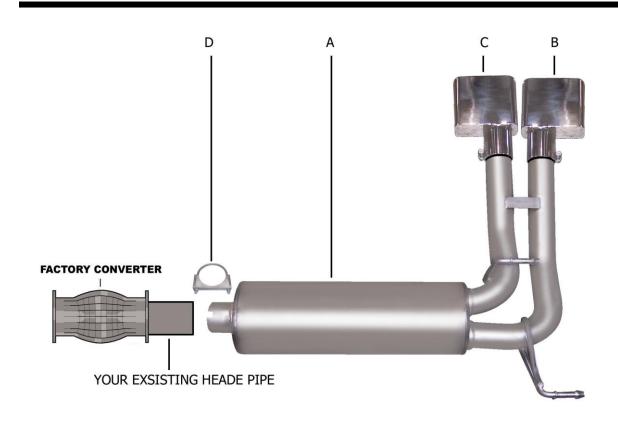

## INSTRUCTION MANUAL STAINLESS SUPER TRUCK EXHAUST SYSTEM DODGE RAM 1500 TRUCK 5.7L HEMI 2/4WD QUAD CAB, SHORT BED 4DR PART # 66522

| ITEM | PART #    | QUANTITY | DESCRIPTION                |
|------|-----------|----------|----------------------------|
| A    | 786-70054 | 7S 1     | STAINLESS MUFFLER ASSEMBLY |
| В    | 500366    | 1        | SUPER TRUCK STAINLESS TIP  |
| С    | 500365    | 1        | SUPER TRUCK STAINLESS TIP  |
| D    | 5758      | 1        | 2.75" CLAMP                |

**INSTALL MUFFLER** ASSEMBLY #A ONTO HEADPIPE 1-1/2" TO 2". SLIDE WELDED HANGERS INTO **RUBBER GROMMETS** YOU MAY NEED TO ADJUST WELDED HANGERS TO FIT **INTO YOUR** GROMMETS. USE A JACKSTAND TO SUPPORT YOUR MUFFLER. USE CLAMP #B TO SECURE IT TO YOUR HEADPIPE. DO NOT TIGHTEN.

INSTALL YOUR STAINLESS TIPS. TIGHTEN ALL CLAMPS AFTER YOU MAKE SURE YOUR TAILPIPES ARE LEVEL.