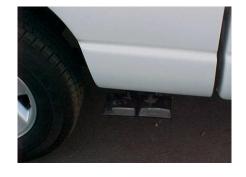

INSTALL YOUR STAINLESS TIPS. TIGHTEN ALL CLAMPS AFTER YOU MAKE SURE YOUR TAILPIPES ARE LEVEL.