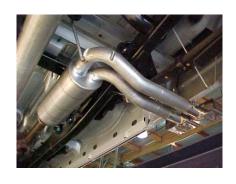

**INSTALL MUFFLER** ASSEMBLY #A ONTO HEADPIPE 1-1/2" TO 2". SLIDE WELDED HANGERS INTO **RUBBER GROMMETS** YOU MAY NEED TO ADJUST WELDED HANGERS TO FIT **INTO YOUR** GROMMETS. USE A JACKSTAND TO SUPPORT YOUR MUFFLER. USE CLAMP #B TO SECURE IT TO YOUR HEADPIPE. DO NOT TIGHTEN.

INSTALL YOUR STAINLESS TIPS. TIGHTEN ALL CLAMPS AFTER YOU MAKE SURE YOUR TAILPIPES ARE LEVEL.