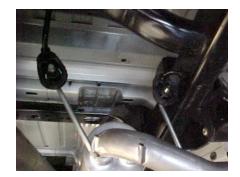

**INSTALL MUFFLER** ASSEMBLY #A ONTO HEADPIPE 1-1/2" TO 2". SLIDE WELDED HANGERS INTO **RUBBER GROMMETS** YOU MAY NEED TO ADJUST WELDED HANGERS TO FIT **INTO YOUR** GROMMETS. USE A JACKSTAND TO SUPPORT YOUR MUFFLER. USE CLAMP #B TO SECURE IT TO YOUR HEADPIPE. DO NOT TIGHTEN.