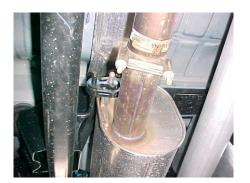

## SUGGESTED TOOLS:

HACKSAW, 9/16" SOCKET, 1/2" SOCKET, 1/2" WRENCH, JACKSTAND, WD-40

TO REMOVE STOCK **EXHAUST UNCLAMP IT** FROM THE CLAMP **LOCATED JUST IN** FRONT OF YOUR STOCK MUFFLER. YOU MAY NEED TO HEAT IT UP WITH A TORCH TO REMOVE IT. NOW CUT OFF YOUR STOCK TAILPIPE JUST BEHIND THE MUFFLER AND REMOVE.LEAVE ALL **RUBBER GROMMETS** ON THE HANGER. USE WD-40 TO AID IN **REMOVAL OF EXHAUST AND** HANGERS.

**INSTALL MUFFLER** ASSEMBLY #A ONTO HEADPIPE 1-1/2" TO 2". SLIDE WELDED HANGERS INTO **RUBBER GROMMETS** YOU MAY NEED TO ADJUST WELDED HANGERS TO FIT **INTO YOUR** GROMMETS. USE A JACKSTAND TO SUPPORT YOUR MUFFLER. USE CLAMP #B TO SECURE IT TO YOUR HEADPIPE. DO NOT TIGHTEN.