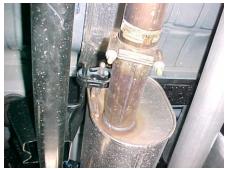

## SUGGESTED TOOLS:

HACKSAW, 9/16" SOCKET, 1/2" SOCKET, 1/2" WRENCH, JACKSTAND, WD-40

**TO REMOVE STOCK EXHAUST UNCLAMP IT** FROM THE CLAMP LOCATED JUST IN FRONT OF YOUR STOCK MUFFLER. YOU MAY NEED TO HEAT IT UP WITH A TORCH TO REMOVE IT. NOW CUT OFF YOUR STOCK TAILPIPE JUST BEHIND THE MUFFLER AND **REMOVE.LEAVE ALL** RUBBER GROMMETS ON THE HANGER. USE WD-40 TO AID IN **REMOVAL OF** EXHAUST AND HANGERS.

**INSTALL MUFFLER** ASSEMBLY #A ONTO HEADPIPE 1-1/2" TO 2". SLIDE WELDED HANGERS INTO RUBBER GROMMETS YOU MAY NEED TO ADJUST WELDED HANGERS TO FIT INTO YOUR GROMMETS. USE A JACKSTAND TO SUPPORT YOUR MUFFLER. USE CLAMP #B TO SECURE IT TO YOUR HEADPIPE. DO NOT TIGHTEN.