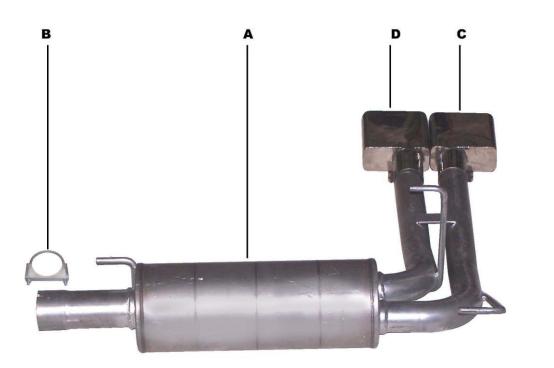

PART # 66513

| ITEM | PART #   | QUANTITY | DESCRIPTION                |
|------|----------|----------|----------------------------|
| A    | 793-7004 | 75S 1    | STAINLESS MUFFLER ASSEMBLY |
| B    | OHD300   | 1        | 3" CLAMP                   |
| C    | 500366   | 1        | SUPER TRUCK TIP            |
| D    | 500365   | 1        | SUPER TRUCK TIP            |

**INSTALL MUFFLER** ASSEMBLY #A ONTO HEADPIPE 1-1/2" TO 2". SLIDE WELDED HANGERS INTO RUBBER GROMMETS YOU MAY NEED TO ADJUST WELDED HANGERS TO FIT INTO YOUR GROMMETS. USE A JACKSTAND TO SUPPORT YOUR MUFFLER. USE CLAMP #B TO SECURE IT TO YOUR HEADPIPE. DO NOT TIGHTEN.

INSTALL YOUR STAINLESS TIPS. THERE IS A LEFT AND A RIGHT TIP. TIGHTEN ALL CLAMPS AFTER YOU MAKE SURE YOUR TAILPIPES ARE LEVEL.

SPECIAL NOTES: MAKE SURE YOU HAVE A 1" CLEARANCE ON ALL PIPES FROM ALL RUBBER BRAKE LINES, SHOCK BOOTS, TIRES, ETC...