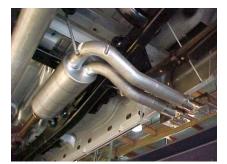

**INSTALL MUFFLER** ASSEMBLY #A ONTO HEADPIPE 1-1/2" TO 2". SLIDE WELDED HANGERS INTO RUBBER GROMMETS YOU MAY NEED TO ADJUST WELDED HANGERS TO FIT INTO YOUR GROMMETS. USE A JACKSTAND TO SUPPORT YOUR MUFFLER. USE CLAMP #B TO SECURE IT TO YOUR HEADPIPE. DO NOT TIGHTEN.

INSTALL YOUR STAINLESS TIPS. THERE IS A LEFT AND A RIGHT TIP. TIGHTEN ALL CLAMPS AFTER YOU MAKE SURE YOUR TAILPIPES ARE LEVEL.

SPECIAL NOTES: MAKE SURE YOU HAVE A 1" CLEARANCE ON ALL PIPES FROM ALL RUBBER BRAKE LINES, SHOCK BOOTS, TIRES, ETC...