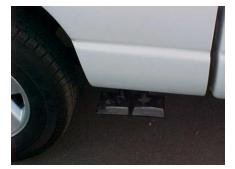

INSTALL YOUR STAINLESS TIPS. THERE IS A LEFT AND A RIGHT TIP. TIGHTEN ALL CLAMPS AFTER YOU MAKE SURE YOUR TAILPIPES ARE LEVEL.

SPECIAL NOTES: MAKE SURE YOU HAVE A 1" CLEARANCE ON ALL PIPES FROM ALL RUBBER BRAKE LINES, SHOCK BOOTS, TIRES, ETC...