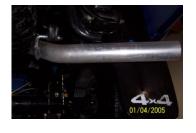

INSTALL THE OVERAXLE TAILPIPE #C INTO THE MUFFLER 1-1/2" TO 2". SECURE TO THE MUFFLER USING CLAMP #E. DO NOT TIGHTEN.

INSTALL HEAD PIPE #A ON TO YOUR EXISTING STOCK 2-BOLT FLANGE AND SECURE WITH BOLT KIT #F. INSERT WELDED HANGER INTO RUBBER GROMMET. DO NOT TIGHTEN

INSERT WELDED HANGERS INTO RUBBER GROMMETS.

INSTALL MUFFLER #B ONTO HEAD PIPE 1-1/2" TO 2" WITH THE LOUVERS FACING TOWARDS THE CONVERTER. MUFFLER OUTLET SHOULD BE POSTIONED AT 12:00. USE A JACK STAND TO SUPPORT THE MUFFLER. USE CLAMP #E TO SECURE THE MUFFLER TO THE HEAD PIPE. DO NOT TIGHTEN. MUFFLER INLET IS LOOKING INTO THE LOUVERS.