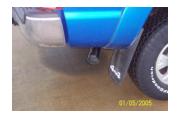

**NEXT INSTALL YOUR** STAINLESS STEEL TIP TO YOUR DESIRED LOOK, USE ANY **ALUMINMUM OR** STAINLESS STEEL CLEANER TO POLISH YOUR TIP. MAKE SURE YOU HAVE A MINIMUM OF A 1" CLEARANCE ON ALL PIPES FROM ALL RUBBER BRAKE LINES, TIRES, SHOCKS, FUEL LINES, ETC. THEN TIGHTEN ALL CLAMPS AND HANGERS

"MAKE SURE YOU HAVE A MINIMUM OF A 1" CLEARANCE ON ALL PIPES FROM ALL RUBBER BRAKE LINES, TIRES, SHOCKS, SPARE TIRE, FUEL LINES, ETC."

GIBSON PERFORMANCE EXHAUST EXHAUST SYSTEMS