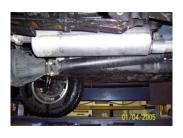

INSTALL THE OVERAXLE TAILPIPE #C INTO THE MUFFLER 1-1/2" TO 2". SECURE TO THE MUFFLER USING CLAMP #E. DO NOT TIGHTEN.

INSTALL HEAD PIPE #A ON TO YOUR EXISTING STOCK 2-BOLT FLANGE AND SECURE WITH BOLT KIT #F. INSERT WELDED HANGER INTO RUBBER GROMMET. DO NOT TIGHTEN

INSERT WELDED HANGERS INTO RUBBER GROMMETS.

INSTALL MUFFLER #B ONTO HEAD PIPE 1-1/2" TO 2" WITH THE LOUVERS FACING TOWARDS THE CONVERTER. MUFFLER OUTLET SHOULD BE POSTIONED AT 12:00. USE A JACK STAND TO SUPPORT THE MUFFLER. USE CLAMP #E TO SECURE THE MUFFLER TO THE HEAD PIPE. DO NOT TIGHTEN. MUFFLER INLET IS LOOKING INTO THE LOUVERS.