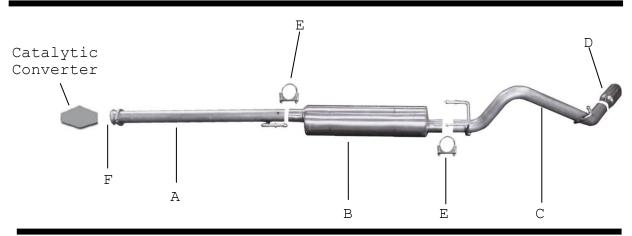

## PART # 618802

| ITE | M PART #    | QTY | DESCRIPTION                           |
|-----|-------------|-----|---------------------------------------|
| А   | 909-700663S | 1   | 2-1/2" S.S HEADPIPE W/ FLANGE #GP-532 |
| В   | 788500S     | 1   | STAINLESS SUPERFLOW MUFFLER           |
| С   | 910-700664S | 1   | 2 ½" S.S TAILPIPE W/ HANGERS          |
| D   | 500374      | 1   | 3" STAINLESS TIP                      |
| E   | 5757        | 2   | 2 ½" CLAMP                            |
| F   | BO-1036     | 1   | BOLT KIT FOR HEADPIPE FLANGE          |

INSTALL THE OVERAXLE TAILPIPE #C INTO THE MUFFLER 1-1/2" TO 2". SECURE TO THE MUFFLER USING CLAMP #E. DO NOT TIGHTEN.

INSTALL HEAD PIPE #A ON TO YOUR EXISTING STOCK 2-BOLT FLANGE AND SECURE WITH BOLT KIT #F. INSERT WELDED HANGER INTO RUBBER GROMMET. DO NOT TIGHTEN

INSERT WELDED HANGERS INTO RUBBER GROMMETS.

INSTALL MUFFLER #B ONTO HEAD PIPE 1-1/2" TO 2" WITH THE LOUVERS FACING TOWARDS THE CONVERTER. MUFFLER OUTLET SHOULD BE POSTIONED AT 12:00. USE A JACK STAND TO SUPPORT THE MUFFLER. USE CLAMP #E TO SECURE THE MUFFLER TO THE HEAD PIPE. DO NOT TIGHTEN. MUFFLER INLET IS LOOKING INTO THE LOUVERS.

**NEXT INSTALL YOUR** STAINLESS STEEL TIP TO YOUR DESIRED LOOK, USE ANY **ALUMINMUM OR** STAINLESS STEEL CLEANER TO POLISH YOUR TIP. MAKE SURE YOU HAVE A MINIMUM OF A 1" CLEARANCE ON ALL PIPES FROM ALL RUBBER BRAKE LINES, TIRES, SHOCKS, FUEL LINES, ETC. THEN TIGHTEN ALL CLAMPS AND HANGERS